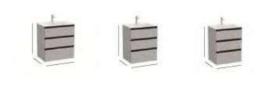

|                                                              | 460        | 1000                                                                                              |                                            | Softclose                |
|     | Base unit 600 x 460mm<br>(2 required)<br>Base unit - Matt Blue<br>Silm double basin<br>1200 x 460mm | £603.20 £<br>£844.47                                      | A3279A1000<br>A3270MA000 | Base unit - Matt Blue<br>Slim basin<br>1000 x 480mm 1TH<br>Standard basin<br>1000 x 480mm 1TH | £718.84<br>£1,006.37<br>£373.08<br>£447.95                   | A3279A3000 | Base unit Base unit - Matt Blue Slim LH basin 1000 x 460mm 1TH Standard LH basin 1000 x 460mm 1TH | £718.84<br>£1,006.37<br>£373.08<br>£447.95 | Optional side towel rail |















.

# The Gap Compact

| Soft close drawers | Comm basin and base unit with two soft-close drawers | Comm basin and base unit with two soft-close drawers | Comm basin and base unit with two soft-close drawers | Comm basin and base unit with two soft-close drawers | Comm basin and base unit with two soft-close drawers | Comm basin and base unit with two soft-close drawers | Comm basin and base unit with two soft-close drawers | Comm basin and base unit with two soft-close drawers | Comm basin and base unit with two soft-close drawers | Comm basin and base unit with two soft-close drawers | Comm basin and base unit with two soft-close drawers | Comm basin and base unit with two soft-close drawers | Comm basin and base unit with two soft-close drawers | Comm basin and base unit with two