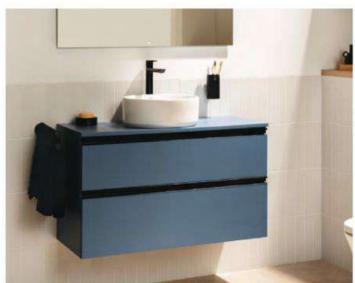

Another colour that is making its way into the bathroom space is sand.

Ona furniture units have taken on this

colours like green, also found in the Ona collection.

Dark blue is a bold yet popular colour choice for any room in the house, and the bathroom is no exception. Three collections offer sophisticated shades of deep blue: matt blue for The Gap, steel blue for the Optica collection, and night blue for Tenue, providing new ways to bring colour into your bathroom.