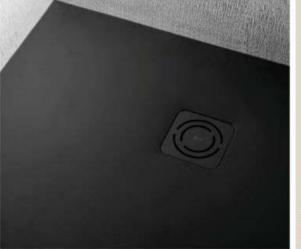

One of the biggest breakthroughs of shower design is the floor-level shower tray. Without visual and physical interruptions, the shower becomes one with your bathroom architecture, creating a continuous space that makes any sized room appear instantly larger. Roca's slimline shower trays effortlessly blend with modern bathroom aesthetics. The Cratos shower tray boats an anti-slip finish that lends a subtle and stylish textured appearance. Catering to the detail-oriented bathroom designer, Terran-N, offers a choice of finishes and patterns for its grid-style drainage cover.