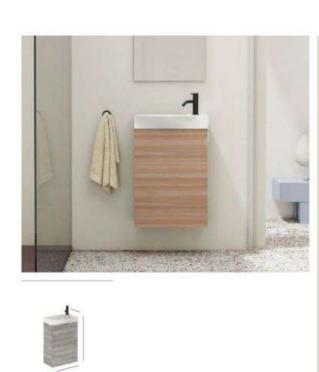

A flexible design principle is further evident in the furniture units, highlighting versatile storage possibilities. These units offer a range of configurations, including one door, single or

double drawers, open compartments, and interior options for slatted or flat wood shelving. The furniture units present a harmonious interplay of squares and rectangles, creating a profound sense of depth. This design approach can be found in both ultra-compact models as well as double-width variations.

The choice of warm and rich tones including light noble grey, light terracotta, light elm and off-white, ensures a timeless aesthetic fitting to any bathroom space.

Everything in Bathrooms 11

EDMORIAL STYLE GUIDE