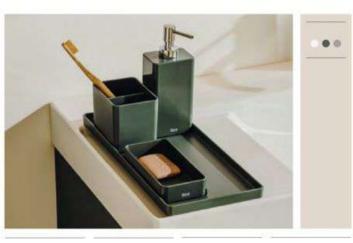

#### Shaped by Architecture

Leaving an indelible mark on Barcelona's mid-century architects, the connection to the Mediterranean and the constant presence of the sun also resonates throughout the Tura collection. The elegance of a wooden shutter, filtering sunlight with effortless grace, is the cornerstone of the collection. Its linear design and the play of light and shadow is found in the soft textured surface of the large washbasin's lateral shelf. The same design extends to the slatted shelves within the furniture units and the subtly tibbed lines on the underside of the cork lids of the felt storage boxes.

#### **Design for Contemporary Lifestyles**

Tura's bathroom accessories are designed to be used in a variety of ways, taking into account the ever-changing needs of modern living throughout the design process. Felt boxes made of recycled felt can be placed in the bathroom furniture cabinets or any shelf in the house; the lid can be transformed into a tray to hold soap and other items; and the portable boxes can be used to carry or store items inside or outside the home.

A flexible design principle is further evident in the furniture units, highlighting versatile storage possibilities. These units offer a range of configurations, including one door, single or

double drawers, open compartments, and interior options for slatted or flat wood shelving. The furniture units present a harmonious interplay of squares and rectangles, creating a profound sense of depth. This design approach can be found in both ultra-compact models as well as double-width variations.