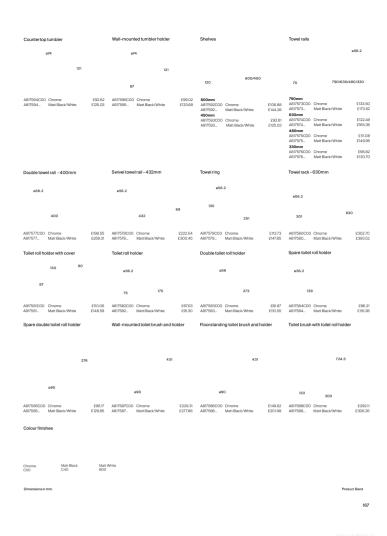

|                                                                            |
|                         |                                                            |                                                             | a110                                                                       |
| 35 A817591C00 Chrome St |                                                            | M5.7  £121.12 A817586C00 Chrome                             | a110                                                                       |
| 35 A817591C00 Chrome St | 146<br>99.90 A817589COO Chrome                             | M5.7  £121.12 A817586C00 Chrome                             | al10 126.6 127.57 A87590000 Chrome £151.82                                 |







# Hotels Square

| Committee | Comm



### Sonata

Dual installation

Matt finish

More information:

 Robe hook
 Double robe hook
 Wall-mounted soap dispenser
 Wall-mounted toothbrush and tumble-holder

 462
 462

 32
 32
 120
 120
 173

 36
 71
 36
 Mo
 69
 83

 ABITY20000 Chrome
 529.55
 ABITY2000 Chrome
 542.07
 ABITY30000 Chrome
 557.00
 ABITY34000 Chrome
 584.04

 ABITY20080 Mart Black
 534.98
 ABITY30000 Mart Black
 547.02
 ABITY30000 Mart Black
 508.40
 ABITY34000 Mart Black
 509.00

Dimensions in me. New Product
170















SONATA ACCESSORIES ARE DUAL FIXATION SO CAN BE INSTALLED CONVENTIONALLY WITH SCREWS OR MOUNTED WITH ADHESIVE PADS, AVOIDING THE NEED FOR DRILLING.

Colour finishes

Chrome Matt Black COO NBO

-----

ACCESSOR

























Carmen Victoria