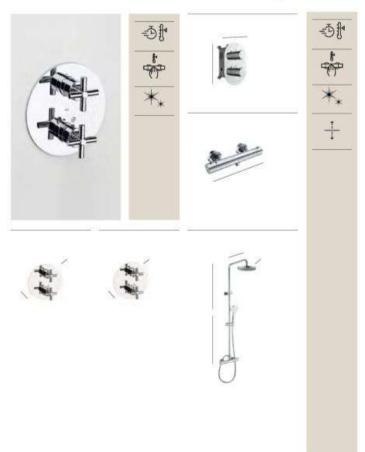

Everything in Bathrooms

EDITORIAL STYLE GUIDE

Balancing Style and Function

Taps and shower columns need to meet a number of requirements in order to reach the desired level of usability and technology. But with a plethora of styles, finishes, and even colours to select from, they have evolved from merely functional accessories to design features that enhance – and perhaps even set – the overall tone of your bathroom decor.

#### A Perfect Match

T-1000 shower, p. 217

#### A personal choice

A personal choice
For most of us, the shower column is the first device we have contact with when we tumble out of bed and into our morning routine. Selecting one can be a challenging decision, requiring careful thought about what you do or do not want. The height of the column, the shape and angle of shower heads and the ease of thermostatic control should guide your decision, together with the way it combines with your shower or shower-bath and the rest of your bathroom's accessories.

While the trend in recent years has been towards shower columns with an abundance of features, there is a return to streamlined concepts. Incorporating smart features that can reduce water consumption, new designs present a clean look that blends with a modern bathroom aesthetic. With round or rectangular shapes, and a spectrum of colours from black titanium to rose gold, Roca shower columns present an elegant array of looks for the contemporary design lover.

Everything in Bathrooms

Roca's T-500 brassware presents the utmost design discretion coupled with smart features. Whichever temperature you choose, SafeTouch\* technology prevents the mixer from overheating and burning hands, whilst an eco-control limits water flow. The modern cylindrical and smooth design complements any bathroom decor.

T-500 thermostatic mixer, p. 217

Form Follows Function
Contemporary shower columns, characterised by clean lines and unassuming style, align perfectly with the minimalist aesthetic. These sleek, unadorned fixtures express a clutterfree bathroom environment where everything has its place and purpose. Considered a classic in modern bathroom decor, Roca's Victoria-T shower column allows you to choose the familiar round shape, particularly suited to spacious wet rooms. Its svelte-like, regnomonic silhouette is adjustable and ideal for family use, while the cylindrical mixer design adapts to even the most compact shower units.