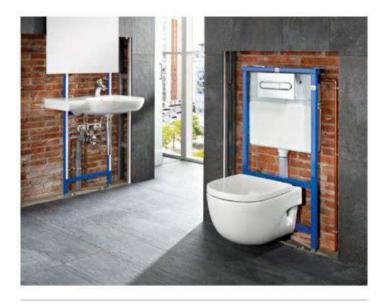

The toilet and bidet's sculpted designs look like small ceramic buildings when seen from a distance. Their graceful curves extend outwards resembling a set of building blocks. Available in various configurations — wall-hung, floor standing, or close-coupled models — the toilets and bidets bring style and sophistication to any bathroom space. Adding the Roca Rimless\* Vortex technology enhances the user experience by minimising noise and reducing water consumption.

Everything in Bathrooms

Material Innovations
Tura Accessories , 1,00

New designs are often led by innovations in materials creating possibilities of new shapes and forms. Stonex® enables the realisation of the ultra-thin, curved form of the bathtub and the stackable outlines of the toilets and bidets. Complementing this, the Supraglaze® glazing resists dirt adhesion, ensuring hygiene and simplifying cleaning.