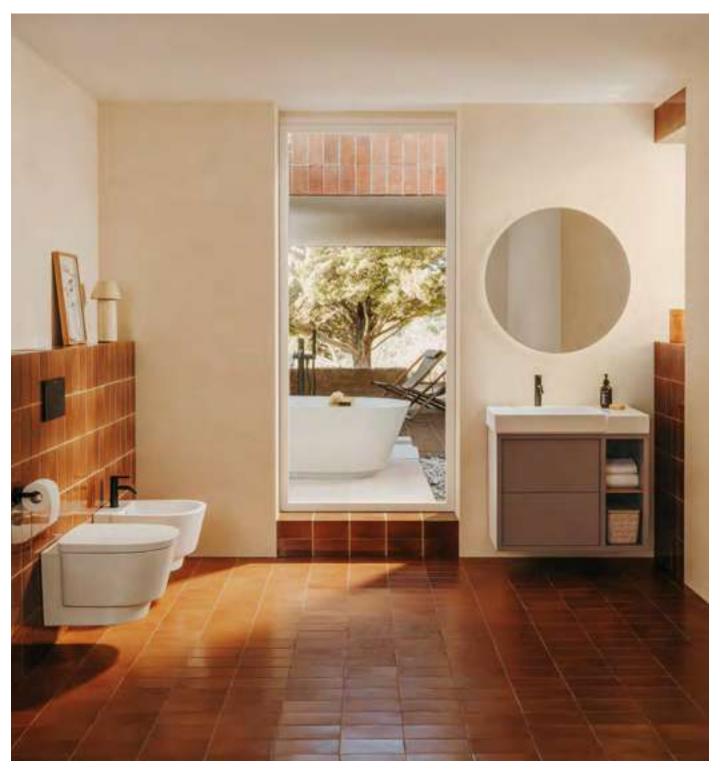

# Architectural Details in the Bathroom

Everything in Bathrooms 7

Tura takes its name from the Spanish words for culture and architecture: cul-tura and arquitec-tura. The ending of a word and the beginning of a concept.

Architectural Details in the Bathroom

#### Shaped by Architecture

Leaving an indelible mark on Barcelona's mid-century architects, the connection to the Mediterranean and the constant presence of the sun also resonates throughout the Tura collection. The elegance of a wooden shutter, filtering sunlight with effortless grace, is the cornerstone of the collection. Its linear design and the play of light and shadow is found in the soft textured surface of the large washbasin's lateral shelf. The same design extends to the slatted shelves within the furniture units and the subtly tibbed lines on the underside of the cork lids of the felt storage boxes.

The bathtub's unique stacked design is a nod to protruding architectural structures, creating the illusion of a bathtub floating in mid-air. Its generous and ergonomic form

challenges traditional styles offering both grounded stability and a weightless appearance. A wooden tray is shaped to fit into the upper rim of the bathtub, a simple, understated luxury that redefines the bathing experience.

The toilet and bidet's sculpted designs look like small ceramic buildings when seen from a distance. Their graceful curves extend outwards resembling a set of building blocks. Available in various configurations — wall-hung, floor standing, or close-coupled models — the toilets and bidets bring style and sophistication to any bathroom space. Adding the Roca Rimless\* Vortex technology enhances the user experience by minimising noise and reducing water consumption.