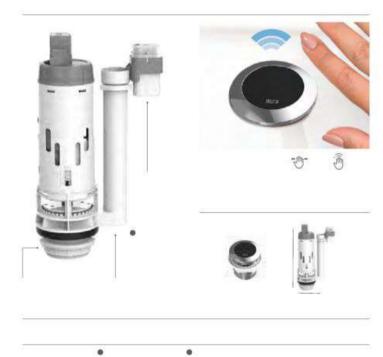

Smart technology for the bathroom

Smart technology for the bathrot
Already integrated into our daily lives,
smart technology has extended its
reach into the bathroom. Designed to
provide a personalised experience,
the Smart Shower offers a range of
customisable profiles to ensure that
the water is at the exact temperature
and flow rate that you want. The userfriendly digital control panel allows you
to easily adjust the water temperature
and flow rate using intuitive touch
controls or even the Roca Connect app.

By digitising the shower experience, the Smart Shower actively contributes to sustainable water use. Its customisable programme allows you to monitor your water consumption, detecting any potential leaks and estimating excess energy costs. You can also limit the shower time or the volume of water used to fill a bath. With self-cleaning, and pre-set options for filling your bath or turning on your shower, the system transforms the bathroom into a smart sanctuary, and in turn, our everyday well-being.