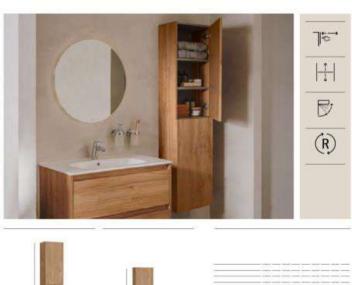

A flexible design principle is further evident in the furniture units, highlighting versatile storage possibilities. These units offer a range of configurations, including one door, single or

double drawers, open compartments, and interior options for slatted or flat wood shelving. The furniture units present a harmonious interplay of squares and rectangles, creating a profound sense of depth. This design approach can be found in both ultra-compact models as well as double-width variations.

The choice of warm and rich tones including light noble grey, light terracotta, light elm and off-white, ensures a timeless aesthetic fitting to any bathroom space.

Everything in Bathrooms 11

EDMORIAL STYLE GUIDE