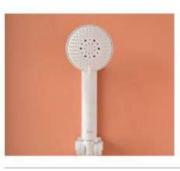

#### A personal choice

A personal choice
For most of us, the shower column is the first device we have contact with when we tumble out of bed and into our morning routine. Selecting one can be a challenging decision, requiring careful thought about what you do or do not want. The height of the column, the shape and angle of shower heads and the ease of thermostatic control should guide your decision, together with the way it combines with your shower or shower-bath and the rest of your bathroom's accessories.

While the trend in recent years has been towards shower columns with an abundance of features, there is a return to streamlined concepts. Incorporating smart features that can reduce water consumption, new designs present a clean look that blends with a modern bathroom aesthetic. With round or rectangular shapes, and a spectrum of colours from black titanium to rose gold, Roca shower columns present an elegant array of looks for the contemporary design lover.

T-500 thermostatic mixer, p. 217

Form Follows Function
Contemporary shower columns, characterised by clean lines and unassuming style, align perfectly with the minimalist aesthetic. These sleek, unadorned fixtures express a clutterfree bathroom environment where everything has its place and purpose. Considered a classic in modern bathroom decor, Roca's Victoria-T shower column allows you to choose the familiar round shape, particularly suited to spacious wet rooms. Its svelte-like, regnomonic silhouette is adjustable and ideal for family use, while the cylindrical mixer design adapts to even the most compact shower units.