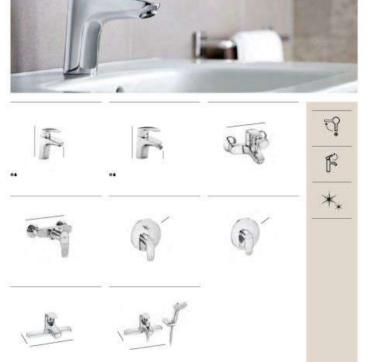

Everything in Bathrooms

EDITORIAL STYLE GUIDE

Balancing Style and Function

Taps and shower columns need to meet a number of requirements in order to reach the desired level of usability and technology. But with a plethora of styles, finishes, and even colours to select from, they have evolved from merely functional accessories to design features that enhance – and perhaps even set – the overall tone of your bathroom decor.

#### A Perfect Match

T-1000 shower, p. 217

#### A personal choice

A personal choice
For most of us, the shower column is the first device we have contact with when we tumble out of bed and into our morning routine. Selecting one can be a challenging decision, requiring careful thought about what you do or do not want. The height of the column, the shape and angle of shower heads and the ease of thermostatic control should guide your decision, together with the way it combines with your shower or shower-bath and the rest of your bathroom's accessories.

While the trend in recent years has been towards shower columns with an abundance of features, there is a return to streamlined concepts. Incorporating smart features that can reduce water consumption, new designs present a clean look that blends with a modern bathroom aesthetic. With round or rectangular shapes, and a spectrum of colours from black titanium to rose gold, Roca shower columns present an elegant array of looks for the contemporary design lover.