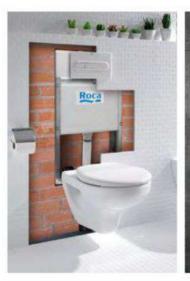

compact                                                          | £298.66                                   | EP1             | EP2            | A8901210AO Duplo WC compact                  | £348.41 |                             |      |  |
| 892028000 110mm horizontal outlet waste*                                            | 267.41                                    |                 |                | A892028000 110mm horizontal<br>outlet waste* | £67.41  |                             |      |  |
| Sease note: Basic WC compact is design<br>the brickwork to achieve the necessary su | ed to be built into<br>apporting strength |                 |                |                                              |         |                             |      |  |

INSTALLATION SYSTEM













# Installation Systems

#### CONCEALED CISTERNS FOR BACK-TO-WALL WCS

| CONCEALED CISTERNS FOR BACK-TO-WALL WCS |         |                      |           |  |  |  |  |  |  |  |
|-----------------------------------------|---------|----------------------|-----------|--|--|--|--|--|--|--|
| Basic Tank Compact                      |         | Compatible Operating | ig Panels |  |  |  |  |  |  |  |
| 480                                     |         |                      |           |  |  |  |  |  |  |  |
|                                         |         | PL1                  | PL2       |  |  |  |  |  |  |  |
|                                         | 830     | PL3                  | PL4       |  |  |  |  |  |  |  |
|                                         |         | PL5