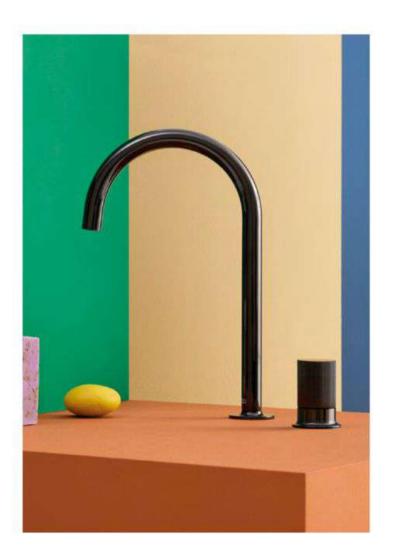

For those who want to add a splash of colour to their traditional metal-finished tap, the **Nu** brassware collection offers colourful finshes for a playful appearance.

If you're looking to make a bold statement in your bathroom, Roca's exciting **Nu** brassware collection demonstrates the transformative power of colour in the bathroom. The introduction of glossy, vibrant finishes like mint green, honey yellow and cobatt blue has yielded impressive results. Big on personality and sophistication, Nu taps are revolutionising expectations in the realm of bathroom design. Available

in three distinct styles and a versatile colour range that extends to glossy white and black, these innovative taps provide a new level of creative freedom in bathroom decor. The diverse range of colours and styles, offers endless possibilities for personalisation. No matter which colour you choose, the accompanying design elements can either embrace bold and colourful tones or stay neutral, with white or soft wood.