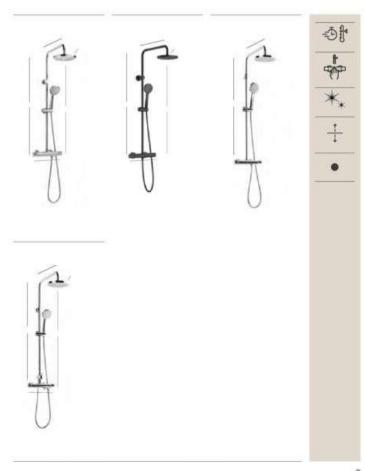

#### A Perfect Match

T-1000 shower, p. 217

#### A personal choice

A personal choice
For most of us, the shower column is the first device we have contact with when we tumble out of bed and into our morning routine. Selecting one can be a challenging decision, requiring careful thought about what you do or do not want. The height of the column, the shape and angle of shower heads and the ease of thermostatic control should guide your decision, together with the way it combines with your shower or shower-bath and the rest of your bathroom's accessories.

While the trend in recent years has been towards shower columns with an abundance of features, there is a return to streamlined concepts. Incorporating smart features that can reduce water consumption, new designs present a clean look that blends with a modern bathroom aesthetic. With round or rectangular shapes, and a spectrum of colours from black titanium to rose gold, Roca shower columns present an elegant array of looks for the contemporary design lover.

Everything in Bathrooms

Roca's T-500 brassware presents the utmost design discretion coupled with smart features. Whichever temperature you choose, SafeTouch\* technology prevents the mixer from overheating and burning hands, whilst an eco-control limits water flow. The modern cylindrical and smooth design complements any bathroom decor.

T-500 thermostatic mixer, p. 217

Form Follows Function
Contemporary shower columns, characterised by clean lines and unassuming style, align perfectly with the minimalist aesthetic. These sleek, unadorned fixtures express a clutterfree bathroom environment where everything has its place and purpose. Considered a classic in modern bathroom decor, Roca's Victoria-T shower column allows you to choose the familiar round shape, particularly suited to spacious wet rooms. Its svelte-like, regnomonic silhouette is adjustable and ideal for family use, while the cylindrical mixer design adapts to even the most compact shower units.