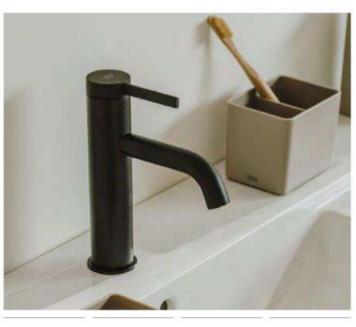

Everything in Bathrooms

EDITORIAL STYLE GUIDE

Balancing Style and Function

Taps and shower columns need to meet a number of requirements in order to reach the desired level of usability and technology. But with a plethora of styles, finishes, and even colours to select from, they have evolved from merely functional accessories to design features that enhance – and perhaps even set – the overall tone of your bathroom decor.

#### A Perfect Match

T-1000 shower, p. 217

#### A personal choice

A personal choice
For most of us, the shower column is the first device we have contact with when we tumble out of bed and into our morning routine. Selecting one can be a challenging decision, requiring careful thought about what you do or do not want. The height of the column, the shape and angle of shower heads and the ease of thermostatic control should guide your decision, together with the way it combines with your shower or shower-bath and the rest of your bathroom's accessories.

While the trend in recent years has been towards shower columns with an abundance of features, there is a return to streamlined concepts. Incorporating smart features that can reduce water consumption, new designs present a clean look that blends with a modern bathroom aesthetic. With round or rectangular shapes, and a spectrum of colours from black titanium to rose gold, Roca shower columns present an elegant array of looks for the contemporary design lover.