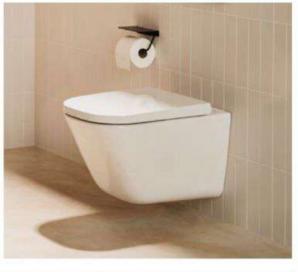

The toilet and bidet's sculpted designs look like small ceramic buildings when seen from a distance. Their graceful curves extend outwards resembling a set of building blocks. Available in various configurations — wall-hung, floor standing, or close-coupled models — the toilets and bidets bring style and sophistication to any bathroom space. Adding the Roca Rimless\* Vortex technology enhances the user experience by minimising noise and reducing water consumption.