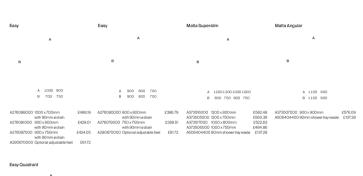

One of the biggest breakthroughs of shower design is the floor-level shower tray. Without visual and physical interruptions, the shower becomes one with your bathroom architecture, creating a continuous space that makes any sized room appear instantly larger. Roca's slimline shower trays effortlessly blend with modern bathroom aesthetics. The Cratos shower tray boats an anti-slip finish that lends a subtle and stylish textured appearance. Catering to the detail-oriented bathroom designer, Terran-N, offers a choice of finishes and patterns for its grid-style drainage cover.

Shower trays p. 248

In Two Minds

The enduring question of bathing preferences presents an opportunity for personal expression and thoughtful consideration of individual needs and desires, now and in the future. The bath extends an invitation to luxuriate in timeless rituals, while the shower represents modern technology, adaptability and ease of use. Whichever path you take, seize it as an opportunity to shape an environment that is uniquely yours.