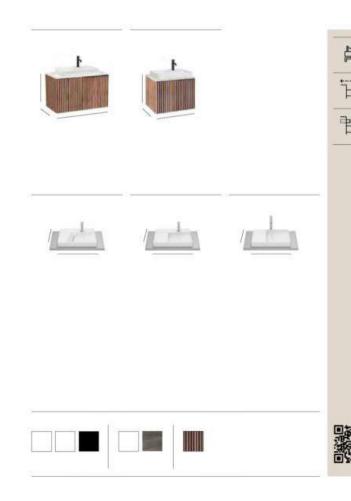

A flexible design principle is further evident in the furniture units, highlighting versatile storage possibilities. These units offer a range of configurations, including one door, single or

double drawers, open compartments, and interior options for slatted or flat wood shelving. The furniture units present a harmonious interplay of squares and rectangles, creating a profound sense of depth. This design approach can be found in both ultra-compact models as well as double-width variations.

The choice of warm and rich tones including light noble grey, light terracotta, light elm and off-white, ensures a timeless aesthetic fitting to any bathroom space.

Everything in Bathrooms 11

EDMORIAL STYLE GUIDE