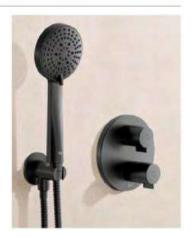

#### A personal choice

A personal choice
For most of us, the shower column is the first device we have contact with when we tumble out of bed and into our morning routine. Selecting one can be a challenging decision, requiring careful thought about what you do or do not want. The height of the column, the shape and angle of shower heads and the ease of thermostatic control should guide your decision, together with the way it combines with your shower or shower-bath and the rest of your bathroom's accessories.

While the trend in recent years has been towards shower columns with an abundance of features, there is a return to streamlined concepts. Incorporating smart features that can reduce water consumption, new designs present a clean look that blends with a modern bathroom aesthetic. With round or rectangular shapes, and a spectrum of colours from black titanium to rose gold, Roca shower columns present an elegant array of looks for the contemporary design lover.

T-500 thermostatic mixer, p. 217

Form Follows Function
Contemporary shower columns, characterised by clean lines and unassuming style, align perfectly with the minimalist aesthetic. These sleek, unadorned fixtures express a clutterfree bathroom environment where everything has its place and purpose. Considered a classic in modern bathroom decor, Roca's Victoria-T shower column allows you to choose the familiar round shape, particularly suited to spacious wet rooms. Its svelte-like, regnomonic silhouette is adjustable and ideal for family use, while the cylindrical mixer design adapts to even the most compact shower units.