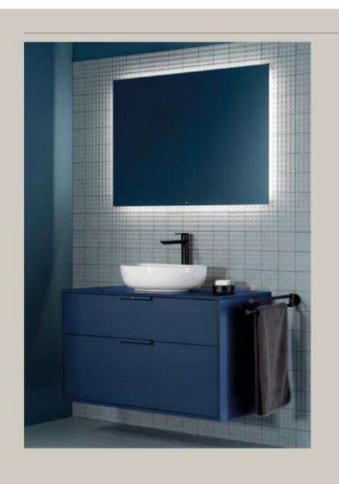

Another colour that is making its way into the bathroom space is sand.

Ona furniture units have taken on this

colours like green, also found in the Ona collection.

Dark blue is a bold yet popular colour choice for any room in the house, and the bathroom is no exception. Three collections offer sophisticated shades of deep blue: matt blue for The Gap, steel blue for the Optica collection, and night blue for Tenue, providing new ways to bring colour into your bathroom.