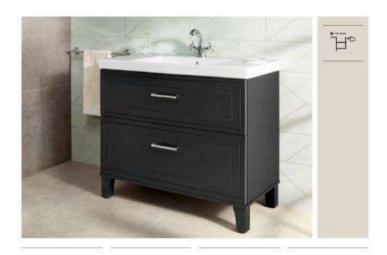

A flexible design principle is further evident in the furniture units, highlighting versatile storage possibilities. These units offer a range of configurations, including one door, single or

double drawers, open compartments, and interior options for slatted or flat wood shelving. The furniture units present a harmonious interplay of squares and rectangles, creating a profound sense of depth. This design approach can be found in both ultra-compact models as well as double-width variations.

The choice of warm and rich tones including light noble grey, light terracotta, light elm and off-white, ensures a timeless aesthetic fitting to any bathroom space.

Everything in Bathrooms 11

EDMORIAL STYLE GUIDE