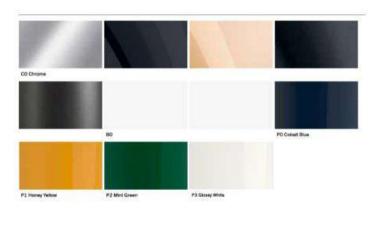

For those who want to add a splash of colour to their traditional metal-finished tap, the **Nu** brassware collection offers colourful finshes for a playful appearance.

If you're looking to make a bold statement in your bathroom, Roca's exciting **Nu** brassware collection demonstrates the transformative power of colour in the bathroom. The introduction of glossy, vibrant finishes like mint green, honey yellow and cobatt blue has yielded impressive results. Big on personality and sophistication, Nu taps are revolutionising expectations in the realm of bathroom design. Available

in three distinct styles and a versatile colour range that extends to glossy white and black, these innovative taps provide a new level of creative freedom in bathroom decor. The diverse range of colours and styles, offers endless possibilities for personalisation. No matter which colour you choose, the accompanying design elements can either embrace bold and colourful tones or stay neutral, with white or soft wood.