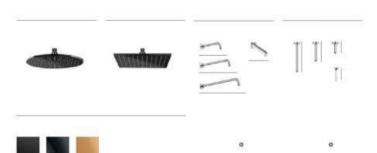

#### A Perfect Match

T-1000 shower, p. 217

Everything in Bathrooms

Roca's T-500 brassware presents the utmost design discretion coupled with smart features. Whichever temperature you choose, SafeTouch\* technology prevents the mixer from overheating and burning hands, whilst an eco-control limits water flow. The modern cylindrical and smooth design complements any bathroom decor.

T-500 thermostatic mixer, p. 217

Form Follows Function
Contemporary shower columns, characterised by clean lines and unassuming style, align perfectly with the minimalist aesthetic. These sleek, unadorned fixtures express a clutterfree bathroom environment where everything has its place and purpose. Considered a classic in modern bathroom decor, Roca's Victoria-T shower column allows you to choose the familiar round shape, particularly suited to spacious wet rooms. Its svelte-like, regnomonic silhouette is adjustable and ideal for family use, while the cylindrical mixer design adapts to even the most compact shower units.