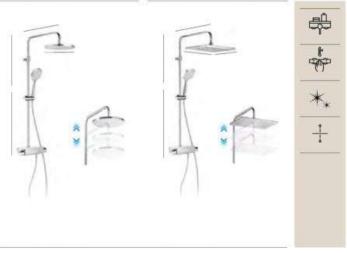

#### A personal choice

A personal choice
For most of us, the shower column is the first device we have contact with when we tumble out of bed and into our morning routine. Selecting one can be a challenging decision, requiring careful thought about what you do or do not want. The height of the column, the shape and angle of shower heads and the ease of thermostatic control should guide your decision, together with the way it combines with your shower or shower-bath and the rest of your bathroom's accessories.

While the trend in recent years has been towards shower columns with an abundance of features, there is a return to streamlined concepts. Incorporating smart features that can reduce water consumption, new designs present a clean look that blends with a modern bathroom aesthetic. With round or rectangular shapes, and a spectrum of colours from black titanium to rose gold, Roca shower columns present an elegant array of looks for the contemporary design lover.

T-500 thermostatic mixer, p. 217

Form Follows Function
Contemporary shower columns, characterised by clean lines and unassuming style, align perfectly with the minimalist aesthetic. These sleek, unadorned fixtures express a clutterfree bathroom environment where everything has its place and purpose. Considered a classic in modern bathroom decor, Roca's Victoria-T shower column allows you to choose the familiar round shape, particularly suited to spacious wet rooms. Its svelte-like, regnomonic silhouette is adjustable and ideal for family use, while the cylindrical mixer design adapts to even the most compact shower units.