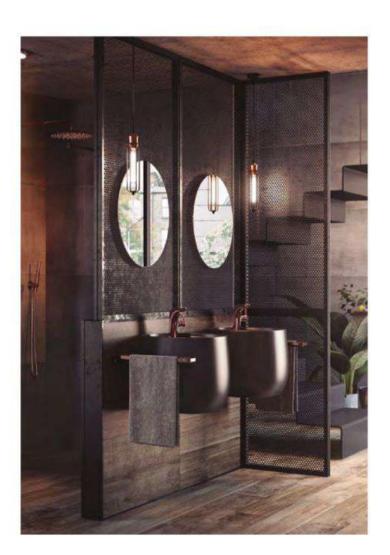

## Express Yourself with Colour

Colour is one of the best ways to bring out your personality in the bathroom, adding emotion, character, and a sense of joy to this space. Gone are the days when bathrooms were just an afterthought in design; today they are hubs of creativity and innovation, with colour slowly creeping in. The key is finding the right balance, selecting colours that are pleasing to the eye and give you an overall sense of wellbeing.

Matt white is another versatile colour option. Both neutral and contemporary, it enhances the overall style of the bathroom. Cala brassware and Hotels Round accessories in matt white finish elevate the overall look when combined with white or differentcoloured surfaces, be it wooden furniture or sleek black basins.