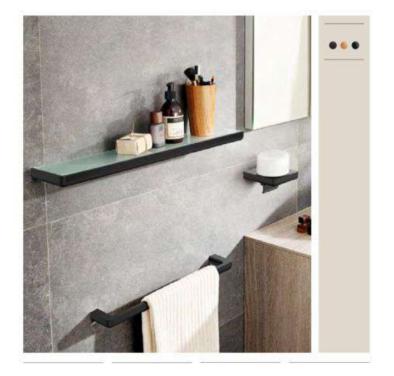

## Express Yourself with Colour

Colour is one of the best ways to bring out your personality in the bathroom, adding emotion, character, and a sense of joy to this space. Gone are the days when bathrooms were just an afterthought in design; today they are hubs of creativity and innovation, with colour slowly creeping in. The key is finding the right balance, selecting colours that are pleasing to the eye and give you an overall sense of wellbeing.

Nu brassware, p. 192 / Ona furniture, p. 102 / Hotels Round accessories, p. 166

14 Everything in Bethrooms

Tenue furniture, p. 96

Many people are eager to embrace colour in their bathrooms and are keen to discover how to incorporate it effectively. While painting an entire warm and textural tone that evokes a connection to nature and relaxing days on the beach, particularly when seen in contrast with other nature-inspired wall can be a bold statement, starting with taps and everyday accessories is a great approach. The new line of is a great approach. The new line of Sonata accessories includes chrome and matt black options for soap dispensers, tumblers, robe hooks, towel rails, toilet brushes and toilet roll holders which will all elevate the aesthetic appeal of any space.

Another colour that is making its way into the bathroom space is sand.

Ona furniture units have taken on this

colours like green, also found in the Ona collection.

Dark blue is a bold yet popular colour choice for any room in the house, and the bathroom is no exception. Three collections offer sophisticated shades of deep blue: matt blue for The Gap, steel blue for the Optica collection, and night blue for Tenue, providing new ways to bring colour into your bathroom.

Matt white is another versatile colour option. Both neutral and contemporary, it enhances the overall style of the bathroom. Cala brassware and Hotels Round accessories in matt white finish elevate the overall look when combined with white or differentcoloured surfaces, be it wooden furniture or sleek black basins.