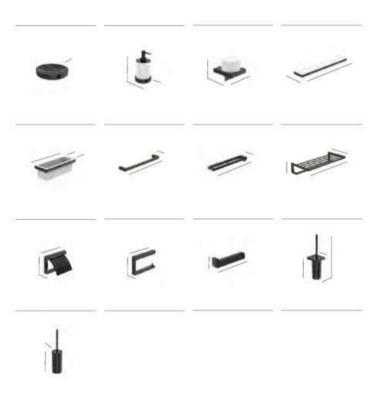

|                           |                        |         |         |        |         |
| A817020           |    | £60.91 | A817021_            |          | £208.35 | A817022                   |                        | £189.11 | A817023 |        | £192.31 |
| Dimensions in mm. |    |        |                     |          |         |                           |                        |         |         | Produc | ct Band |
| 164               |    |        |                     |          |         |                           |                        |         |         |        |         |
|                   |    |        |                     |          |         |                           |                        |         |         |        |         |















### **Hotels Round**

Matt finish

More information:

| Robe hook               | Double robe hook                                           | Triple robe hook                                            | Soap dish                                                                  |
|-------------------------|------------------------------------------------------------|-------------------------------------------------------------|----------------------------------------------------------------------------|
|                         | 48                                                         | 5                                                           | 45 e110                                                                    |
| 48.5 56.2               | 135