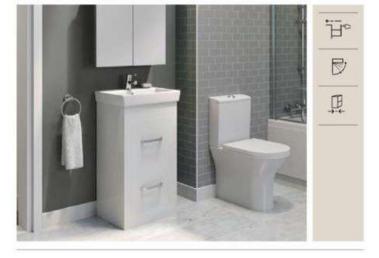

The toilet and bidet's sculpted designs look like small ceramic buildings when seen from a distance. Their graceful curves extend outwards resembling a set of building blocks. Available in various configurations — wall-hung, floor standing, or close-coupled models — the toilets and bidets bring style and sophistication to any bathroom space. Adding the Roca Rimless\* Vortex technology enhances the user experience by minimising noise and reducing water consumption.

A flexible design principle is further evident in the furniture units, highlighting versatile storage possibilities. These units offer a range of configurations, including one door, single or

double drawers, open compartments, and interior options for slatted or flat wood shelving. The furniture units present a harmonious interplay of squares and rectangles, creating a profound sense of depth. This design approach can be found in both ultra-compact models as well as double-width variations.

The choice of warm and rich tones including light noble grey, light terracotta, light elm and off-white, ensures a timeless aesthetic fitting to any bathroom space.

Everything in Bathrooms 11

EDMORIAL STYLE GUIDE