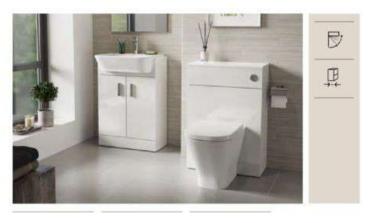

Express Yourself with Colour

The bathroom is a space where style and functionality should be in perfect harmony. Choosing the right piece of furniture is crucial in achieving this balance. Before you start shopping, it's essential to grasp the bathroom's multifunctional nature, serving you from the morning rush to relaxing evenings.

### Balancing Style and Function

Left page: Ona furniture, p. 102

Tenue furnitur

Start by assessing your storage requirements. Are you looking to stow away toiletries, towels, and cleaning supplies? Do you need extra space for linens or a convenient spot for laundry baskets? Tenue's modern furniture units provide generous and elegant storage options. It's full-extraction drawers feature a practical divider for large and small items, while an open shelf lets you show off some of your favourite things.

Everything in Bathrooms

EDMORIAL STYLE GUIDE

20

Once you've determined your storage needs, you can start thinking about aesthetics. Whether your existing bathroom design has a modern, minimalist or traditional vible, there are options to complement every taste. With its stylish fresati wood finish paired with a marble countertop in black or white, Horizon's warm natural tones add warmth, while its sleek surfaces enhance a contemporary look.