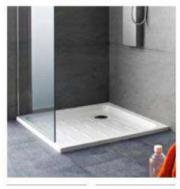

One of the biggest breakthroughs of shower design is the floor-level shower tray. Without visual and physical interruptions, the shower becomes one with your bathroom architecture, creating a continuous space that makes any sized room appear instantly larger. Roca's slimline shower trays effortlessly blend with modern bathroom aesthetics. The Cratos shower tray boats an anti-slip finish that lends a subtle and stylish textured appearance. Catering to the detail-oriented bathroom designer, Terran-N, offers a choice of finishes and patterns for its grid-style drainage cover.

Shower trays p. 248

In Two Minds

The enduring question of bathing preferences presents an opportunity for personal expression and thoughtful consideration of individual needs and desires, now and in the future. The bath extends an invitation to luxuriate in timeless rituals, while the shower represents modern technology, adaptability and ease of use. Whichever path you take, seize it as an opportunity to shape an environment that is uniquely yours.