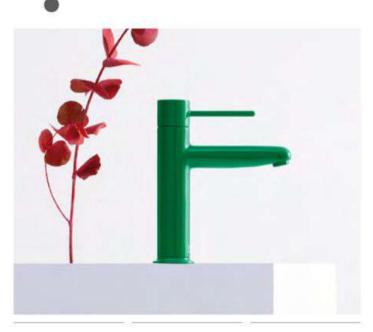

For those who want to add a splash of colour to their traditional metal-finished tap, the **Nu** brassware collection offers colourful finshes for a playful appearance.

If you're looking to make a bold statement in your bathroom, Roca's exciting **Nu** brassware collection demonstrates the transformative power of colour in the bathroom. The introduction of glossy, vibrant finishes like mint green, honey yellow and cobatt blue has yielded impressive results. Big on personality and sophistication, Nu taps are revolutionising expectations in the realm of bathroom design. Available

in three distinct styles and a versatile colour range that extends to glossy white and black, these innovative taps provide a new level of creative freedom in bathroom decor. The diverse range of colours and styles, offers endless possibilities for personalisation. No matter which colour you choose, the accompanying design elements can either embrace bold and colourful tones or stay neutral, with white or soft wood.