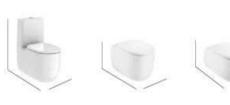

The toilet and bidet's sculpted designs look like small ceramic buildings when seen from a distance. Their graceful curves extend outwards resembling a set of building blocks. Available in various configurations — wall-hung, floor standing, or close-coupled models — the toilets and bidets bring style and sophistication to any bathroom space. Adding the Roca Rimless\* Vortex technology enhances the user experience by minimising noise and reducing water consumption.

Everything in Bathrooms

Material Innovations
Tura Accessories , 1,00

New designs are often led by innovations in materials creating possibilities of new shapes and forms. Stonex® enables the realisation of the ultra-thin, curved form of the bathtub and the stackable outlines of the toilets and bidets. Complementing this, the Supraglaze® glazing resists dirt adhesion, ensuring hygiene and simplifying cleaning.