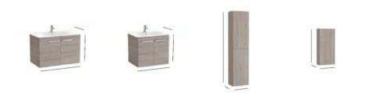

A flexible design principle is further evident in the furniture units, highlighting versatile storage possibilities. These units offer a range of configurations, including one door, single or

double drawers, open compartments, and interior options for slatted or flat wood shelving. The furniture units present a harmonious interplay of squares and rectangles, creating a profound sense of depth. This design approach can be found in both ultra-compact models as well as double-width variations.

The choice of warm and rich tones including light noble grey, light terracotta, light elm and off-white, ensures a timeless aesthetic fitting to any bathroom space.

Everything in Bathrooms 11

EDMORIAL STYLE GUIDE