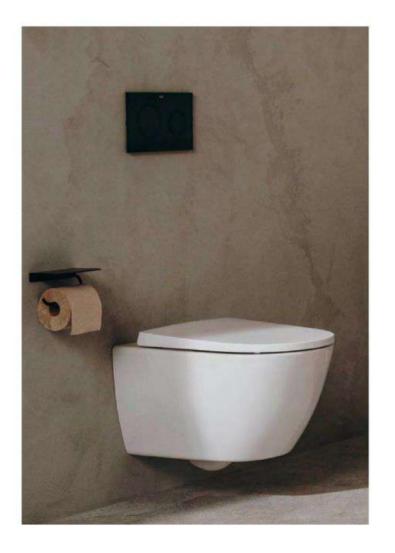

The toilet and bidet's sculpted designs look like small ceramic buildings when seen from a distance. Their graceful curves extend outwards resembling a set of building blocks. Available in various configurations — wall-hung, floor standing, or close-coupled models — the toilets and bidets bring style and sophistication to any bathroom space. Adding the Roca Rimless\* Vortex technology enhances the user experience by minimising noise and reducing water consumption.

Everything in Bathrooms

Material Innovations
Tura Accessories , 1,00

New designs are often led by innovations in materials creating possibilities of new shapes and forms. Stonex® enables the realisation of the ultra-thin, curved form of the bathtub and the stackable outlines of the toilets and bidets. Complementing this, the Supraglaze® glazing resists dirt adhesion, ensuring hygiene and simplifying cleaning.