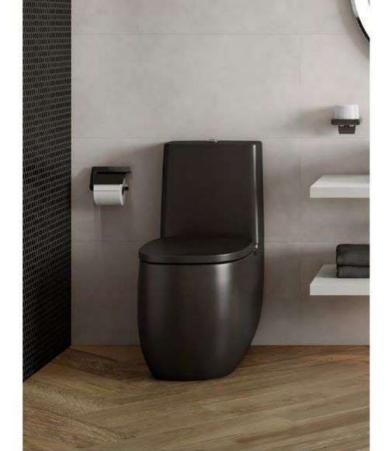

The toilet and bidet's sculpted designs look like small ceramic buildings when seen from a distance. Their graceful curves extend outwards resembling a set of building blocks. Available in various configurations — wall-hung, floor standing, or close-coupled models — the toilets and bidets bring style and sophistication to any bathroom space. Adding the Roca Rimless\* Vortex technology enhances the user experience by minimising noise and reducing water consumption.

Everything in Bathrooms

Material Innovations
Tura Accessories , 1,00

New designs are often led by innovations in materials creating possibilities of new shapes and forms. Stonex® enables the realisation of the ultra-thin, curved form of the bathtub and the stackable outlines of the toilets and bidets. Complementing this, the Supraglaze® glazing resists dirt adhesion, ensuring hygiene and simplifying cleaning.