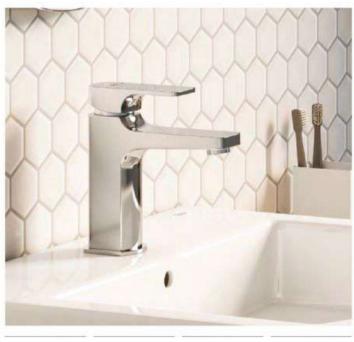

Everything in Bathrooms

EDITORIAL STYLE GUIDE

Balancing Style and Function

Taps and shower columns need to meet a number of requirements in order to reach the desired level of usability and technology. But with a plethora of styles, finishes, and even colours to select from, they have evolved from merely functional accessories to design features that enhance – and perhaps even set – the overall tone of your bathroom decor.

#### A Perfect Match

T-1000 shower, p. 217

#### A personal choice

A personal choice
For most of us, the shower column is the first device we have contact with when we tumble out of bed and into our morning routine. Selecting one can be a challenging decision, requiring careful thought about what you do or do not want. The height of the column, the shape and angle of shower heads and the ease of thermostatic control should guide your decision, together with the way it combines with your shower or shower-bath and the rest of your bathroom's accessories.

While the trend in recent years has been towards shower columns with an abundance of features, there is a return to streamlined concepts. Incorporating smart features that can reduce water consumption, new designs present a clean look that blends with a modern bathroom aesthetic. With round or rectangular shapes, and a spectrum of colours from black titanium to rose gold, Roca shower columns present an elegant array of looks for the contemporary design lover.