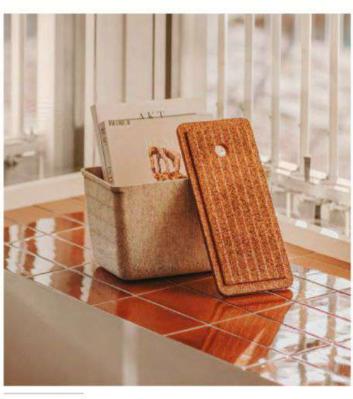

#### **Design for Contemporary Lifestyles**

Tura's bathroom accessories are designed to be used in a variety of ways, taking into account the ever-changing needs of modern living throughout the design process. Felt boxes made of recycled felt can be placed in the bathroom furniture cabinets or any shelf in the house; the lid can be transformed into a tray to hold soap and other items; and the portable boxes can be used to carry or store items inside or outside the home.

Introducing unexpected elements, this collection creates a captivating visual dynamic with the combination of Spanish felt sourced from recycled carpets and cork derived from shoe sole manufacturing, Ideal for bathroom environments, these materials not only provide a soft, warm and inviting tactile experience, but also boast exceptional resistance to stains and mildew.