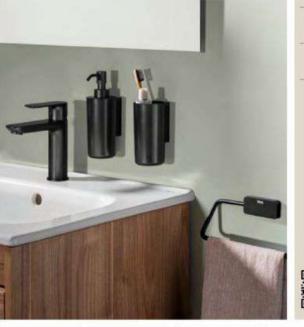

# Architectural Details in the Bathroom

Everything in Bathrooms 7

Tura takes its name from the Spanish words for culture and architecture: cul-tura and arquitec-tura. The ending of a word and the beginning of a concept.

Architectural Details in the Bathroom

#### Shaped by Architecture

Leaving an indelible mark on Barcelona's mid-century architects, the connection to the Mediterranean and the constant presence of the sun also resonates throughout the Tura collection. The elegance of a wooden shutter, filtering sunlight with effortless grace, is the cornerstone of the collection. Its linear design and the play of light and shadow is found in the soft textured surface of the large washbasin's lateral shelf. The same design extends to the slatted shelves within the furniture units and the subtly tibbed lines on the underside of the cork lids of the felt storage boxes.

#### **Design for Contemporary Lifestyles**

Tura's bathroom accessories are designed to be used in a variety of ways, taking into account the ever-changing needs of modern living throughout the design process. Felt boxes made of recycled felt can be placed in the bathroom furniture cabinets or any shelf in the house; the lid can be transformed into a tray to hold soap and other items; and the portable boxes can be used to carry or store items inside or outside the home.

Introducing unexpected elements, this collection creates a captivating visual dynamic with the combination of Spanish felt sourced from recycled carpets and cork derived from shoe sole manufacturing, Ideal for bathroom environments, these materials not only provide a soft, warm and inviting tactile experience, but also boast exceptional resistance to stains and mildew.