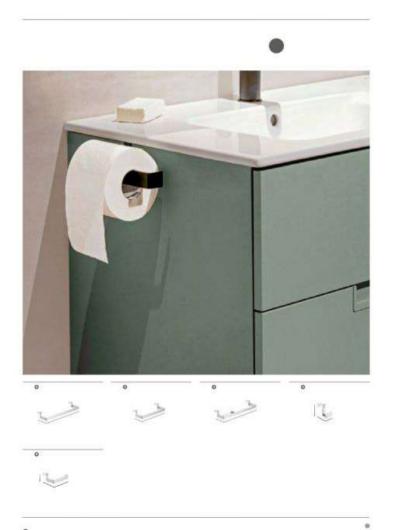

Everything in Bathrooms

Material Innovations
Tura Accessories , 1,00

New designs are often led by innovations in materials creating possibilities of new shapes and forms. Stonex® enables the realisation of the ultra-thin, curved form of the bathtub and the stackable outlines of the toilets and bidets. Complementing this, the Supraglaze® glazing resists dirt adhesion, ensuring hygiene and simplifying cleaning.

#### **Design for Contemporary Lifestyles**

Tura's bathroom accessories are designed to be used in a variety of ways, taking into account the ever-changing needs of modern living throughout the design process. Felt boxes made of recycled felt can be placed in the bathroom furniture cabinets or any shelf in the house; the lid can be transformed into a tray to hold soap and other items; and the portable boxes can be used to carry or store items inside or outside the home.