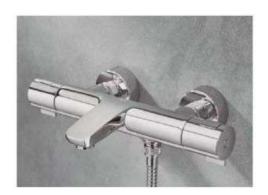

#### A personal choice

A personal choice
For most of us, the shower column is the first device we have contact with when we tumble out of bed and into our morning routine. Selecting one can be a challenging decision, requiring careful thought about what you do or do not want. The height of the column, the shape and angle of shower heads and the ease of thermostatic control should guide your decision, together with the way it combines with your shower or shower-bath and the rest of your bathroom's accessories.

While the trend in recent years has been towards shower columns with an abundance of features, there is a return to streamlined concepts. Incorporating smart features that can reduce water consumption, new designs present a clean look that blends with a modern bathroom aesthetic. With round or rectangular shapes, and a spectrum of colours from black titanium to rose gold, Roca shower columns present an elegant array of looks for the contemporary design lover.

T-500 thermostatic mixer, p. 217

Form Follows Function
Contemporary shower columns, characterised by clean lines and unassuming style, align perfectly with the minimalist aesthetic. These sleek, unadorned fixtures express a clutterfree bathroom environment where everything has its place and purpose. Considered a classic in modern bathroom decor, Roca's Victoria-T shower column allows you to choose the familiar round shape, particularly suited to spacious wet rooms. Its svelte-like, regnomonic silhouette is adjustable and ideal for family use, while the cylindrical mixer design adapts to even the most compact shower units.