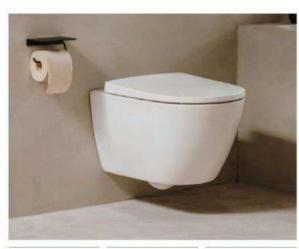

The toilet and bidet's sculpted designs look like small ceramic buildings when seen from a distance. Their graceful curves extend outwards resembling a set of building blocks. Available in various configurations — wall-hung, floor standing, or close-coupled models — the toilets and bidets bring style and sophistication to any bathroom space. Adding the Roca Rimless\* Vortex technology enhances the user experience by minimising noise and reducing water consumption.

# Architectural Details in the Bathroom

Everything in Bathrooms 7

Tura takes its name from the Spanish words for culture and architecture: cul-tura and arquitec-tura. The ending of a word and the beginning of a concept.

Architectural Details in the Bathroom