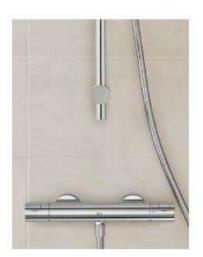

Everything in Bathrooms

EDITORIAL STYLE GUIDE

Balancing Style and Function

Taps and shower columns need to meet a number of requirements in order to reach the desired level of usability and technology. But with a plethora of styles, finishes, and even colours to select from, they have evolved from merely functional accessories to design features that enhance – and perhaps even set – the overall tone of your bathroom decor.

#### A personal choice

A personal choice
For most of us, the shower column is the first device we have contact with when we tumble out of bed and into our morning routine. Selecting one can be a challenging decision, requiring careful thought about what you do or do not want. The height of the column, the shape and angle of shower heads and the ease of thermostatic control should guide your decision, together with the way it combines with your shower or shower-bath and the rest of your bathroom's accessories.

While the trend in recent years has been towards shower columns with an abundance of features, there is a return to streamlined concepts. Incorporating smart features that can reduce water consumption, new designs present a clean look that blends with a modern bathroom aesthetic. With round or rectangular shapes, and a spectrum of colours from black titanium to rose gold, Roca shower columns present an elegant array of looks for the contemporary design lover.

T-500 thermostatic mixer, p. 217

Form Follows Function
Contemporary shower columns, characterised by clean lines and unassuming style, align perfectly with the minimalist aesthetic. These sleek, unadorned fixtures express a clutterfree bathroom environment where everything has its place and purpose. Considered a classic in modern bathroom decor, Roca's Victoria-T shower column allows you to choose the familiar round shape, particularly suited to spacious wet rooms. Its svelte-like, regnomonic silhouette is adjustable and ideal for family use, while the cylindrical mixer design adapts to even the most compact shower units.