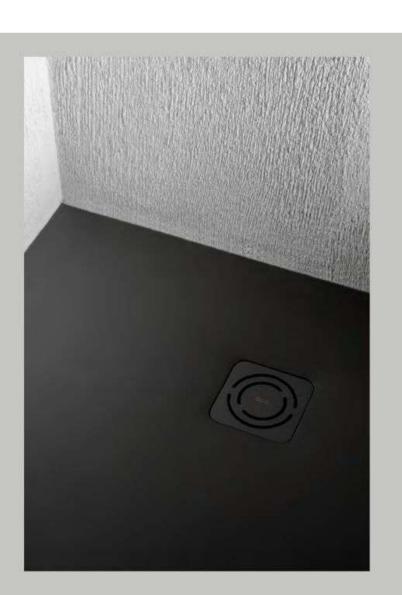

One of the biggest breakthroughs of shower design is the floor-level shower tray. Without visual and physical interruptions, the shower becomes one with your bathroom architecture, creating a continuous space that makes any sized room appear instantly larger. Roca's slimline shower trays effortlessly blend with modern bathroom aesthetics. The Cratos shower tray boats an anti-slip finish that lends a subtle and stylish textured appearance. Catering to the detail-oriented bathroom designer, Terran-N, offers a choice of finishes and patterns for its grid-style drainage cover.

Shower trays p. 248

In Two Minds

The enduring question of bathing preferences presents an opportunity for personal expression and thoughtful consideration of individual needs and desires, now and in the future. The bath extends an invitation to luxuriate in timeless rituals, while the shower represents modern technology, adaptability and ease of use. Whichever path you take, seize it as an opportunity to shape an environment that is uniquely yours.