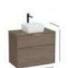

#### Shaped by Architecture

Leaving an indelible mark on Barcelona's mid-century architects, the connection to the Mediterranean and the constant presence of the sun also resonates throughout the Tura collection. The elegance of a wooden shutter, filtering sunlight with effortless grace, is the cornerstone of the collection. Its linear design and the play of light and shadow is found in the soft textured surface of the large washbasin's lateral shelf. The same design extends to the slatted shelves within the furniture units and the subtly tibbed lines on the underside of the cork lids of the felt storage boxes.

A flexible design principle is further evident in the furniture units, highlighting versatile storage possibilities. These units offer a range of configurations, including one door, single or

double drawers, open compartments, and interior options for slatted or flat wood shelving. The furniture units present a harmonious interplay of squares and rectangles, creating a profound sense of depth. This design approach can be found in both ultra-compact models as well as double-width variations.

The choice of warm and rich tones including light noble grey, light terracotta, light elm and off-white, ensures a timeless aesthetic fitting to any bathroom space.

Everything in Bathrooms 11

EDMORIAL STYLE GUIDE