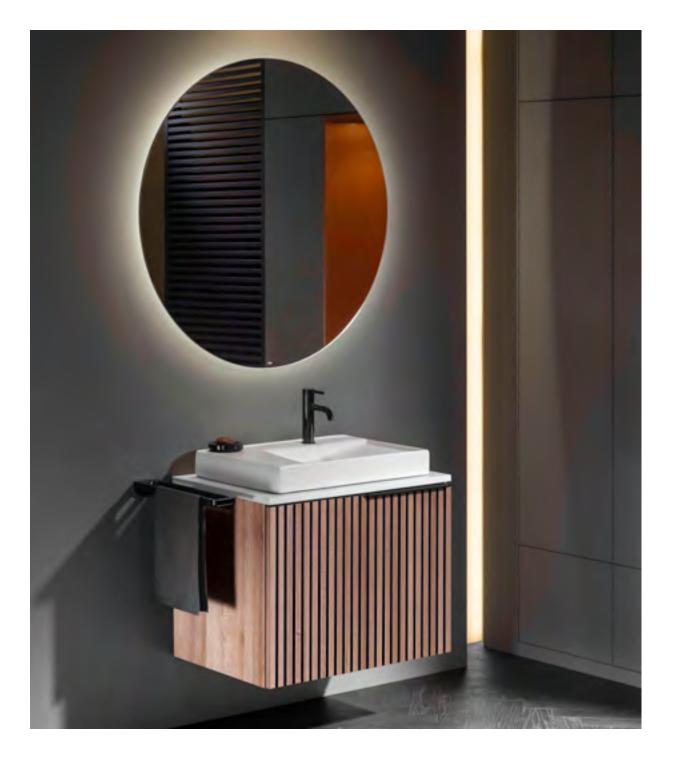

#### Shaped by Architecture

Leaving an indelible mark on Barcelona's mid-century architects, the connection to the Mediterranean and the constant presence of the sun also resonates throughout the Tura collection. The elegance of a wooden shutter, filtering sunlight with effortless grace, is the cornerstone of the collection. Its linear design and the play of light and shadow is found in the soft textured surface of the large washbasin's lateral shelf. The same design extends to the slatted shelves within the furniture units and the subtly tibbed lines on the underside of the cork lids of the felt storage boxes.

A flexible design principle is further evident in the furniture units, highlighting versatile storage possibilities. These units offer a range of configurations, including one door, single or

double drawers, open compartments, and interior options for slatted or flat wood shelving. The furniture units present a harmonious interplay of squares and rectangles, creating a profound sense of depth. This design approach can be found in both ultra-compact models as well as double-width variations.