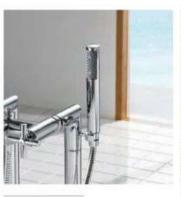

Everything in Bathrooms

EDITORIAL STYLE GUIDE

Balancing Style and Function

Taps and shower columns need to meet a number of requirements in order to reach the desired level of usability and technology. But with a plethora of styles, finishes, and even colours to select from, they have evolved from merely functional accessories to design features that enhance – and perhaps even set – the overall tone of your bathroom decor.

#### A Perfect Match

T-1000 shower, p. 217

#### A personal choice

A personal choice
For most of us, the shower column is the first device we have contact with when we tumble out of bed and into our morning routine. Selecting one can be a challenging decision, requiring careful thought about what you do or do not want. The height of the column, the shape and angle of shower heads and the ease of thermostatic control should guide your decision, together with the way it combines with your shower or shower-bath and the rest of your bathroom's accessories.

While the trend in recent years has been towards shower columns with an abundance of features, there is a return to streamlined concepts. Incorporating smart features that can reduce water consumption, new designs present a clean look that blends with a modern bathroom aesthetic. With round or rectangular shapes, and a spectrum of colours from black titanium to rose gold, Roca shower columns present an elegant array of looks for the contemporary design lover.