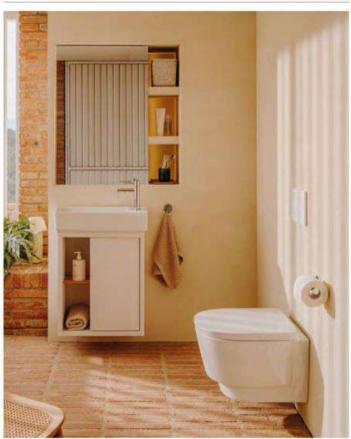

# Architectural Details in the Bathroom

Everything in Bathrooms 7

Tura takes its name from the Spanish words for culture and architecture: cul-tura and arquitec-tura. The ending of a word and the beginning of a concept.

Architectural Details in the Bathroom

#### Shaped by Architecture

Leaving an indelible mark on Barcelona's mid-century architects, the connection to the Mediterranean and the constant presence of the sun also resonates throughout the Tura collection. The elegance of a wooden shutter, filtering sunlight with effortless grace, is the cornerstone of the collection. Its linear design and the play of light and shadow is found in the soft textured surface of the large washbasin's lateral shelf. The same design extends to the slatted shelves within the furniture units and the subtly tibbed lines on the underside of the cork lids of the felt storage boxes.

The bathtub's unique stacked design is a nod to protruding architectural structures, creating the illusion of a bathtub floating in mid-air. Its generous and ergonomic form

challenges traditional styles offering both grounded stability and a weightless appearance. A wooden tray is shaped to fit into the upper rim of the bathtub, a simple, understated luxury that redefines the bathing experience.

The toilet and bidet's sculpted designs look like small ceramic buildings when seen from a distance. Their graceful curves extend outwards resembling a set of building blocks. Available in various configurations — wall-hung, floor standing, or close-coupled models — the toilets and bidets bring style and sophistication to any bathroom space. Adding the Roca Rimless\* Vortex technology enhances the user experience by minimising noise and reducing water consumption.