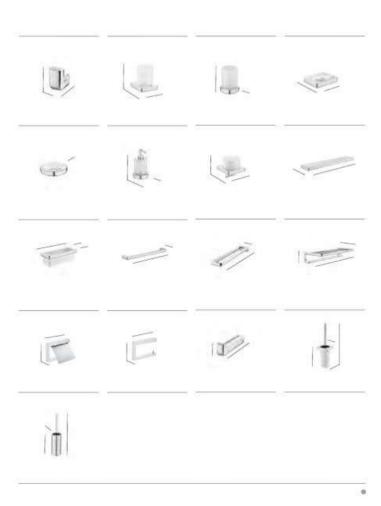

Everything in Bathrooms

Material Innovations
Tura Accessories , 1,00

New designs are often led by innovations in materials creating possibilities of new shapes and forms. Stonex® enables the realisation of the ultra-thin, curved form of the bathtub and the stackable outlines of the toilets and bidets. Complementing this, the Supraglaze® glazing resists dirt adhesion, ensuring hygiene and simplifying cleaning.

#### **Design for Contemporary Lifestyles**

Tura's bathroom accessories are designed to be used in a variety of ways, taking into account the ever-changing needs of modern living throughout the design process. Felt boxes made of recycled felt can be placed in the bathroom furniture cabinets or any shelf in the house; the lid can be transformed into a tray to hold soap and other items; and the portable boxes can be used to carry or store items inside or outside the home.

A flexible design principle is further evident in the furniture units, highlighting versatile storage possibilities. These units offer a range of configurations, including one door, single or

double drawers, open compartments, and interior options for slatted or flat wood shelving. The furniture units present a harmonious interplay of squares and rectangles, creating a profound sense of depth. This design approach can be found in both ultra-compact models as well as double-width variations.

Nu brassware, p. 192 / Ona furniture, p. 102 / Hotels Round accessories, p. 166

14 Everything in Bethrooms

Tenue furniture, p. 96

Many people are eager to embrace colour in their bathrooms and are keen to discover how to incorporate it effectively. While painting an entire warm and textural tone that evokes a connection to nature and relaxing days on the beach, particularly when seen in contrast with other nature-inspired wall can be a bold statement, starting with taps and everyday accessories is a great approach. The new line of is a great approach. The new line of Sonata accessories includes chrome and matt black options for soap dispensers, tumblers, robe hooks, towel rails, toilet brushes and toilet roll holders which will all elevate the aesthetic appeal of any space.