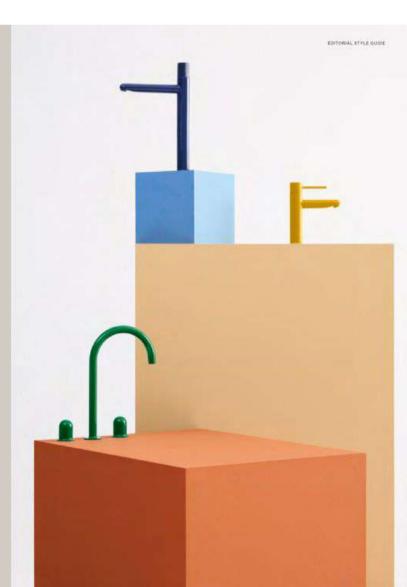

## Express Yourself with Colour

Colour is one of the best ways to bring out your personality in the bathroom, adding emotion, character, and a sense of joy to this space. Gone are the days when bathrooms were just an afterthought in design; today they are hubs of creativity and innovation, with colour slowly creeping in. The key is finding the right balance, selecting colours that are pleasing to the eye and give you an overall sense of wellbeing.

For those who want to add a splash of colour to their traditional metal-finished tap, the **Nu** brassware collection offers colourful finshes for a playful appearance.

If you're looking to make a bold statement in your bathroom, Roca's exciting **Nu** brassware collection demonstrates the transformative power of colour in the bathroom. The introduction of glossy, vibrant finishes like mint green, honey yellow and cobatt blue has yielded impressive results. Big on personality and sophistication, Nu taps are revolutionising expectations in the realm of bathroom design. Available

in three distinct styles and a versatile colour range that extends to glossy white and black, these innovative taps provide a new level of creative freedom in bathroom decor. The diverse range of colours and styles, offers endless possibilities for personalisation. No matter which colour you choose, the accompanying design elements can either embrace bold and colourful tones or stay neutral, with white or soft wood.