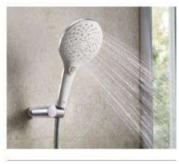

#### A personal choice

A personal choice
For most of us, the shower column is the first device we have contact with when we tumble out of bed and into our morning routine. Selecting one can be a challenging decision, requiring careful thought about what you do or do not want. The height of the column, the shape and angle of shower heads and the ease of thermostatic control should guide your decision, together with the way it combines with your shower or shower-bath and the rest of your bathroom's accessories.

While the trend in recent years has been towards shower columns with an abundance of features, there is a return to streamlined concepts. Incorporating smart features that can reduce water consumption, new designs present a clean look that blends with a modern bathroom aesthetic. With round or rectangular shapes, and a spectrum of colours from black titanium to rose gold, Roca shower columns present an elegant array of looks for the contemporary design lover.