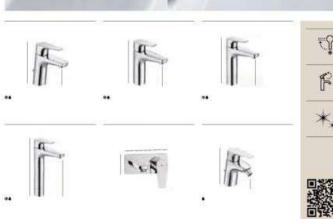

#### A Perfect Match

T-1000 shower, p. 217

#### A personal choice

A personal choice
For most of us, the shower column is the first device we have contact with when we tumble out of bed and into our morning routine. Selecting one can be a challenging decision, requiring careful thought about what you do or do not want. The height of the column, the shape and angle of shower heads and the ease of thermostatic control should guide your decision, together with the way it combines with your shower or shower-bath and the rest of your bathroom's accessories.

While the trend in recent years has been towards shower columns with an abundance of features, there is a return to streamlined concepts. Incorporating smart features that can reduce water consumption, new designs present a clean look that blends with a modern bathroom aesthetic. With round or rectangular shapes, and a spectrum of colours from black titanium to rose gold, Roca shower columns present an elegant array of looks for the contemporary design lover.

Everything in Bathrooms

Roca's T-500 brassware presents the utmost design discretion coupled with smart features. Whichever temperature you choose, SafeTouch\* technology prevents the mixer from overheating and burning hands, whilst an eco-control limits water flow. The modern cylindrical and smooth design complements any bathroom decor.

T-500 thermostatic mixer, p. 217

Form Follows Function
Contemporary shower columns, characterised by clean lines and unassuming style, align perfectly with the minimalist aesthetic. These sleek, unadorned fixtures express a clutterfree bathroom environment where everything has its place and purpose. Considered a classic in modern bathroom decor, Roca's Victoria-T shower column allows you to choose the familiar round shape, particularly suited to spacious wet rooms. Its svelte-like, regnomonic silhouette is adjustable and ideal for family use, while the cylindrical mixer design adapts to even the most compact shower units.