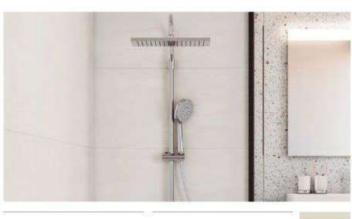

#### A personal choice

A personal choice
For most of us, the shower column is the first device we have contact with when we tumble out of bed and into our morning routine. Selecting one can be a challenging decision, requiring careful thought about what you do or do not want. The height of the column, the shape and angle of shower heads and the ease of thermostatic control should guide your decision, together with the way it combines with your shower or shower-bath and the rest of your bathroom's accessories.

While the trend in recent years has been towards shower columns with an abundance of features, there is a return to streamlined concepts. Incorporating smart features that can reduce water consumption, new designs present a clean look that blends with a modern bathroom aesthetic. With round or rectangular shapes, and a spectrum of colours from black titanium to rose gold, Roca shower columns present an elegant array of looks for the contemporary design lover.