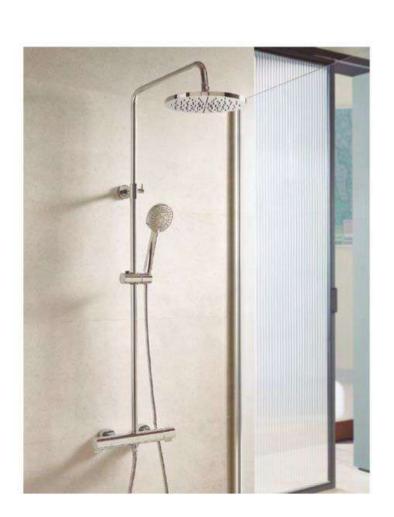

#### A personal choice

A personal choice
For most of us, the shower column is the first device we have contact with when we tumble out of bed and into our morning routine. Selecting one can be a challenging decision, requiring careful thought about what you do or do not want. The height of the column, the shape and angle of shower heads and the ease of thermostatic control should guide your decision, together with the way it combines with your shower or shower-bath and the rest of your bathroom's accessories.

While the trend in recent years has been towards shower columns with an abundance of features, there is a return to streamlined concepts. Incorporating smart features that can reduce water consumption, new designs present a clean look that blends with a modern bathroom aesthetic. With round or rectangular shapes, and a spectrum of colours from black titanium to rose gold, Roca shower columns present an elegant array of looks for the contemporary design lover.

T-500 thermostatic mixer, p. 217

Form Follows Function
Contemporary shower columns, characterised by clean lines and unassuming style, align perfectly with the minimalist aesthetic. These sleek, unadorned fixtures express a clutterfree bathroom environment where everything has its place and purpose. Considered a classic in modern bathroom decor, Roca's Victoria-T shower column allows you to choose the familiar round shape, particularly suited to spacious wet rooms. Its svelte-like, regnomonic silhouette is adjustable and ideal for family use, while the cylindrical mixer design adapts to even the most compact shower units.