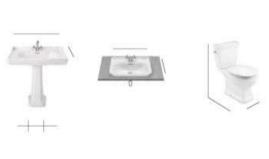

Drawing inspiration from Barcelona's 20<sup>th</sup> century architecture, this dynamic collection is infused with the spirit of some of the city's leading visionary architects. Blending sleek lines and geometric elegance, Tura includes washbasins, furniture, complements, bathtubs, toilets, and bidets.

The toilet and bidet's sculpted designs look like small ceramic buildings when seen from a distance. Their graceful curves extend outwards resembling a set of building blocks. Available in various configurations — wall-hung, floor standing, or close-coupled models — the toilets and bidets bring style and sophistication to any bathroom space. Adding the Roca Rimless\* Vortex technology enhances the user experience by minimising noise and reducing water consumption.