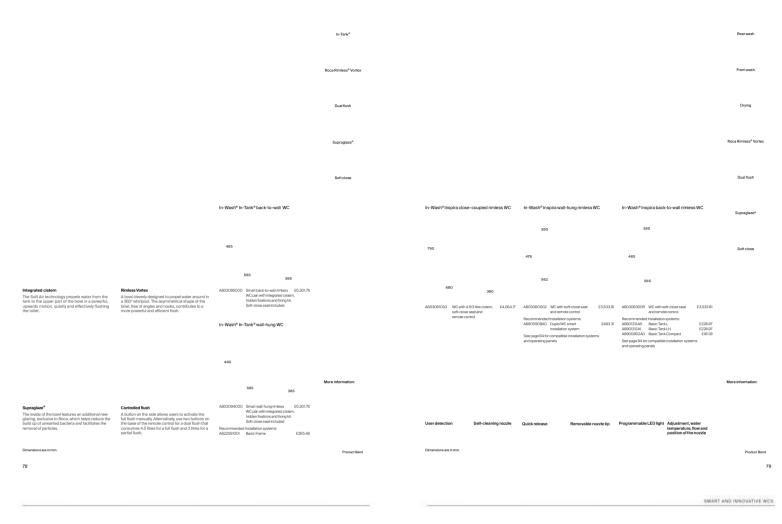

The toilet and bidet's sculpted designs look like small ceramic buildings when seen from a distance. Their graceful curves extend outwards resembling a set of building blocks. Available in various configurations — wall-hung, floor standing, or close-coupled models — the toilets and bidets bring style and sophistication to any bathroom space. Adding the Roca Rimless\* Vortex technology enhances the user experience by minimising noise and reducing water consumption.

Everything in Bathrooms

Material Innovations
Tura Accessories , 1,00

New designs are often led by innovations in materials creating possibilities of new shapes and forms. Stonex® enables the realisation of the ultra-thin, curved form of the bathtub and the stackable outlines of the toilets and bidets. Complementing this, the Supraglaze® glazing resists dirt adhesion, ensuring hygiene and simplifying cleaning.