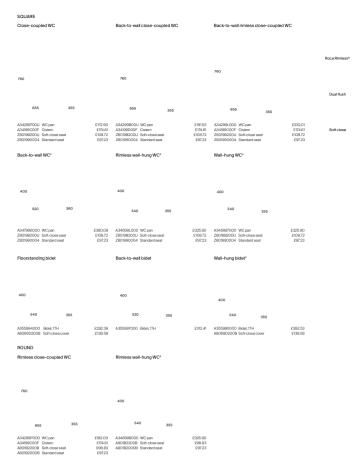

The toilet and bidet's sculpted designs look like small ceramic buildings when seen from a distance. Their graceful curves extend outwards resembling a set of building blocks. Available in various configurations — wall-hung, floor standing, or close-coupled models — the toilets and bidets bring style and sophistication to any bathroom space. Adding the Roca Rimless\* Vortex technology enhances the user experience by minimising noise and reducing water consumption.