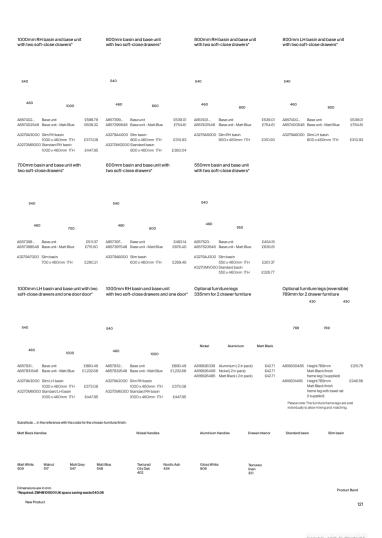

A flexible design principle is further evident in the furniture units, highlighting versatile storage possibilities. These units offer a range of configurations, including one door, single or

double drawers, open compartments, and interior options for slatted or flat wood shelving. The furniture units present a harmonious interplay of squares and rectangles, creating a profound sense of depth. This design approach can be found in both ultra-compact models as well as double-width variations.

The choice of warm and rich tones including light noble grey, light terracotta, light elm and off-white, ensures a timeless aesthetic fitting to any bathroom space.

Everything in Bathrooms 11

EDMORIAL STYLE GUIDE