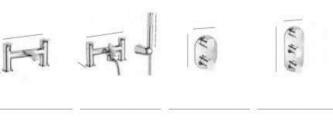

#### A Perfect Match

T-1000 shower, p. 217

#### A personal choice

A personal choice
For most of us, the shower column is the first device we have contact with when we tumble out of bed and into our morning routine. Selecting one can be a challenging decision, requiring careful thought about what you do or do not want. The height of the column, the shape and angle of shower heads and the ease of thermostatic control should guide your decision, together with the way it combines with your shower or shower-bath and the rest of your bathroom's accessories.

While the trend in recent years has been towards shower columns with an abundance of features, there is a return to streamlined concepts. Incorporating smart features that can reduce water consumption, new designs present a clean look that blends with a modern bathroom aesthetic. With round or rectangular shapes, and a spectrum of colours from black titanium to rose gold, Roca shower columns present an elegant array of looks for the contemporary design lover.

Everything in Bathrooms

Roca's T-500 brassware presents the utmost design discretion coupled with smart features. Whichever temperature you choose, SafeTouch\* technology prevents the mixer from overheating and burning hands, whilst an eco-control limits water flow. The modern cylindrical and smooth design complements any bathroom decor.

T-500 thermostatic mixer, p. 217

Form Follows Function
Contemporary shower columns, characterised by clean lines and unassuming style, align perfectly with the minimalist aesthetic. These sleek, unadorned fixtures express a clutterfree bathroom environment where everything has its place and purpose. Considered a classic in modern bathroom decor, Roca's Victoria-T shower column allows you to choose the familiar round shape, particularly suited to spacious wet rooms. Its svelte-like, regnomonic silhouette is adjustable and ideal for family use, while the cylindrical mixer design adapts to even the most compact shower units.