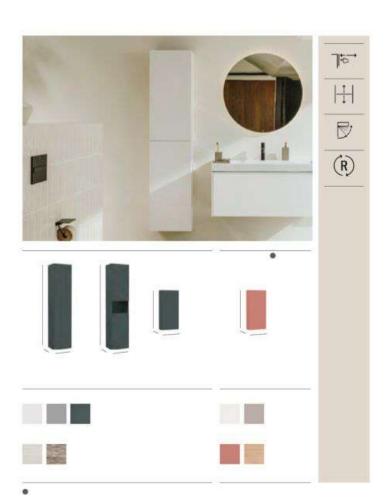

# Architectural Details in the Bathroom

Everything in Bathrooms 7

Tura takes its name from the Spanish words for culture and architecture: cul-tura and arquitec-tura. The ending of a word and the beginning of a concept.

Architectural Details in the Bathroom

#### Shaped by Architecture

Leaving an indelible mark on Barcelona's mid-century architects, the connection to the Mediterranean and the constant presence of the sun also resonates throughout the Tura collection. The elegance of a wooden shutter, filtering sunlight with effortless grace, is the cornerstone of the collection. Its linear design and the play of light and shadow is found in the soft textured surface of the large washbasin's lateral shelf. The same design extends to the slatted shelves within the furniture units and the subtly tibbed lines on the underside of the cork lids of the felt storage boxes.

The bathtub's unique stacked design is a nod to protruding architectural structures, creating the illusion of a bathtub floating in mid-air. Its generous and ergonomic form

challenges traditional styles offering both grounded stability and a weightless appearance. A wooden tray is shaped to fit into the upper rim of the bathtub, a simple, understated luxury that redefines the bathing experience.

The toilet and bidet's sculpted designs look like small ceramic buildings when seen from a distance. Their graceful curves extend outwards resembling a set of building blocks. Available in various configurations — wall-hung, floor standing, or close-coupled models — the toilets and bidets bring style and sophistication to any bathroom space. Adding the Roca Rimless\* Vortex technology enhances the user experience by minimising noise and reducing water consumption.

The choice of warm and rich tones including light noble grey, light terracotta, light elm and off-white, ensures a timeless aesthetic fitting to any bathroom space.

Everything in Bathrooms 11

EDMORIAL STYLE GUIDE