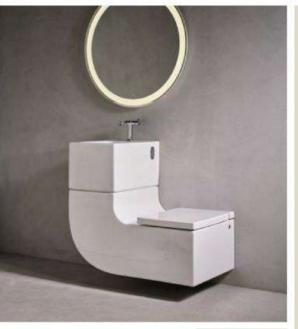

34 and shr Corp. sees the 12,0034 and 12,0034

revolutionary ballmoom titting concept
which incorporates the tank in its interior.
It is the first WC to offer wall-hung and
back-to-wall options which do not require
a concessed cristern, facilitating ease of
installation and centering an ideal esolution
installation and creating an ideal esolution
stratistical man and estimation and the air introduced by a
revolutionary blower which has been
developed in collaboration with
Fuldmaster. This innovative blower
pushes the water through the toller rim to
flash the WC. Works on making pressure
only, Requires electrics.
For pre-installation in obstructions please

Soft Air® technology

Dimensions are in mm. Product Band

SMART AND INNOVATIVE WC



























# Comfort Height WCs

88











# Installation Systems

# Installation Systems

Dual flush Dual flush Dual flush

| OUNDEALED GIGIERING! ON                                 | WALL HOITE    |                  |             |                                                            |         |                  |              |
|---------------------------------------------------------|---------------|------------------|-------------|------------------------------------------------------------|---------|------------------|--------------|
| Duplo WC                                                |               | Compatible Opera | ting Panels | Duplo WC Compact                                           |         | Compatible Opera | ting Panels  |
| 500                                                     |