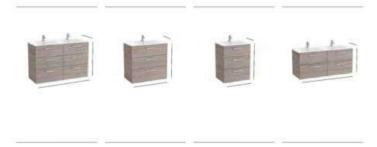

A flexible design principle is further evident in the furniture units, highlighting versatile storage possibilities. These units offer a range of configurations, including one door, single or

double drawers, open compartments, and interior options for slatted or flat wood shelving. The furniture units present a harmonious interplay of squares and rectangles, creating a profound sense of depth. This design approach can be found in both ultra-compact models as well as double-width variations.

The choice of warm and rich tones including light noble grey, light terracotta, light elm and off-white, ensures a timeless aesthetic fitting to any bathroom space.

Everything in Bathrooms 11

EDMORIAL STYLE GUIDE