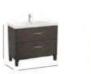

A flexible design principle is further evident in the furniture units, highlighting versatile storage possibilities. These units offer a range of configurations, including one door, single or

double drawers, open compartments, and interior options for slatted or flat wood shelving. The furniture units present a harmonious interplay of squares and rectangles, creating a profound sense of depth. This design approach can be found in both ultra-compact models as well as double-width variations.

The choice of warm and rich tones including light noble grey, light terracotta, light elm and off-white, ensures a timeless aesthetic fitting to any bathroom space.

Everything in Bathrooms 11

EDMORIAL STYLE GUIDE