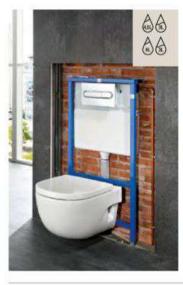

sic WC compact                                                          | £298.66                                   | EP1             | EP2            | A8901210AO Duplo WC compact                  | £348.41 |                             |      |  |
| 892028000 110mm horizontal outlet waste*                                            | 267.41                                    |                 |                | A892028000 110mm horizontal<br>outlet waste* | £67.41  |                             |      |  |
| Sease note: Basic WC compact is design<br>the brickwork to achieve the necessary su | ed to be built into<br>apporting strength |                 |                |                                              |         |                             |      |  |

INSTALLATION SYSTEM













# Installation Systems

#### CONCEALED CISTERNS FOR BACK-TO-WALL WCS

| CONCEALED CISTERNS FOR BACK-TO-WALL WCS |         |                      |           |  |  |  |  |  |  |  |
|-----------------------------------------|---------|----------------------|-----------|--|--|--|--|--|--|--|
| Basic Tank Compact                      |         | Compatible Operating | ig Panels |  |  |  |  |  |  |  |
| 480                                     |         |                      |           |  |  |  |  |  |  |  |
|                                         |         | PL1                  | PL2       |  |  |  |  |  |  |  |
|                                         | 830     | PL3                  | PL4       |  |  |  |  |  |  |  |
|                                         |         | PL5