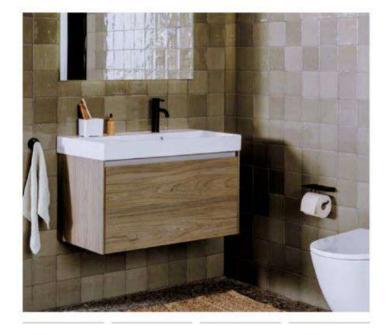

A flexible design principle is further evident in the furniture units, highlighting versatile storage possibilities. These units offer a range of configurations, including one door, single or

double drawers, open compartments, and interior options for slatted or flat wood shelving. The furniture units present a harmonious interplay of squares and rectangles, creating a profound sense of depth. This design approach can be found in both ultra-compact models as well as double-width variations.

The choice of warm and rich tones including light noble grey, light terracotta, light elm and off-white, ensures a timeless aesthetic fitting to any bathroom space.

Everything in Bathrooms 11

EDMORIAL STYLE GUIDE