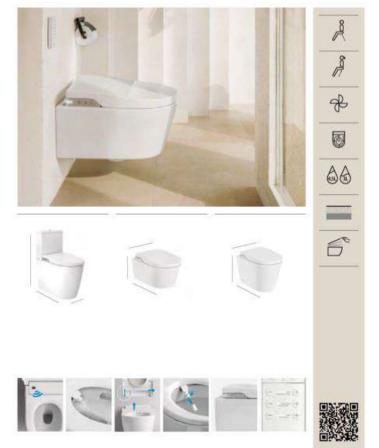

The toilet and bidet's sculpted designs look like small ceramic buildings when seen from a distance. Their graceful curves extend outwards resembling a set of building blocks. Available in various configurations — wall-hung, floor standing, or close-coupled models — the toilets and bidets bring style and sophistication to any bathroom space. Adding the Roca Rimless\* Vortex technology enhances the user experience by minimising noise and reducing water consumption.

Everything in Bathrooms

Material Innovations
Tura Accessories , 1,00

New designs are often led by innovations in materials creating possibilities of new shapes and forms. Stonex® enables the realisation of the ultra-thin, curved form of the bathtub and the stackable outlines of the toilets and bidets. Complementing this, the Supraglaze® glazing resists dirt adhesion, ensuring hygiene and simplifying cleaning.