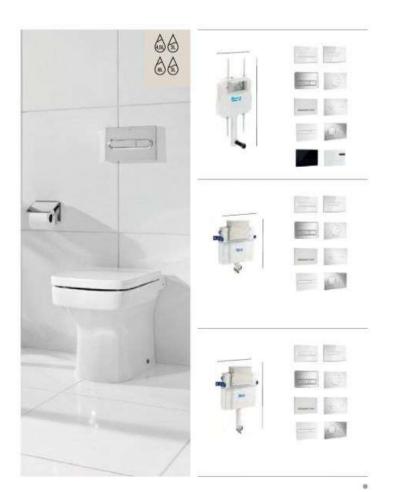

The toilet and bidet's sculpted designs look like small ceramic buildings when seen from a distance. Their graceful curves extend outwards resembling a set of building blocks. Available in various configurations — wall-hung, floor standing, or close-coupled models — the toilets and bidets bring style and sophistication to any bathroom space. Adding the Roca Rimless\* Vortex technology enhances the user experience by minimising noise and reducing water consumption.

Everything in Bathrooms

Material Innovations
Tura Accessories , 1,00

New designs are often led by innovations in materials creating possibilities of new shapes and forms. Stonex® enables the realisation of the ultra-thin, curved form of the bathtub and the stackable outlines of the toilets and bidets. Complementing this, the Supraglaze® glazing resists dirt adhesion, ensuring hygiene and simplifying cleaning.