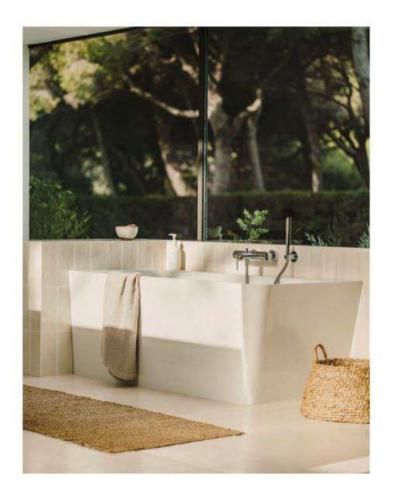

The bathtub's unique stacked design is a nod to protruding architectural structures, creating the illusion of a bathtub floating in mid-air. Its generous and ergonomic form

challenges traditional styles offering both grounded stability and a weightless appearance. A wooden tray is shaped to fit into the upper rim of the bathtub, a simple, understated luxury that redefines the bathing experience.

Architectural Details in the Bathroom

personners and emiliar

Tura perfectly captures the essence of Barcelona's iconic mid-century architecture with its understated nuances and perceptive design. Its design ethos balances a sense of playfulness with formal elegance and combines rationality with innovation, resulting in an inspired bathroom collection that transcends the everyday and captures the imagination.