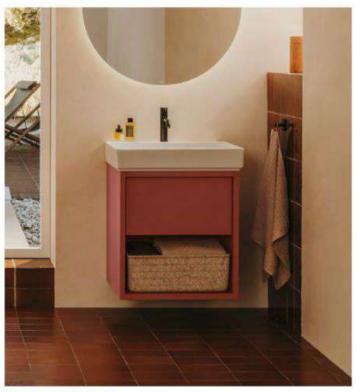

A flexible design principle is further evident in the furniture units, highlighting versatile storage possibilities. These units offer a range of configurations, including one door, single or

double drawers, open compartments, and interior options for slatted or flat wood shelving. The furniture units present a harmonious interplay of squares and rectangles, creating a profound sense of depth. This design approach can be found in both ultra-compact models as well as double-width variations.

The choice of warm and rich tones including light noble grey, light terracotta, light elm and off-white, ensures a timeless aesthetic fitting to any bathroom space.

Everything in Bathrooms 11

EDMORIAL STYLE GUIDE

23

22 Balancing Style and Function

As the world embraces a greener way of living, sustainable design choices are finding their way into every corner of our homes, including the bathroom. And it's not all about saving water and energy, it's about making more conscious choices without compromising on style or function. Enter Tura, a complete bathroom collection deeply rooted in sustainability, incorporating innovative materials like recycled outdoor fabrics for cushions and felt boxes with recycled cork lids. And, like most Roca collections, Tura features materials to withstand the test of time, including ceramic and furniture crafted with responsibly-sourced wood.

Tura furniture, p. 98

Right page: Tura furniture, p. 98

Ultimately, the aim is to strike a flawless balance between practicality and design with furniture that aligns your storage requirements, complements your existing design and focuses on the small details.