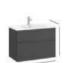

A flexible design principle is further evident in the furniture units, highlighting versatile storage possibilities. These units offer a range of configurations, including one door, single or

double drawers, open compartments, and interior options for slatted or flat wood shelving. The furniture units present a harmonious interplay of squares and rectangles, creating a profound sense of depth. This design approach can be found in both ultra-compact models as well as double-width variations.

The choice of warm and rich tones including light noble grey, light terracotta, light elm and off-white, ensures a timeless aesthetic fitting to any bathroom space.

Everything in Bathrooms 11

EDMORIAL STYLE GUIDE