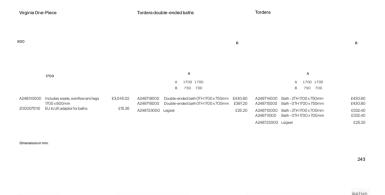

ight hand corner bath Ona drop in bath

A248629000 White LH corner bath £3,286.92 A248639000 White RH corner bath £3,286.92 A248630000 Whate drop in bath £2,007.11

A2486290K0 Black LH corner bath £3,838.74 A2486390K0 Black RH-corner bath £3,838.74

Onadropin bath

A248631000 White drop in bath £1,874.07

Finishes

Substitute ... in the reference with the code for the chosen bath finish:

 White
 Beige
 Coffee
 Pearl
 Onyx
 Black

 00
 0B
 0C
 0P
 0X
 0K

All Stones' baths come with chrome wastes. An alternative waste with a gloss white cover (A24L58100R E81.60) is also available to match the bath interior.

\*Applies to Cna baths
New

241







• •





40



### Surfex® baths

### Acrylic baths

Modo

1800
800
ABIO070920000000 8000 x800mm 0Th £7,023.97

Dimensions in rem. Product Band









### Acrylic baths

| Acrylic bat                                                                                                                                                                                                             | ths                                      |                                                                                                                                                    |                                          |                                        |                                                                                                                                     |                                          |                              |