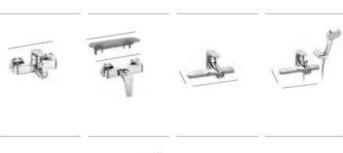

#### A Perfect Match

T-1000 shower, p. 217

#### A personal choice

A personal choice
For most of us, the shower column is the first device we have contact with when we tumble out of bed and into our morning routine. Selecting one can be a challenging decision, requiring careful thought about what you do or do not want. The height of the column, the shape and angle of shower heads and the ease of thermostatic control should guide your decision, together with the way it combines with your shower or shower-bath and the rest of your bathroom's accessories.

While the trend in recent years has been towards shower columns with an abundance of features, there is a return to streamlined concepts. Incorporating smart features that can reduce water consumption, new designs present a clean look that blends with a modern bathroom aesthetic. With round or rectangular shapes, and a spectrum of colours from black titanium to rose gold, Roca shower columns present an elegant array of looks for the contemporary design lover.

Everything in Bathrooms

Roca's T-500 brassware presents the utmost design discretion coupled with smart features. Whichever temperature you choose, SafeTouch\* technology prevents the mixer from overheating and burning hands, whilst an eco-control limits water flow. The modern cylindrical and smooth design complements any bathroom decor.

T-500 thermostatic mixer, p. 217

Form Follows Function
Contemporary shower columns, characterised by clean lines and unassuming style, align perfectly with the minimalist aesthetic. These sleek, unadorned fixtures express a clutterfree bathroom environment where everything has its place and purpose. Considered a classic in modern bathroom decor, Roca's Victoria-T shower column allows you to choose the familiar round shape, particularly suited to spacious wet rooms. Its svelte-like, regnomonic silhouette is adjustable and ideal for family use, while the cylindrical mixer design adapts to even the most compact shower units.