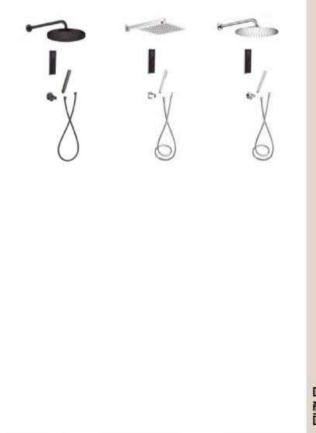

#### A Perfect Match

T-1000 shower, p. 217

#### A personal choice

A personal choice
For most of us, the shower column is the first device we have contact with when we tumble out of bed and into our morning routine. Selecting one can be a challenging decision, requiring careful thought about what you do or do not want. The height of the column, the shape and angle of shower heads and the ease of thermostatic control should guide your decision, together with the way it combines with your shower or shower-bath and the rest of your bathroom's accessories.

While the trend in recent years has been towards shower columns with an abundance of features, there is a return to streamlined concepts. Incorporating smart features that can reduce water consumption, new designs present a clean look that blends with a modern bathroom aesthetic. With round or rectangular shapes, and a spectrum of colours from black titanium to rose gold, Roca shower columns present an elegant array of looks for the contemporary design lover.