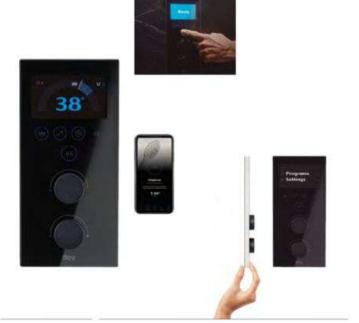

Smart technology for the bathroom

Smart technology for the bathrot
Already integrated into our daily lives,
smart technology has extended its
reach into the bathroom. Designed to
provide a personalised experience,
the Smart Shower offers a range of
customisable profiles to ensure that
the water is at the exact temperature
and flow rate that you want. The userfriendly digital control panel allows you
to easily adjust the water temperature
and flow rate using intuitive touch
controls or even the Roca Connect app.

By digitising the shower experience, the Smart Shower actively contributes to sustainable water use. Its customisable programme allows you to monitor your water consumption, detecting any potential leaks and estimating excess energy costs. You can also limit the shower time or the volume of water used to fill a bath. With self-cleaning, and pre-set options for filling your bath or turning on your shower, the system transforms the bathroom into a smart sanctuary, and in turn, our everyday well-being.