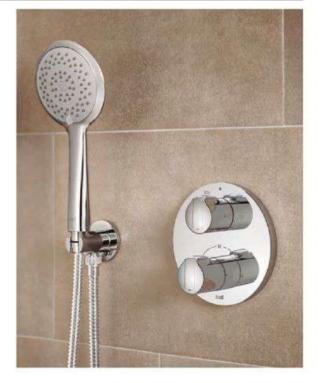

#### A Perfect Match

T-1000 shower, p. 217

#### A personal choice

A personal choice
For most of us, the shower column is the first device we have contact with when we tumble out of bed and into our morning routine. Selecting one can be a challenging decision, requiring careful thought about what you do or do not want. The height of the column, the shape and angle of shower heads and the ease of thermostatic control should guide your decision, together with the way it combines with your shower or shower-bath and the rest of your bathroom's accessories.

While the trend in recent years has been towards shower columns with an abundance of features, there is a return to streamlined concepts. Incorporating smart features that can reduce water consumption, new designs present a clean look that blends with a modern bathroom aesthetic. With round or rectangular shapes, and a spectrum of colours from black titanium to rose gold, Roca shower columns present an elegant array of looks for the contemporary design lover.

Everything in Bathrooms

Roca's T-500 brassware presents the utmost design discretion coupled with smart features. Whichever temperature you choose, SafeTouch\* technology prevents the mixer from overheating and burning hands, whilst an eco-control limits water flow. The modern cylindrical and smooth design complements any bathroom decor.

T-500 thermostatic mixer, p. 217

Form Follows Function
Contemporary shower columns, characterised by clean lines and unassuming style, align perfectly with the minimalist aesthetic. These sleek, unadorned fixtures express a clutterfree bathroom environment where everything has its place and purpose. Considered a classic in modern bathroom decor, Roca's Victoria-T shower column allows you to choose the familiar round shape, particularly suited to spacious wet rooms. Its svelte-like, regnomonic silhouette is adjustable and ideal for family use, while the cylindrical mixer design adapts to even the most compact shower units.