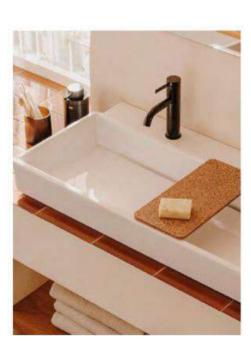

Like an infinity pool where water seemingly falls into an abyes, the bold and modern washbasins feature an innovative hidden in-sink drain that blends seamlessly with the ceramic basin. Resulting in a smooth expansive surface, this sophisticated design element provides added surface space without complicated plumbing underneath. The asymmetrical washbasins blend effortlessly into the modular furniture unit; their softened deges perfectly form a combination of volumes that make for a more striking design.