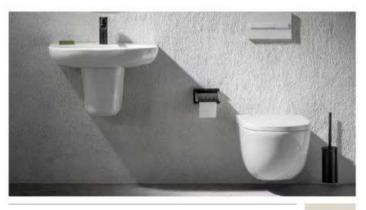

The toilet and bidet's sculpted designs look like small ceramic buildings when seen from a distance. Their graceful curves extend outwards resembling a set of building blocks. Available in various configurations — wall-hung, floor standing, or close-coupled models — the toilets and bidets bring style and sophistication to any bathroom space. Adding the Roca Rimless\* Vortex technology enhances the user experience by minimising noise and reducing water consumption.