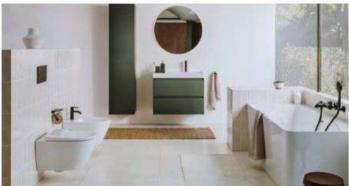

# Architectural Details in the Bathroom

Everything in Bathrooms 7

Tura takes its name from the Spanish words for culture and architecture: cul-tura and arquitec-tura. The ending of a word and the beginning of a concept.

Architectural Details in the Bathroom

#### Shaped by Architecture

Leaving an indelible mark on Barcelona's mid-century architects, the connection to the Mediterranean and the constant presence of the sun also resonates throughout the Tura collection. The elegance of a wooden shutter, filtering sunlight with effortless grace, is the cornerstone of the collection. Its linear design and the play of light and shadow is found in the soft textured surface of the large washbasin's lateral shelf. The same design extends to the slatted shelves within the furniture units and the subtly tibbed lines on the underside of the cork lids of the felt storage boxes.