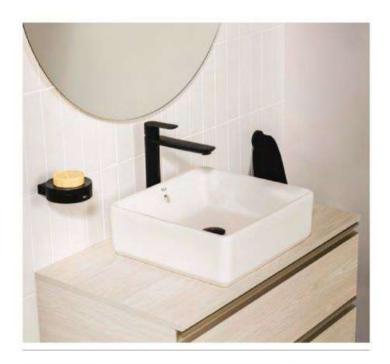

Like an infinity pool where water seemingly falls into an abyes, the bold and modern washbasins feature an innovative hidden in-sink drain that blends seamlessly with the ceramic basin. Resulting in a smooth expansive surface, this sophisticated design element provides added surface space without complicated plumbing underneath. The asymmetrical washbasins blend effortlessly into the modular furniture unit; their softened deges perfectly form a combination of volumes that make for a more striking design.