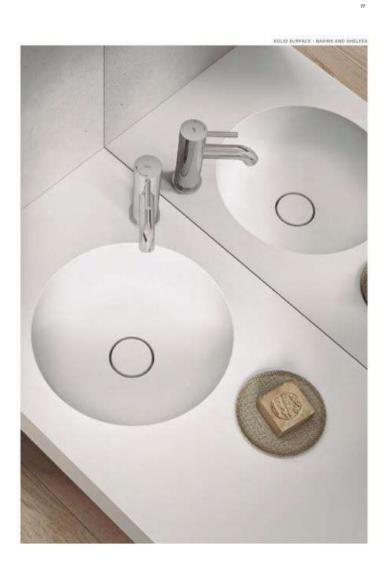

Like an infinity pool where water seemingly falls into an abyes, the bold and modern washbasins feature an innovative hidden in-sink drain that blends seamlessly with the ceramic basin. Resulting in a smooth expansive surface, this sophisticated design element provides added surface space without complicated plumbing underneath. The asymmetrical washbasins blend effortlessly into the modular furniture unit; their softened deges perfectly form a combination of volumes that make for a more striking design.