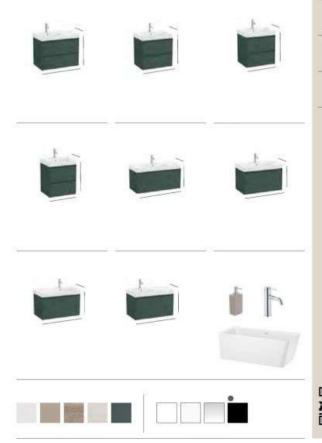

A flexible design principle is further evident in the furniture units, highlighting versatile storage possibilities. These units offer a range of configurations, including one door, single or

double drawers, open compartments, and interior options for slatted or flat wood shelving. The furniture units present a harmonious interplay of squares and rectangles, creating a profound sense of depth. This design approach can be found in both ultra-compact models as well as double-width variations.

The choice of warm and rich tones including light noble grey, light terracotta, light elm and off-white, ensures a timeless aesthetic fitting to any bathroom space.

Everything in Bathrooms 11

EDMORIAL STYLE GUIDE