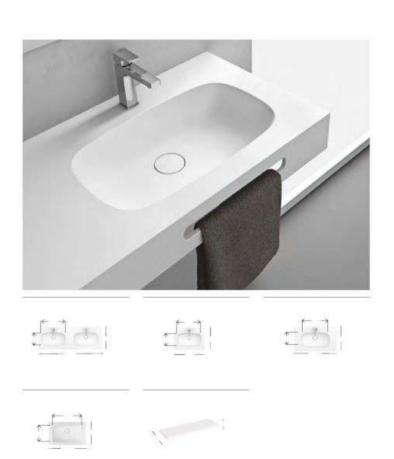

Like an infinity pool where water seemingly falls into an abyes, the bold and modern washbasins feature an innovative hidden in-sink drain that blends seamlessly with the ceramic basin. Resulting in a smooth expansive surface, this sophisticated design element provides added surface space without complicated plumbing underneath. The asymmetrical washbasins blend effortlessly into the modular furniture unit; their softened deges perfectly form a combination of volumes that make for a more striking design.