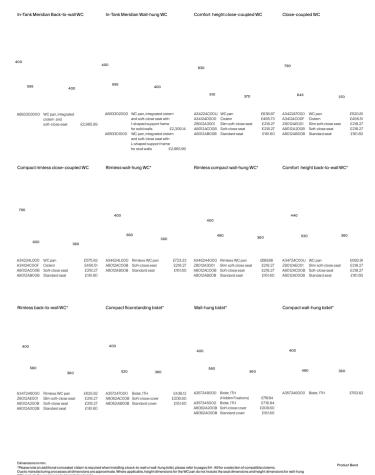

The toilet and bidet's sculpted designs look like small ceramic buildings when seen from a distance. Their graceful curves extend outwards resembling a set of building blocks. Available in various configurations — wall-hung, floor standing, or close-coupled models — the toilets and bidets bring style and sophistication to any bathroom space. Adding the Roca Rimless\* Vortex technology enhances the user experience by minimising noise and reducing water consumption.