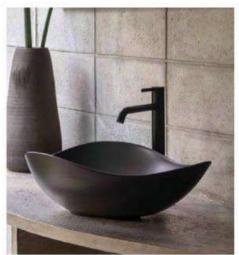

Like an infinity pool where water seemingly falls into an abyes, the bold and modern washbasins feature an innovative hidden in-sink drain that blends seamlessly with the ceramic basin. Resulting in a smooth expansive surface, this sophisticated design element provides added surface space without complicated plumbing underneath. The asymmetrical washbasins blend effortlessly into the modular furniture unit; their softened deges perfectly form a combination of volumes that make for a more striking design.

Matt white is another versatile colour option. Both neutral and contemporary, it enhances the overall style of the bathroom. Cala brassware and Hotels Round accessories in matt white finish elevate the overall look when combined with white or differentcoloured surfaces, be it wooden furniture or sleek black basins.