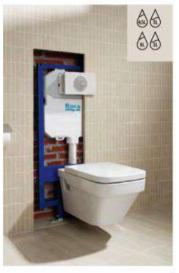

c WC compact                                                          | £298.66                                   | EP1             | EP2            | A8901210AO Duplo WC compact                  | £348.41 |                             |      |  |
| 892028000 110mm horizontal outlet waste*                                            | 267.41                                    |                 |                | A892028000 110mm horizontal<br>outlet waste* | £67.41  |                             |      |  |
| Sease note: Basic WC compact is design<br>the brickwork to achieve the necessary su | ed to be built into<br>apporting strength |                 |                |                                              |         |                             |      |  |

INSTALLATION SYSTEM













# Installation Systems

#### CONCEALED CISTERNS FOR BACK-TO-WALL WCS

| CONCEALED CISTERNS FOR BACK-TO-WALL WCS |         |                      |           |  |  |  |  |  |  |  |
|-----------------------------------------|---------|----------------------|-----------|--|--|--|--|--|--|--|
| Basic Tank Compact                      |         | Compatible Operating | ig Panels |  |  |  |  |  |  |  |
| 480                                     |         |                      |           |  |  |  |  |  |  |  |
|                                         |         | PL1                  | PL2       |  |  |  |  |  |  |  |
|                                         | 830     | PL3                  | PL4       |  |  |  |  |  |  |  |
|                                         |         | PL5