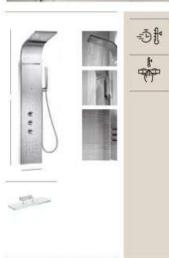

Everything in Bathrooms

EDITORIAL STYLE GUIDE

Balancing Style and Function

Taps and shower columns need to meet a number of requirements in order to reach the desired level of usability and technology. But with a plethora of styles, finishes, and even colours to select from, they have evolved from merely functional accessories to design features that enhance – and perhaps even set – the overall tone of your bathroom decor.

#### A personal choice

A personal choice
For most of us, the shower column is the first device we have contact with when we tumble out of bed and into our morning routine. Selecting one can be a challenging decision, requiring careful thought about what you do or do not want. The height of the column, the shape and angle of shower heads and the ease of thermostatic control should guide your decision, together with the way it combines with your shower or shower-bath and the rest of your bathroom's accessories.

While the trend in recent years has been towards shower columns with an abundance of features, there is a return to streamlined concepts. Incorporating smart features that can reduce water consumption, new designs present a clean look that blends with a modern bathroom aesthetic. With round or rectangular shapes, and a spectrum of colours from black titanium to rose gold, Roca shower columns present an elegant array of looks for the contemporary design lover.