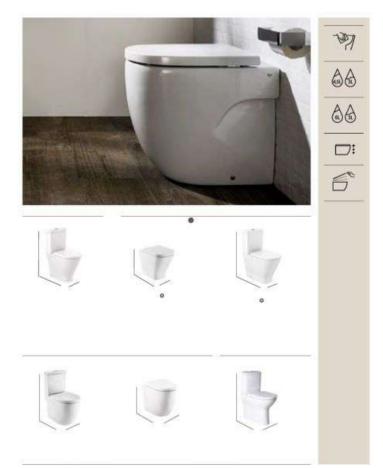

The toilet and bidet's sculpted designs look like small ceramic buildings when seen from a distance. Their graceful curves extend outwards resembling a set of building blocks. Available in various configurations — wall-hung, floor standing, or close-coupled models — the toilets and bidets bring style and sophistication to any bathroom space. Adding the Roca Rimless\* Vortex technology enhances the user experience by minimising noise and reducing water consumption.

Everything in Bathrooms

Material Innovations
Tura Accessories , 1,00

New designs are often led by innovations in materials creating possibilities of new shapes and forms. Stonex® enables the realisation of the ultra-thin, curved form of the bathtub and the stackable outlines of the toilets and bidets. Complementing this, the Supraglaze® glazing resists dirt adhesion, ensuring hygiene and simplifying cleaning.