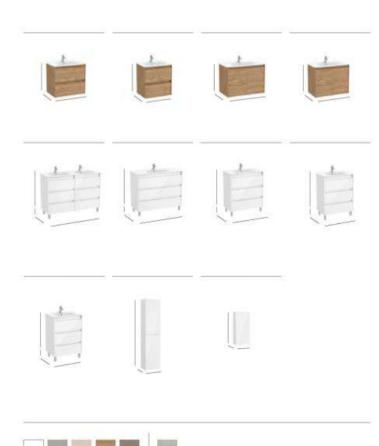

A flexible design principle is further evident in the furniture units, highlighting versatile storage possibilities. These units offer a range of configurations, including one door, single or

double drawers, open compartments, and interior options for slatted or flat wood shelving. The furniture units present a harmonious interplay of squares and rectangles, creating a profound sense of depth. This design approach can be found in both ultra-compact models as well as double-width variations.

The choice of warm and rich tones including light noble grey, light terracotta, light elm and off-white, ensures a timeless aesthetic fitting to any bathroom space.

Everything in Bathrooms 11

EDMORIAL STYLE GUIDE