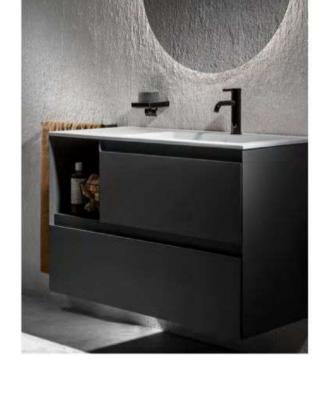

### Balancing Style and Function

Left page: Ona furniture, p. 102

Tenue furnitur

Start by assessing your storage requirements. Are you looking to stow away toiletries, towels, and cleaning supplies? Do you need extra space for linens or a convenient spot for laundry baskets? Tenue's modern furniture units provide generous and elegant storage options. It's full-extraction drawers feature a practical divider for large and small items, while an open shelf lets you show off some of your favourite things.

Everything in Bathrooms

EDMORIAL STYLE GUIDE

20

Once you've determined your storage needs, you can start thinking about aesthetics. Whether your existing bathroom design has a modern, minimalist or traditional vible, there are options to complement every taste. With its stylish fresati wood finish paired with a marble countertop in black or white, Horizon's warm natural tones add warmth, while its sleek surfaces enhance a contemporary look.

Take the time to explore different sizes and configurations to sult your bathroom layout. A double vanity may be perfect for a shared bathroom, while a single vanity with ample counter space can be a showstopper in a master suite. The Gap and Optica's highly versatile collections embody style and function. Featuring a range of sizes, configurations, and finishes, both collections easily adjust to various requirements.