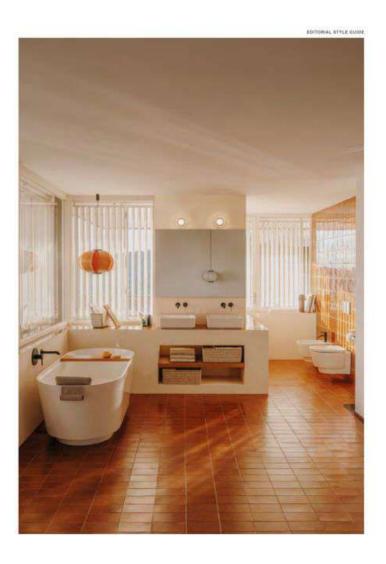

# Architectural Details in the Bathroom

Everything in Bathrooms 7

Tura takes its name from the Spanish words for culture and architecture: cul-tura and arquitec-tura. The ending of a word and the beginning of a concept.

Architectural Details in the Bathroom

#### Shaped by Architecture

Leaving an indelible mark on Barcelona's mid-century architects, the connection to the Mediterranean and the constant presence of the sun also resonates throughout the Tura collection. The elegance of a wooden shutter, filtering sunlight with effortless grace, is the cornerstone of the collection. Its linear design and the play of light and shadow is found in the soft textured surface of the large washbasin's lateral shelf. The same design extends to the slatted shelves within the furniture units and the subtly tibbed lines on the underside of the cork lids of the felt storage boxes.

The bathtub's unique stacked design is a nod to protruding architectural structures, creating the illusion of a bathtub floating in mid-air. Its generous and ergonomic form

challenges traditional styles offering both grounded stability and a weightless appearance. A wooden tray is shaped to fit into the upper rim of the bathtub, a simple, understated luxury that redefines the bathing experience.

The toilet and bidet's sculpted designs look like small ceramic buildings when seen from a distance. Their graceful curves extend outwards resembling a set of building blocks. Available in various configurations — wall-hung, floor standing, or close-coupled models — the toilets and bidets bring style and sophistication to any bathroom space. Adding the Roca Rimless\* Vortex technology enhances the user experience by minimising noise and reducing water consumption.