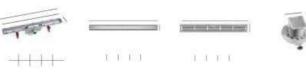

One of the biggest breakthroughs of shower design is the floor-level shower tray. Without visual and physical interruptions, the shower becomes one with your bathroom architecture, creating a continuous space that makes any sized room appear instantly larger. Roca's slimline shower trays effortlessly blend with modern bathroom aesthetics. The Cratos shower tray boats an anti-slip finish that lends a subtle and stylish textured appearance. Catering to the detail-oriented bathroom designer, Terran-N, offers a choice of finishes and patterns for its grid-style drainage cover.