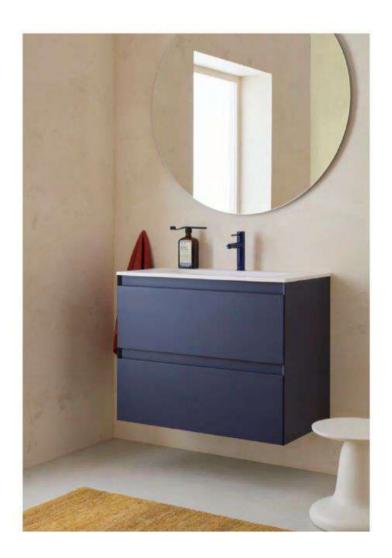

A flexible design principle is further evident in the furniture units, highlighting versatile storage possibilities. These units offer a range of configurations, including one door, single or

double drawers, open compartments, and interior options for slatted or flat wood shelving. The furniture units present a harmonious interplay of squares and rectangles, creating a profound sense of depth. This design approach can be found in both ultra-compact models as well as double-width variations.

The choice of warm and rich tones including light noble grey, light terracotta, light elm and off-white, ensures a timeless aesthetic fitting to any bathroom space.

Everything in Bathrooms 11

EDMORIAL STYLE GUIDE