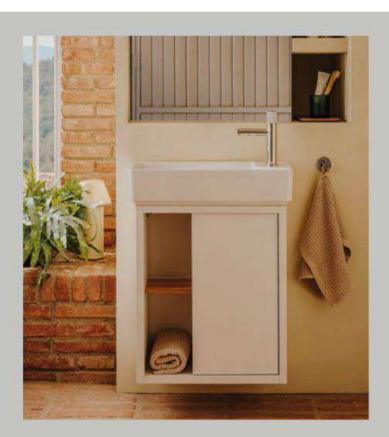

A flexible design principle is further evident in the furniture units, highlighting versatile storage possibilities. These units offer a range of configurations, including one door, single or

double drawers, open compartments, and interior options for slatted or flat wood shelving. The furniture units present a harmonious interplay of squares and rectangles, creating a profound sense of depth. This design approach can be found in both ultra-compact models as well as double-width variations.

The choice of warm and rich tones including light noble grey, light terracotta, light elm and off-white, ensures a timeless aesthetic fitting to any bathroom space.

Everything in Bathrooms 11

EDMORIAL STYLE GUIDE