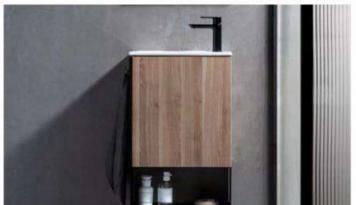

A flexible design principle is further evident in the furniture units, highlighting versatile storage possibilities. These units offer a range of configurations, including one door, single or

double drawers, open compartments, and interior options for slatted or flat wood shelving. The furniture units present a harmonious interplay of squares and rectangles, creating a profound sense of depth. This design approach can be found in both ultra-compact models as well as double-width variations.

The choice of warm and rich tones including light noble grey, light terracotta, light elm and off-white, ensures a timeless aesthetic fitting to any bathroom space.

Everything in Bathrooms 11

EDMORIAL STYLE GUIDE