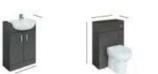

A flexible design principle is further evident in the furniture units, highlighting versatile storage possibilities. These units offer a range of configurations, including one door, single or

double drawers, open compartments, and interior options for slatted or flat wood shelving. The furniture units present a harmonious interplay of squares and rectangles, creating a profound sense of depth. This design approach can be found in both ultra-compact models as well as double-width variations.

### Balancing Style and Function

Left page: Ona furniture, p. 102

Tenue furnitur

Start by assessing your storage requirements. Are you looking to stow away toiletries, towels, and cleaning supplies? Do you need extra space for linens or a convenient spot for laundry baskets? Tenue's modern furniture units provide generous and elegant storage options. It's full-extraction drawers feature a practical divider for large and small items, while an open shelf lets you show off some of your favourite things.

Take the time to explore different sizes and configurations to sult your bathroom layout. A double vanity may be perfect for a shared bathroom, while a single vanity with ample counter space can be a showstopper in a master suite. The Gap and Optica's highly versatile collections embody style and function. Featuring a range of sizes, configurations, and finishes, both collections easily adjust to various requirements.