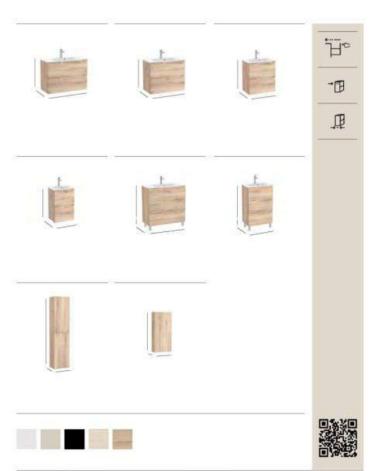

A flexible design principle is further evident in the furniture units, highlighting versatile storage possibilities. These units offer a range of configurations, including one door, single or

double drawers, open compartments, and interior options for slatted or flat wood shelving. The furniture units present a harmonious interplay of squares and rectangles, creating a profound sense of depth. This design approach can be found in both ultra-compact models as well as double-width variations.

The choice of warm and rich tones including light noble grey, light terracotta, light elm and off-white, ensures a timeless aesthetic fitting to any bathroom space.

Everything in Bathrooms 11

EDMORIAL STYLE GUIDE