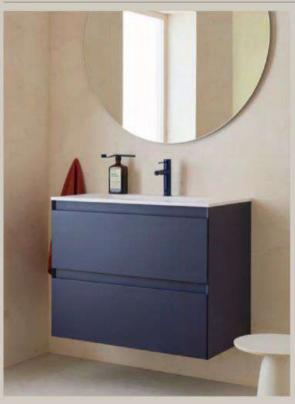

Another colour that is making its way into the bathroom space is sand.

Ona furniture units have taken on this

colours like green, also found in the Ona collection.

Dark blue is a bold yet popular colour choice for any room in the house, and the bathroom is no exception. Three collections offer sophisticated shades of deep blue: matt blue for The Gap, steel blue for the Optica collection, and night blue for Tenue, providing new ways to bring colour into your bathroom.

Opt for furniture adorned with features that complement your bathroom's style such as **Victoria-N's** collection which features integrated handles and a wide range of colours.

Everything in Bathrooms

EDMORIAL STYLE GUIDE