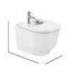

The toilet and bidet's sculpted designs look like small ceramic buildings when seen from a distance. Their graceful curves extend outwards resembling a set of building blocks. Available in various configurations — wall-hung, floor standing, or close-coupled models — the toilets and bidets bring style and sophistication to any bathroom space. Adding the Roca Rimless\* Vortex technology enhances the user experience by minimising noise and reducing water consumption.