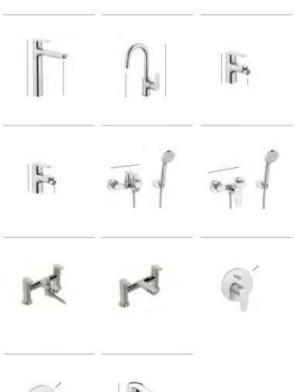

Everything in Bathrooms

EDITORIAL STYLE GUIDE

Balancing Style and Function

Taps and shower columns need to meet a number of requirements in order to reach the desired level of usability and technology. But with a plethora of styles, finishes, and even colours to select from, they have evolved from merely functional accessories to design features that enhance – and perhaps even set – the overall tone of your bathroom decor.

#### A Perfect Match

T-1000 shower, p. 217

#### A personal choice

A personal choice
For most of us, the shower column is the first device we have contact with when we tumble out of bed and into our morning routine. Selecting one can be a challenging decision, requiring careful thought about what you do or do not want. The height of the column, the shape and angle of shower heads and the ease of thermostatic control should guide your decision, together with the way it combines with your shower or shower-bath and the rest of your bathroom's accessories.

While the trend in recent years has been towards shower columns with an abundance of features, there is a return to streamlined concepts. Incorporating smart features that can reduce water consumption, new designs present a clean look that blends with a modern bathroom aesthetic. With round or rectangular shapes, and a spectrum of colours from black titanium to rose gold, Roca shower columns present an elegant array of looks for the contemporary design lover.

Everything in Bathrooms

Roca's T-500 brassware presents the utmost design discretion coupled with smart features. Whichever temperature you choose, SafeTouch\* technology prevents the mixer from overheating and burning hands, whilst an eco-control limits water flow. The modern cylindrical and smooth design complements any bathroom decor.

T-500 thermostatic mixer, p. 217

Form Follows Function
Contemporary shower columns, characterised by clean lines and unassuming style, align perfectly with the minimalist aesthetic. These sleek, unadorned fixtures express a clutterfree bathroom environment where everything has its place and purpose. Considered a classic in modern bathroom decor, Roca's Victoria-T shower column allows you to choose the familiar round shape, particularly suited to spacious wet rooms. Its svelte-like, regnomonic silhouette is adjustable and ideal for family use, while the cylindrical mixer design adapts to even the most compact shower units.