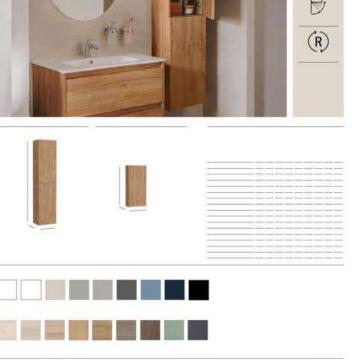

A flexible design principle is further evident in the furniture units, highlighting versatile storage possibilities. These units offer a range of configurations, including one door, single or

double drawers, open compartments, and interior options for slatted or flat wood shelving. The furniture units present a harmonious interplay of squares and rectangles, creating a profound sense of depth. This design approach can be found in both ultra-compact models as well as double-width variations.

The choice of warm and rich tones including light noble grey, light terracotta, light elm and off-white, ensures a timeless aesthetic fitting to any bathroom space.

Everything in Bathrooms 11

EDMORIAL STYLE GUIDE