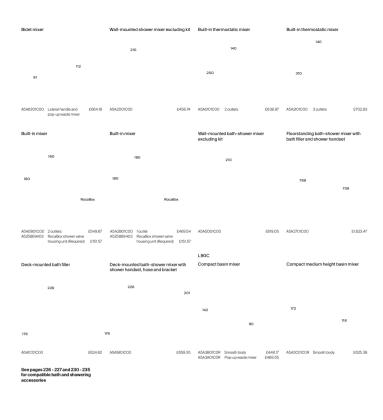

|   |   |   |   |   |   |   |   |

|  |   | - |  |    | - |    | -  | 46 | - |  |
|--|---|---|--|----|---|----|----|----|---|--|
|  |   |   |  |    |   |    |    |    |   |  |
|  |   |   |  | 77 |   | 17 | 72 | 07 | 2 |  |
|  | - |   |  |    |   |    |    |    |   |  |

# Insignia

Cold start

one million cycles

Evershine

Everlux





Finishes
Substitute .. in the reference with the code for the chosen brassware finish:

CN NM RG
Titanium Black Brushed Titanium Black Rose Gold

5 l/min. Cod Start. Dimensions in mm. Product Band
Please note: Smooth body basin mixers do not come with a waste.

O MARIAWAY/PAY dist







to a set a set

## Carmen

5 Umin.
See pages 226 - 227 for compatible showering accessories





...

5 l/min. Dimensions in mm

18

TAPS AND SHOWER





### L90/L90C







Imensions are in mm.
Product Band
Product Ba

TAPE AND SHOWER





















## Naia





| Mail-mounted basin mixer | Bidet mixer | Section | Sec

Address Chrome

Finishes
Substitute .. in the reference with the code for the chosen brassware finish:

CN NM RG.
Titanium Black Brushed Titanium Black Rose Gold

5 llmin. Cold Start. Dimensions in mm
See pages 228 - 229 for compatible bath and showering accessories









Assin mixer with lateral handle Deck-mounted 2 hole basin mixer with dome handle Deck-mounted 2 hole basin mixer with stripes handle

...





| Decide mounted 3 hole basin mixer with dome handle | Decide mounted 3 hole basin mixer with dome handle | Decide mounted 3 hole basin mixer with dome handle | Decide mixer with pin han

Finishes

Substitute. In the referenc