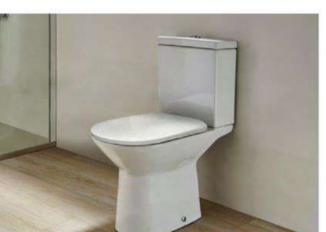

The toilet and bidet's sculpted designs look like small ceramic buildings when seen from a distance. Their graceful curves extend outwards resembling a set of building blocks. Available in various configurations — wall-hung, floor standing, or close-coupled models — the toilets and bidets bring style and sophistication to any bathroom space. Adding the Roca Rimless\* Vortex technology enhances the user experience by minimising noise and reducing water consumption.