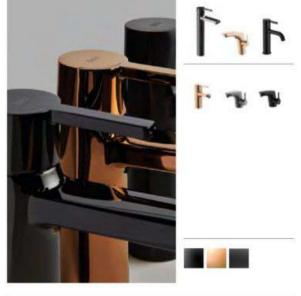

For those who want to add a splash of colour to their traditional metal-finished tap, the **Nu** brassware collection offers colourful finshes for a playful appearance.

If you're looking to make a bold statement in your bathroom, Roca's exciting **Nu** brassware collection demonstrates the transformative power of colour in the bathroom. The introduction of glossy, vibrant finishes like mint green, honey yellow and cobatt blue has yielded impressive results. Big on personality and sophistication, Nu taps are revolutionising expectations in the realm of bathroom design. Available

in three distinct styles and a versatile colour range that extends to glossy white and black, these innovative taps provide a new level of creative freedom in bathroom decor. The diverse range of colours and styles, offers endless possibilities for personalisation. No matter which colour you choose, the accompanying design elements can either embrace bold and colourful tones or stay neutral, with white or soft wood.