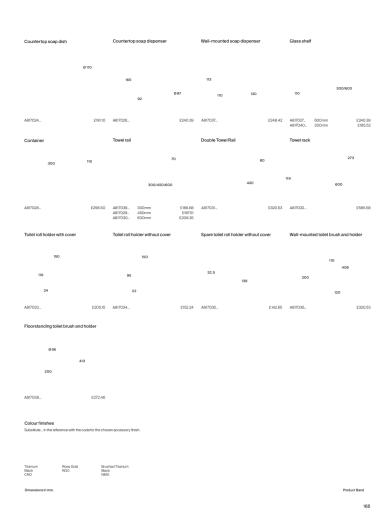

|         |                           |                        |         |         |        |         |
| A817020           |    | £60.91 | A817021_            |          | £208.35 | A817022                   |                        | £189.11 | A817023 |        | £192.31 |
| Dimensions in mm. |    |        |                     |          |         |                           |                        |         |         | Produc | ct Band |
| 164               |    |        |                     |          |         |                           |                        |         |         |        |         |
|                   |    |        |                     |          |         |                           |                        |         |         |        |         |















### **Hotels Round**

Matt finish

More information:

| Robe hook               | Double robe hook                                           | Triple robe hook                                            | Soap dish                                                                  |
|-------------------------|------------------------------------------------------------|-------------------------------------------------------------|----------------------------------------------------------------------------|
|                         | 48                                                         | 5                                                           | 45 e110                                                                    |
| 48.5 56.2               | 135