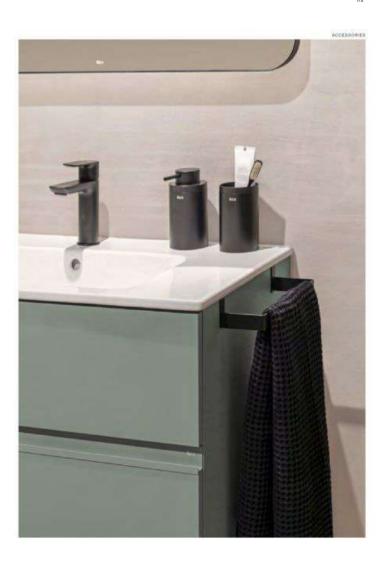

### Balancing Style and Function

Left page: Ona furniture, p. 102

Tenue furnitur

Start by assessing your storage requirements. Are you looking to stow away toiletries, towels, and cleaning supplies? Do you need extra space for linens or a convenient spot for laundry baskets? Tenue's modern furniture units provide generous and elegant storage options. It's full-extraction drawers feature a practical divider for large and small items, while an open shelf lets you show off some of your favourite things.