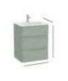

A flexible design principle is further evident in the furniture units, highlighting versatile storage possibilities. These units offer a range of configurations, including one door, single or

double drawers, open compartments, and interior options for slatted or flat wood shelving. The furniture units present a harmonious interplay of squares and rectangles, creating a profound sense of depth. This design approach can be found in both ultra-compact models as well as double-width variations.

The choice of warm and rich tones including light noble grey, light terracotta, light elm and off-white, ensures a timeless aesthetic fitting to any bathroom space.

Everything in Bathrooms 11

EDMORIAL STYLE GUIDE