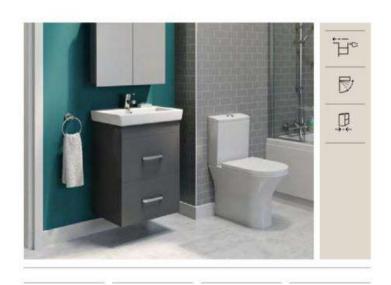

The toilet and bidet's sculpted designs look like small ceramic buildings when seen from a distance. Their graceful curves extend outwards resembling a set of building blocks. Available in various configurations — wall-hung, floor standing, or close-coupled models — the toilets and bidets bring style and sophistication to any bathroom space. Adding the Roca Rimless\* Vortex technology enhances the user experience by minimising noise and reducing water consumption.

A flexible design principle is further evident in the furniture units, highlighting versatile storage possibilities. These units offer a range of configurations, including one door, single or

double drawers, open compartments, and interior options for slatted or flat wood shelving. The furniture units present a harmonious interplay of squares and rectangles, creating a profound sense of depth. This design approach can be found in both ultra-compact models as well as double-width variations.

The choice of warm and rich tones including light noble grey, light terracotta, light elm and off-white, ensures a timeless aesthetic fitting to any bathroom space.

Everything in Bathrooms 11

EDMORIAL STYLE GUIDE