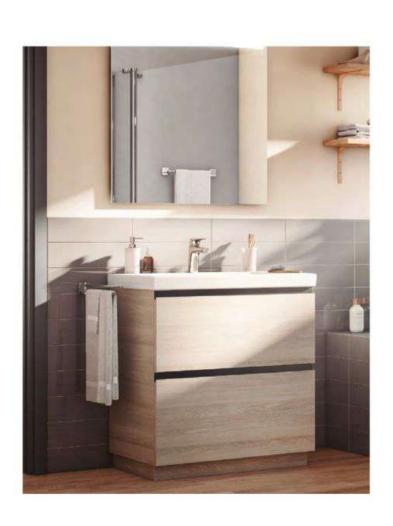

A flexible design principle is further evident in the furniture units, highlighting versatile storage possibilities. These units offer a range of configurations, including one door, single or

double drawers, open compartments, and interior options for slatted or flat wood shelving. The furniture units present a harmonious interplay of squares and rectangles, creating a profound sense of depth. This design approach can be found in both ultra-compact models as well as double-width variations.

The choice of warm and rich tones including light noble grey, light terracotta, light elm and off-white, ensures a timeless aesthetic fitting to any bathroom space.

Everything in Bathrooms 11

EDMORIAL STYLE GUIDE