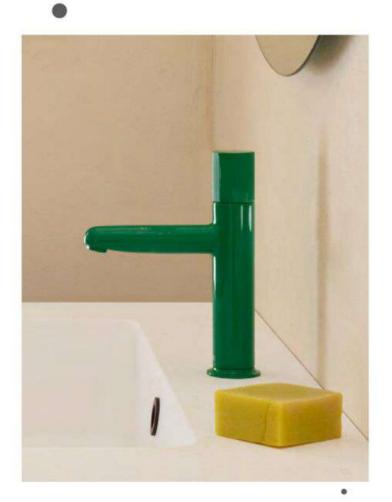

For those who want to add a splash of colour to their traditional metal-finished tap, the **Nu** brassware collection offers colourful finshes for a playful appearance.

If you're looking to make a bold statement in your bathroom, Roca's exciting **Nu** brassware collection demonstrates the transformative power of colour in the bathroom. The introduction of glossy, vibrant finishes like mint green, honey yellow and cobatt blue has yielded impressive results. Big on personality and sophistication, Nu taps are revolutionising expectations in the realm of bathroom design. Available

in three distinct styles and a versatile colour range that extends to glossy white and black, these innovative taps provide a new level of creative freedom in bathroom decor. The diverse range of colours and styles, offers endless possibilities for personalisation. No matter which colour you choose, the accompanying design elements can either embrace bold and colourful tones or stay neutral, with white or soft wood.