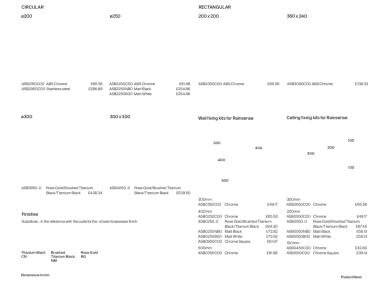

While the trend in recent years has been towards shower columns with an abundance of features, there is a return to streamlined concepts. Incorporating smart features that can reduce water consumption, new designs present a clean look that blends with a modern bathroom aesthetic. With round or rectangular shapes, and a spectrum of colours from black titanium to rose gold, Roca shower columns present an elegant array of looks for the contemporary design lover.