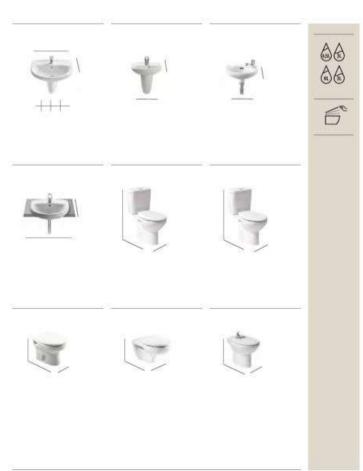

Drawing inspiration from Barcelona's 20<sup>th</sup> century architecture, this dynamic collection is infused with the spirit of some of the city's leading visionary architects. Blending sleek lines and geometric elegance, Tura includes washbasins, furniture, complements, bathtubs, toilets, and bidets.

The toilet and bidet's sculpted designs look like small ceramic buildings when seen from a distance. Their graceful curves extend outwards resembling a set of building blocks. Available in various configurations — wall-hung, floor standing, or close-coupled models — the toilets and bidets bring style and sophistication to any bathroom space. Adding the Roca Rimless\* Vortex technology enhances the user experience by minimising noise and reducing water consumption.