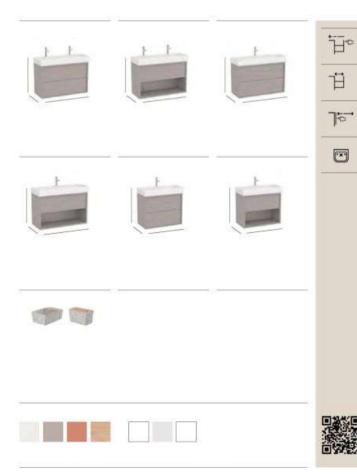

A flexible design principle is further evident in the furniture units, highlighting versatile storage possibilities. These units offer a range of configurations, including one door, single or

double drawers, open compartments, and interior options for slatted or flat wood shelving. The furniture units present a harmonious interplay of squares and rectangles, creating a profound sense of depth. This design approach can be found in both ultra-compact models as well as double-width variations.

The choice of warm and rich tones including light noble grey, light terracotta, light elm and off-white, ensures a timeless aesthetic fitting to any bathroom space.

Everything in Bathrooms 11

EDMORIAL STYLE GUIDE