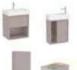

A flexible design principle is further evident in the furniture units, highlighting versatile storage possibilities. These units offer a range of configurations, including one door, single or

double drawers, open compartments, and interior options for slatted or flat wood shelving. The furniture units present a harmonious interplay of squares and rectangles, creating a profound sense of depth. This design approach can be found in both ultra-compact models as well as double-width variations.

The choice of warm and rich tones including light noble grey, light terracotta, light elm and off-white, ensures a timeless aesthetic fitting to any bathroom space.

Everything in Bathrooms 11

EDMORIAL STYLE GUIDE