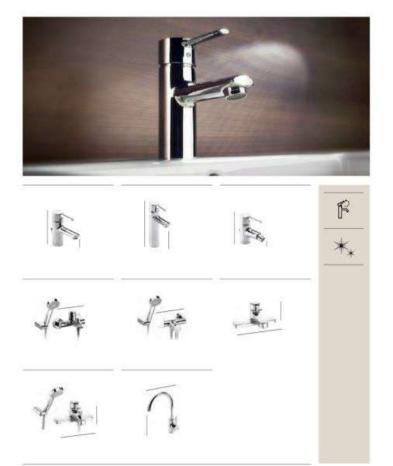

Everything in Bathrooms

EDITORIAL STYLE GUIDE

Balancing Style and Function

Taps and shower columns need to meet a number of requirements in order to reach the desired level of usability and technology. But with a plethora of styles, finishes, and even colours to select from, they have evolved from merely functional accessories to design features that enhance – and perhaps even set – the overall tone of your bathroom decor.

#### A Perfect Match

T-1000 shower, p. 217

#### A personal choice

A personal choice
For most of us, the shower column is the first device we have contact with when we tumble out of bed and into our morning routine. Selecting one can be a challenging decision, requiring careful thought about what you do or do not want. The height of the column, the shape and angle of shower heads and the ease of thermostatic control should guide your decision, together with the way it combines with your shower or shower-bath and the rest of your bathroom's accessories.

While the trend in recent years has been towards shower columns with an abundance of features, there is a return to streamlined concepts. Incorporating smart features that can reduce water consumption, new designs present a clean look that blends with a modern bathroom aesthetic. With round or rectangular shapes, and a spectrum of colours from black titanium to rose gold, Roca shower columns present an elegant array of looks for the contemporary design lover.