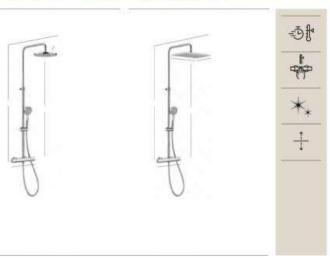

Everything in Bathrooms

EDITORIAL STYLE GUIDE

Balancing Style and Function

Taps and shower columns need to meet a number of requirements in order to reach the desired level of usability and technology. But with a plethora of styles, finishes, and even colours to select from, they have evolved from merely functional accessories to design features that enhance – and perhaps even set – the overall tone of your bathroom decor.

#### A Perfect Match

T-1000 shower, p. 217

#### A personal choice

A personal choice
For most of us, the shower column is the first device we have contact with when we tumble out of bed and into our morning routine. Selecting one can be a challenging decision, requiring careful thought about what you do or do not want. The height of the column, the shape and angle of shower heads and the ease of thermostatic control should guide your decision, together with the way it combines with your shower or shower-bath and the rest of your bathroom's accessories.

While the trend in recent years has been towards shower columns with an abundance of features, there is a return to streamlined concepts. Incorporating smart features that can reduce water consumption, new designs present a clean look that blends with a modern bathroom aesthetic. With round or rectangular shapes, and a spectrum of colours from black titanium to rose gold, Roca shower columns present an elegant array of looks for the contemporary design lover.

T-500 thermostatic mixer, p. 217

Form Follows Function
Contemporary shower columns, characterised by clean lines and unassuming style, align perfectly with the minimalist aesthetic. These sleek, unadorned fixtures express a clutterfree bathroom environment where everything has its place and purpose. Considered a classic in modern bathroom decor, Roca's Victoria-T shower column allows you to choose the familiar round shape, particularly suited to spacious wet rooms. Its svelte-like, regnomonic silhouette is adjustable and ideal for family use, while the cylindrical mixer design adapts to even the most compact shower units.