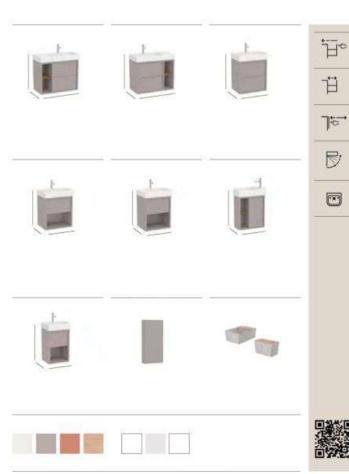

A flexible design principle is further evident in the furniture units, highlighting versatile storage possibilities. These units offer a range of configurations, including one door, single or

double drawers, open compartments, and interior options for slatted or flat wood shelving. The furniture units present a harmonious interplay of squares and rectangles, creating a profound sense of depth. This design approach can be found in both ultra-compact models as well as double-width variations.

The choice of warm and rich tones including light noble grey, light terracotta, light elm and off-white, ensures a timeless aesthetic fitting to any bathroom space.

Everything in Bathrooms 11

EDMORIAL STYLE GUIDE