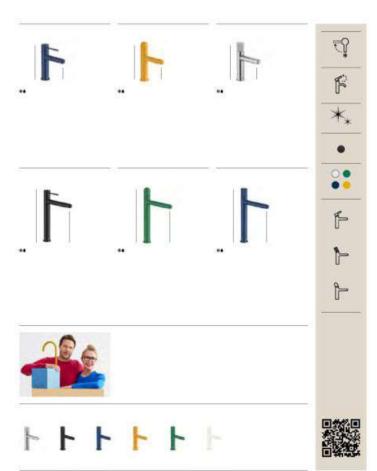

For those who want to add a splash of colour to their traditional metal-finished tap, the **Nu** brassware collection offers colourful finshes for a playful appearance.

If you're looking to make a bold statement in your bathroom, Roca's exciting **Nu** brassware collection demonstrates the transformative power of colour in the bathroom. The introduction of glossy, vibrant finishes like mint green, honey yellow and cobatt blue has yielded impressive results. Big on personality and sophistication, Nu taps are revolutionising expectations in the realm of bathroom design. Available

in three distinct styles and a versatile colour range that extends to glossy white and black, these innovative taps provide a new level of creative freedom in bathroom decor. The diverse range of colours and styles, offers endless possibilities for personalisation. No matter which colour you choose, the accompanying design elements can either embrace bold and colourful tones or stay neutral, with white or soft wood.