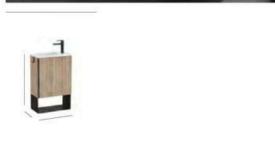

A flexible design principle is further evident in the furniture units, highlighting versatile storage possibilities. These units offer a range of configurations, including one door, single or

double drawers, open compartments, and interior options for slatted or flat wood shelving. The furniture units present a harmonious interplay of squares and rectangles, creating a profound sense of depth. This design approach can be found in both ultra-compact models as well as double-width variations.

The choice of warm and rich tones including light noble grey, light terracotta, light elm and off-white, ensures a timeless aesthetic fitting to any bathroom space.

Everything in Bathrooms 11

EDMORIAL STYLE GUIDE