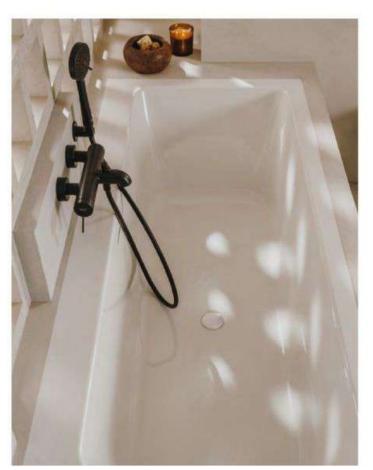

The bathtub's unique stacked design is a nod to protruding architectural structures, creating the illusion of a bathtub floating in mid-air. Its generous and ergonomic form

challenges traditional styles offering both grounded stability and a weightless appearance. A wooden tray is shaped to fit into the upper rim of the bathtub, a simple, understated luxury that redefines the bathing experience.

Everything in Bathrooms

EDITORIAL STYLE GUIDE

Balancing Style and Function

Taps and shower columns need to meet a number of requirements in order to reach the desired level of usability and technology. But with a plethora of styles, finishes, and even colours to select from, they have evolved from merely functional accessories to design features that enhance – and perhaps even set – the overall tone of your bathroom decor.

#### A personal choice

A personal choice
For most of us, the shower column is the first device we have contact with when we tumble out of bed and into our morning routine. Selecting one can be a challenging decision, requiring careful thought about what you do or do not want. The height of the column, the shape and angle of shower heads and the ease of thermostatic control should guide your decision, together with the way it combines with your shower or shower-bath and the rest of your bathroom's accessories.

While the trend in recent years has been towards shower columns with an abundance of features, there is a return to streamlined concepts. Incorporating smart features that can reduce water consumption, new designs present a clean look that blends with a modern bathroom aesthetic. With round or rectangular shapes, and a spectrum of colours from black titanium to rose gold, Roca shower columns present an elegant array of looks for the contemporary design lover.