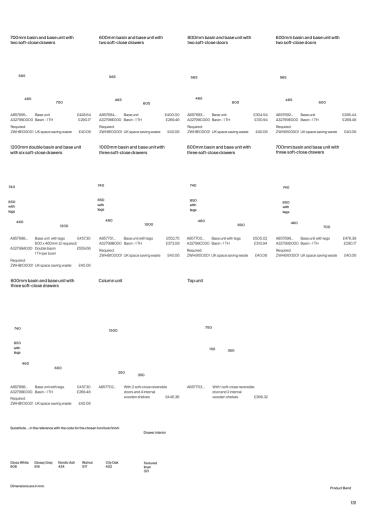

A flexible design principle is further evident in the furniture units, highlighting versatile storage possibilities. These units offer a range of configurations, including one door, single or

double drawers, open compartments, and interior options for slatted or flat wood shelving. The furniture units present a harmonious interplay of squares and rectangles, creating a profound sense of depth. This design approach can be found in both ultra-compact models as well as double-width variations.

The choice of warm and rich tones including light noble grey, light terracotta, light elm and off-white, ensures a timeless aesthetic fitting to any bathroom space.

Everything in Bathrooms 11

EDMORIAL STYLE GUIDE