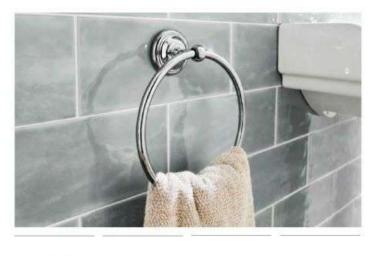

|                  |            |                                      |     |         |
|                   |     |         |              |           |         |                   |                |         |                                    |                     |         |   |                        |                   |         |             |                  |            |                                      |     |         |
|                   |     |         |              |           |         |                   |                |         |                                    |                     |         |   |                        |                   |         |             |                  |            |                                      |     |         |















































# Extra Furniture Accessories

| Extra<br>Towel rail for base unit          |                  | Extra<br>Towel rail for  | compact bas | se unit          | Extra<br>Towel rail fo   | r base unit with shel | ,                | Extra<br>Hook for base unit |       |                  |  |  |
|--------------------------------------------|------------------|--------------------------|-------------|------------------|--------------------------|-----------------------|------------------|-----------------------------|-------|------------------|--|--|
|                                            |                  |                          |             |                  |                          |                       |                  | 50