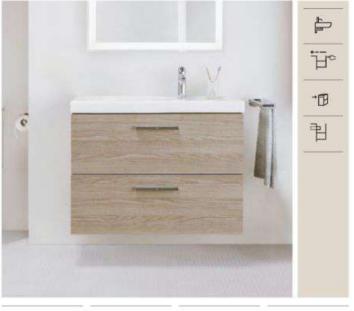

### Balancing Style and Function

Left page: Ona furniture, p. 102

Tenue furnitur

Start by assessing your storage requirements. Are you looking to stow away toiletries, towels, and cleaning supplies? Do you need extra space for linens or a convenient spot for laundry baskets? Tenue's modern furniture units provide generous and elegant storage options. It's full-extraction drawers feature a practical divider for large and small items, while an open shelf lets you show off some of your favourite things.