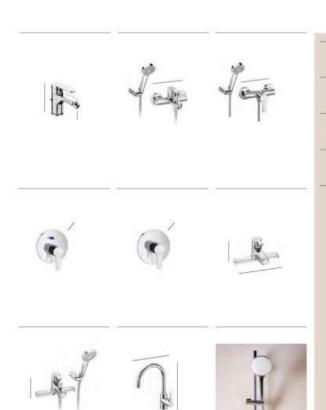

Everything in Bathrooms

EDITORIAL STYLE GUIDE

Balancing Style and Function

Taps and shower columns need to meet a number of requirements in order to reach the desired level of usability and technology. But with a plethora of styles, finishes, and even colours to select from, they have evolved from merely functional accessories to design features that enhance – and perhaps even set – the overall tone of your bathroom decor.

#### A Perfect Match

T-1000 shower, p. 217

#### A personal choice

A personal choice
For most of us, the shower column is the first device we have contact with when we tumble out of bed and into our morning routine. Selecting one can be a challenging decision, requiring careful thought about what you do or do not want. The height of the column, the shape and angle of shower heads and the ease of thermostatic control should guide your decision, together with the way it combines with your shower or shower-bath and the rest of your bathroom's accessories.

While the trend in recent years has been towards shower columns with an abundance of features, there is a return to streamlined concepts. Incorporating smart features that can reduce water consumption, new designs present a clean look that blends with a modern bathroom aesthetic. With round or rectangular shapes, and a spectrum of colours from black titanium to rose gold, Roca shower columns present an elegant array of looks for the contemporary design lover.

Everything in Bathrooms

Roca's T-500 brassware presents the utmost design discretion coupled with smart features. Whichever temperature you choose, SafeTouch\* technology prevents the mixer from overheating and burning hands, whilst an eco-control limits water flow. The modern cylindrical and smooth design complements any bathroom decor.

T-500 thermostatic mixer, p. 217

Form Follows Function
Contemporary shower columns, characterised by clean lines and unassuming style, align perfectly with the minimalist aesthetic. These sleek, unadorned fixtures express a clutterfree bathroom environment where everything has its place and purpose. Considered a classic in modern bathroom decor, Roca's Victoria-T shower column allows you to choose the familiar round shape, particularly suited to spacious wet rooms. Its svelte-like, regnomonic silhouette is adjustable and ideal for family use, while the cylindrical mixer design adapts to even the most compact shower units.