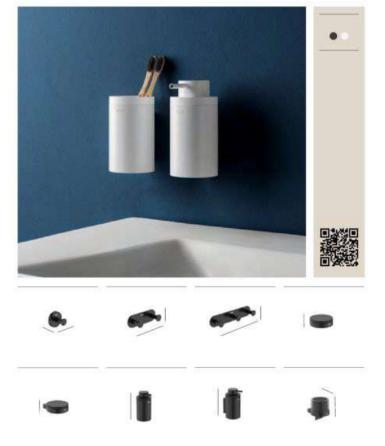

#### **Design for Contemporary Lifestyles**

Tura's bathroom accessories are designed to be used in a variety of ways, taking into account the ever-changing needs of modern living throughout the design process. Felt boxes made of recycled felt can be placed in the bathroom furniture cabinets or any shelf in the house; the lid can be transformed into a tray to hold soap and other items; and the portable boxes can be used to carry or store items inside or outside the home.