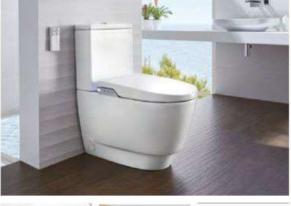

The toilet and bidet's sculpted designs look like small ceramic buildings when seen from a distance. Their graceful curves extend outwards resembling a set of building blocks. Available in various configurations — wall-hung, floor standing, or close-coupled models — the toilets and bidets bring style and sophistication to any bathroom space. Adding the Roca Rimless\* Vortex technology enhances the user experience by minimising noise and reducing water consumption.

Everything in Bathrooms

Material Innovations
Tura Accessories , 1,00

New designs are often led by innovations in materials creating possibilities of new shapes and forms. Stonex® enables the realisation of the ultra-thin, curved form of the bathtub and the stackable outlines of the toilets and bidets. Complementing this, the Supraglaze® glazing resists dirt adhesion, ensuring hygiene and simplifying cleaning.