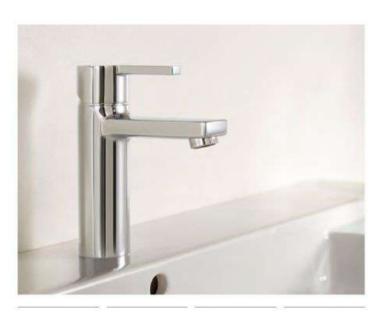

Everything in Bathrooms

EDITORIAL STYLE GUIDE

Balancing Style and Function

Taps and shower columns need to meet a number of requirements in order to reach the desired level of usability and technology. But with a plethora of styles, finishes, and even colours to select from, they have evolved from merely functional accessories to design features that enhance – and perhaps even set – the overall tone of your bathroom decor.

#### A Perfect Match

T-1000 shower, p. 217

#### A personal choice

A personal choice
For most of us, the shower column is the first device we have contact with when we tumble out of bed and into our morning routine. Selecting one can be a challenging decision, requiring careful thought about what you do or do not want. The height of the column, the shape and angle of shower heads and the ease of thermostatic control should guide your decision, together with the way it combines with your shower or shower-bath and the rest of your bathroom's accessories.

While the trend in recent years has been towards shower columns with an abundance of features, there is a return to streamlined concepts. Incorporating smart features that can reduce water consumption, new designs present a clean look that blends with a modern bathroom aesthetic. With round or rectangular shapes, and a spectrum of colours from black titanium to rose gold, Roca shower columns present an elegant array of looks for the contemporary design lover.