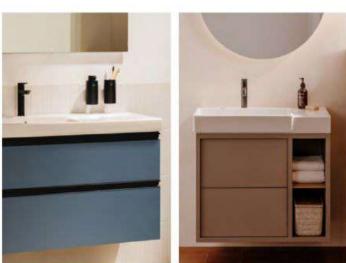

Another colour that is making its way into the bathroom space is sand.

Ona furniture units have taken on this

colours like green, also found in the Ona collection.

Dark blue is a bold yet popular colour choice for any room in the house, and the bathroom is no exception. Three collections offer sophisticated shades of deep blue: matt blue for The Gap, steel blue for the Optica collection, and night blue for Tenue, providing new ways to bring colour into your bathroom.

### Balancing Style and Function

Left page: Ona furniture, p. 102

Tenue furnitur

Start by assessing your storage requirements. Are you looking to stow away toiletries, towels, and cleaning supplies? Do you need extra space for linens or a convenient spot for laundry baskets? Tenue's modern furniture units provide generous and elegant storage options. It's full-extraction drawers feature a practical divider for large and small items, while an open shelf lets you show off some of your favourite things.