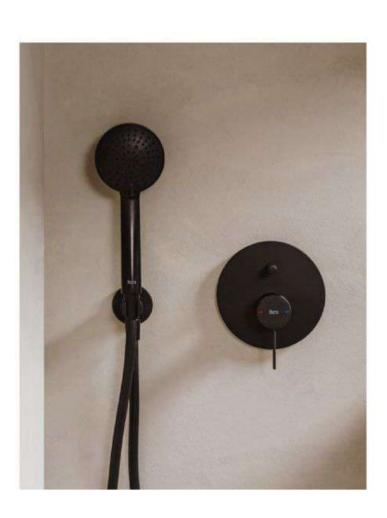

While the trend in recent years has been towards shower columns with an abundance of features, there is a return to streamlined concepts. Incorporating smart features that can reduce water consumption, new designs present a clean look that blends with a modern bathroom aesthetic. With round or rectangular shapes, and a spectrum of colours from black titanium to rose gold, Roca shower columns present an elegant array of looks for the contemporary design lover.

T-500 thermostatic mixer, p. 217

Form Follows Function
Contemporary shower columns, characterised by clean lines and unassuming style, align perfectly with the minimalist aesthetic. These sleek, unadorned fixtures express a clutterfree bathroom environment where everything has its place and purpose. Considered a classic in modern bathroom decor, Roca's Victoria-T shower column allows you to choose the familiar round shape, particularly suited to spacious wet rooms. Its svelte-like, regnomonic silhouette is adjustable and ideal for family use, while the cylindrical mixer design adapts to even the most compact shower units.