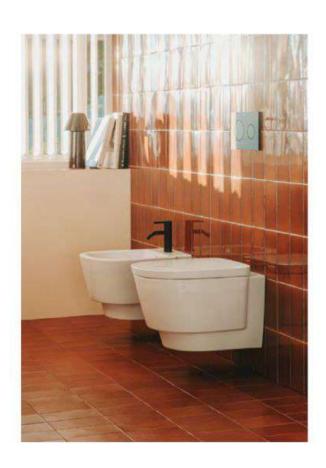

The toilet and bidet's sculpted designs look like small ceramic buildings when seen from a distance. Their graceful curves extend outwards resembling a set of building blocks. Available in various configurations — wall-hung, floor standing, or close-coupled models — the toilets and bidets bring style and sophistication to any bathroom space. Adding the Roca Rimless\* Vortex technology enhances the user experience by minimising noise and reducing water consumption.

Everything in Bathrooms

Material Innovations
Tura Accessories , 1,00

New designs are often led by innovations in materials creating possibilities of new shapes and forms. Stonex® enables the realisation of the ultra-thin, curved form of the bathtub and the stackable outlines of the toilets and bidets. Complementing this, the Supraglaze® glazing resists dirt adhesion, ensuring hygiene and simplifying cleaning.