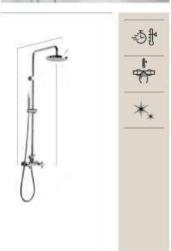

Everything in Bathrooms

EDITORIAL STYLE GUIDE

Balancing Style and Function

Taps and shower columns need to meet a number of requirements in order to reach the desired level of usability and technology. But with a plethora of styles, finishes, and even colours to select from, they have evolved from merely functional accessories to design features that enhance – and perhaps even set – the overall tone of your bathroom decor.

#### A Perfect Match

T-1000 shower, p. 217

#### A personal choice

A personal choice
For most of us, the shower column is the first device we have contact with when we tumble out of bed and into our morning routine. Selecting one can be a challenging decision, requiring careful thought about what you do or do not want. The height of the column, the shape and angle of shower heads and the ease of thermostatic control should guide your decision, together with the way it combines with your shower or shower-bath and the rest of your bathroom's accessories.

While the trend in recent years has been towards shower columns with an abundance of features, there is a return to streamlined concepts. Incorporating smart features that can reduce water consumption, new designs present a clean look that blends with a modern bathroom aesthetic. With round or rectangular shapes, and a spectrum of colours from black titanium to rose gold, Roca shower columns present an elegant array of looks for the contemporary design lover.

T-500 thermostatic mixer, p. 217

Form Follows Function
Contemporary shower columns, characterised by clean lines and unassuming style, align perfectly with the minimalist aesthetic. These sleek, unadorned fixtures express a clutterfree bathroom environment where everything has its place and purpose. Considered a classic in modern bathroom decor, Roca's Victoria-T shower column allows you to choose the familiar round shape, particularly suited to spacious wet rooms. Its svelte-like, regnomonic silhouette is adjustable and ideal for family use, while the cylindrical mixer design adapts to even the most compact shower units.