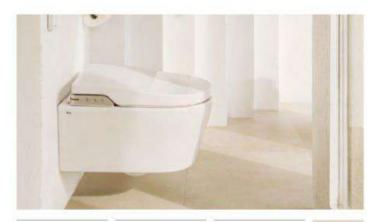

The toilet and bidet's sculpted designs look like small ceramic buildings when seen from a distance. Their graceful curves extend outwards resembling a set of building blocks. Available in various configurations — wall-hung, floor standing, or close-coupled models — the toilets and bidets bring style and sophistication to any bathroom space. Adding the Roca Rimless\* Vortex technology enhances the user experience by minimising noise and reducing water consumption.

Everything in Bathrooms

Material Innovations
Tura Accessories , 1,00

New designs are often led by innovations in materials creating possibilities of new shapes and forms. Stonex® enables the realisation of the ultra-thin, curved form of the bathtub and the stackable outlines of the toilets and bidets. Complementing this, the Supraglaze® glazing resists dirt adhesion, ensuring hygiene and simplifying cleaning.