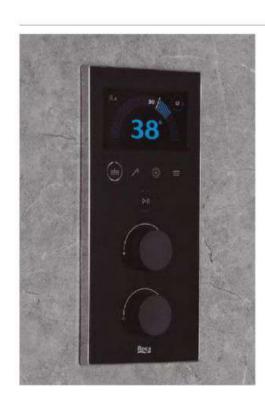

Smart technology for the bathroom

Smart technology for the bathrot
Already integrated into our daily lives,
smart technology has extended its
reach into the bathroom. Designed to
provide a personalised experience,
the Smart Shower offers a range of
customisable profiles to ensure that
the water is at the exact temperature
and flow rate that you want. The userfriendly digital control panel allows you
to easily adjust the water temperature
and flow rate using intuitive touch
controls or even the Roca Connect app.

By digitising the shower experience, the Smart Shower actively contributes to sustainable water use. Its customisable programme allows you to monitor your water consumption, detecting any potential leaks and estimating excess energy costs. You can also limit the shower time or the volume of water used to fill a bath. With self-cleaning, and pre-set options for filling your bath or turning on your shower, the system transforms the bathroom into a smart sanctuary, and in turn, our everyday well-being.