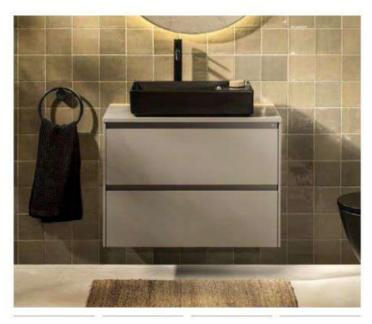

## Express Yourself with Colour

Colour is one of the best ways to bring out your personality in the bathroom, adding emotion, character, and a sense of joy to this space. Gone are the days when bathrooms were just an afterthought in design; today they are hubs of creativity and innovation, with colour slowly creeping in. The key is finding the right balance, selecting colours that are pleasing to the eye and give you an overall sense of wellbeing.

Nu brassware, p. 192 / Ona furniture, p. 102 / Hotels Round accessories, p. 166

14 Everything in Bethrooms

Tenue furniture, p. 96

Many people are eager to embrace colour in their bathrooms and are keen to discover how to incorporate it effectively. While painting an entire warm and textural tone that evokes a connection to nature and relaxing days on the beach, particularly when seen in contrast with other nature-inspired wall can be a bold statement, starting with taps and everyday accessories is a great approach. The new line of is a great approach. The new line of Sonata accessories includes chrome and matt black options for soap dispensers, tumblers, robe hooks, towel rails, toilet brushes and toilet roll holders which will all elevate the aesthetic appeal of any space.