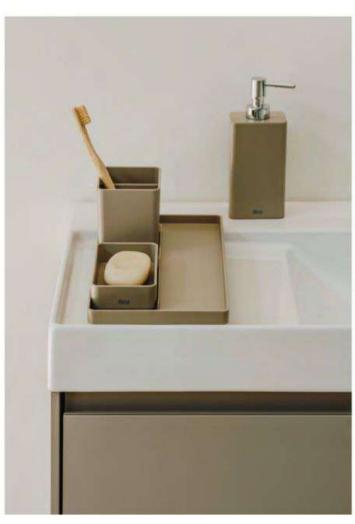

#### **Design for Contemporary Lifestyles**

Tura's bathroom accessories are designed to be used in a variety of ways, taking into account the ever-changing needs of modern living throughout the design process. Felt boxes made of recycled felt can be placed in the bathroom furniture cabinets or any shelf in the house; the lid can be transformed into a tray to hold soap and other items; and the portable boxes can be used to carry or store items inside or outside the home.

The choice of warm and rich tones including light noble grey, light terracotta, light elm and off-white, ensures a timeless aesthetic fitting to any bathroom space.

Everything in Bathrooms 11

EDMORIAL STYLE GUIDE