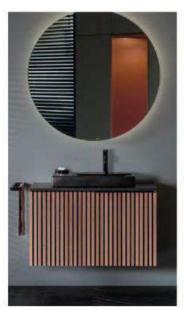

#### Shaped by Architecture

Leaving an indelible mark on Barcelona's mid-century architects, the connection to the Mediterranean and the constant presence of the sun also resonates throughout the Tura collection. The elegance of a wooden shutter, filtering sunlight with effortless grace, is the cornerstone of the collection. Its linear design and the play of light and shadow is found in the soft textured surface of the large washbasin's lateral shelf. The same design extends to the slatted shelves within the furniture units and the subtly tibbed lines on the underside of the cork lids of the felt storage boxes.

A flexible design principle is further evident in the furniture units, highlighting versatile storage possibilities. These units offer a range of configurations, including one door, single or

double drawers, open compartments, and interior options for slatted or flat wood shelving. The furniture units present a harmonious interplay of squares and rectangles, creating a profound sense of depth. This design approach can be found in both ultra-compact models as well as double-width variations.

The choice of warm and rich tones including light noble grey, light terracotta, light elm and off-white, ensures a timeless aesthetic fitting to any bathroom space.

Everything in Bathrooms 11

EDMORIAL STYLE GUIDE