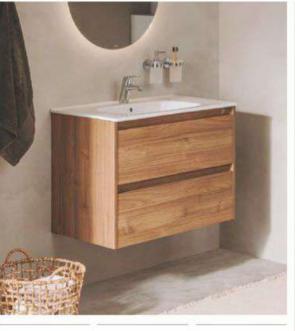

Express Yourself with Colour

The bathroom is a space where style and functionality should be in perfect harmony. Choosing the right piece of furniture is crucial in achieving this balance. Before you start shopping, it's essential to grasp the bathroom's multifunctional nature, serving you from the morning rush to relaxing evenings.

### Balancing Style and Function

Left page: Ona furniture, p. 102

Tenue furnitur

Start by assessing your storage requirements. Are you looking to stow away toiletries, towels, and cleaning supplies? Do you need extra space for linens or a convenient spot for laundry baskets? Tenue's modern furniture units provide generous and elegant storage options. It's full-extraction drawers feature a practical divider for large and small items, while an open shelf lets you show off some of your favourite things.

Everything in Bathrooms

EDMORIAL STYLE GUIDE

20

Once you've determined your storage needs, you can start thinking about aesthetics. Whether your existing bathroom design has a modern, minimalist or traditional vible, there are options to complement every taste. With its stylish fresati wood finish paired with a marble countertop in black or white, Horizon's warm natural tones add warmth, while its sleek surfaces enhance a contemporary look.

Take the time to explore different sizes and configurations to sult your bathroom layout. A double vanity may be perfect for a shared bathroom, while a single vanity with ample counter space can be a showstopper in a master suite. The Gap and Optica's highly versatile collections embody style and function. Featuring a range of sizes, configurations, and finishes, both collections easily adjust to various requirements.