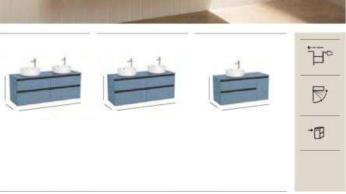

A flexible design principle is further evident in the furniture units, highlighting versatile storage possibilities. These units offer a range of configurations, including one door, single or

double drawers, open compartments, and interior options for slatted or flat wood shelving. The furniture units present a harmonious interplay of squares and rectangles, creating a profound sense of depth. This design approach can be found in both ultra-compact models as well as double-width variations.

The choice of warm and rich tones including light noble grey, light terracotta, light elm and off-white, ensures a timeless aesthetic fitting to any bathroom space.

Everything in Bathrooms 11

EDMORIAL STYLE GUIDE