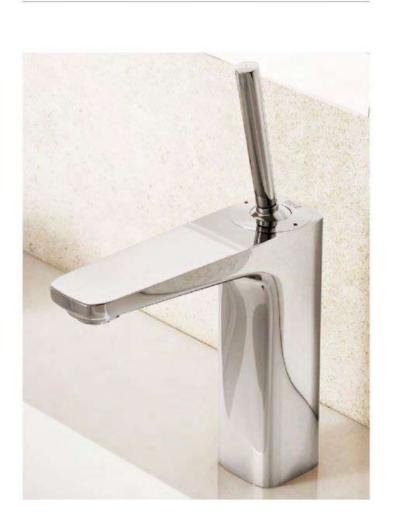

For those who want to add a splash of colour to their traditional metal-finished tap, the **Nu** brassware collection offers colourful finshes for a playful appearance.

If you're looking to make a bold statement in your bathroom, Roca's exciting **Nu** brassware collection demonstrates the transformative power of colour in the bathroom. The introduction of glossy, vibrant finishes like mint green, honey yellow and cobatt blue has yielded impressive results. Big on personality and sophistication, Nu taps are revolutionising expectations in the realm of bathroom design. Available

in three distinct styles and a versatile colour range that extends to glossy white and black, these innovative taps provide a new level of creative freedom in bathroom decor. The diverse range of colours and styles, offers endless possibilities for personalisation. No matter which colour you choose, the accompanying design elements can either embrace bold and colourful tones or stay neutral, with white or soft wood.