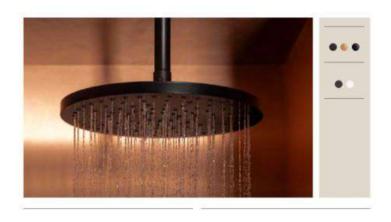

While the trend in recent years has been towards shower columns with an abundance of features, there is a return to streamlined concepts. Incorporating smart features that can reduce water consumption, new designs present a clean look that blends with a modern bathroom aesthetic. With round or rectangular shapes, and a spectrum of colours from black titanium to rose gold, Roca shower columns present an elegant array of looks for the contemporary design lover.