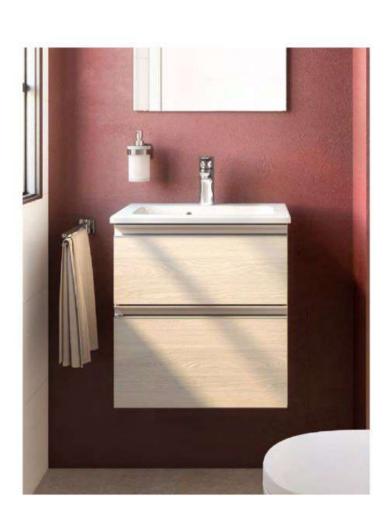

A flexible design principle is further evident in the furniture units, highlighting versatile storage possibilities. These units offer a range of configurations, including one door, single or

double drawers, open compartments, and interior options for slatted or flat wood shelving. The furniture units present a harmonious interplay of squares and rectangles, creating a profound sense of depth. This design approach can be found in both ultra-compact models as well as double-width variations.

The choice of warm and rich tones including light noble grey, light terracotta, light elm and off-white, ensures a timeless aesthetic fitting to any bathroom space.

Everything in Bathrooms 11

EDMORIAL STYLE GUIDE