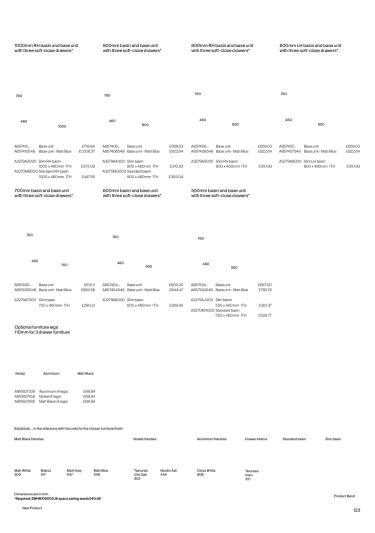

|                                                              | 460        | 1000                                                                                              |                                            | Softclose                |
|     | Base unit 600 x 460mm<br>(2 required)<br>Base unit - Matt Blue<br>Silm double basin<br>1200 x 460mm | £603.20 £<br>£844.47                                      | A3279A1000<br>A3270MA000 | Base unit - Matt Blue<br>Slim basin<br>1000 x 480mm 1TH<br>Standard basin<br>1000 x 480mm 1TH | £718.84<br>£1,006.37<br>£373.08<br>£447.95                   | A3279A3000 | Base unit Base unit - Matt Blue Slim LH basin 1000 x 460mm 1TH Standard LH basin 1000 x 460mm 1TH | £718.84<br>£1,006.37<br>£373.08<br>£447.95 | Optional side towel rail |















.

# The Gap Compact

| Soft close drawers | Comm basin and base unit with two soft-close drawers | Comm basin and base unit with two soft-close drawers | Comm basin and base unit with two soft-close drawers | Comm basin and base unit with two soft-close drawers | Comm basin and base unit with two soft-close drawers | Comm basin and base unit with two soft-close drawers | Comm basin and base unit with two soft-close drawers | Comm basin and base unit with two soft-close drawers | Comm basin and base unit with two soft-close drawers | Comm basin and base unit with two soft-close drawers | Comm basin and base unit with two soft-close drawers | Comm basin and base unit with two soft-close drawers | Comm basin and base unit with two soft-close drawers | Comm basin and base unit with