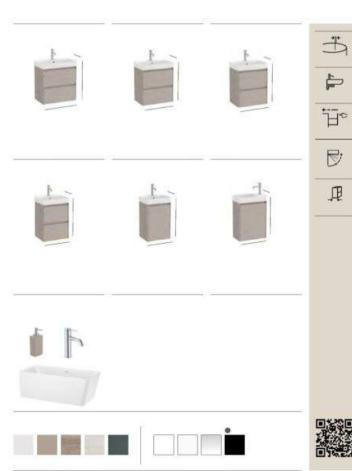

A flexible design principle is further evident in the furniture units, highlighting versatile storage possibilities. These units offer a range of configurations, including one door, single or

double drawers, open compartments, and interior options for slatted or flat wood shelving. The furniture units present a harmonious interplay of squares and rectangles, creating a profound sense of depth. This design approach can be found in both ultra-compact models as well as double-width variations.

The choice of warm and rich tones including light noble grey, light terracotta, light elm and off-white, ensures a timeless aesthetic fitting to any bathroom space.

Everything in Bathrooms 11

EDMORIAL STYLE GUIDE