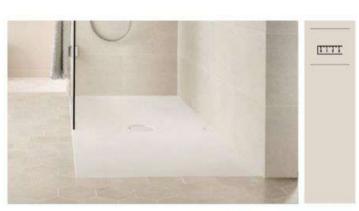

One of the biggest breakthroughs of shower design is the floor-level shower tray. Without visual and physical interruptions, the shower becomes one with your bathroom architecture, creating a continuous space that makes any sized room appear instantly larger. Roca's slimline shower trays effortlessly blend with modern bathroom aesthetics. The Cratos shower tray boats an anti-slip finish that lends a subtle and stylish textured appearance. Catering to the detail-oriented bathroom designer, Terran-N, offers a choice of finishes and patterns for its grid-style drainage cover.