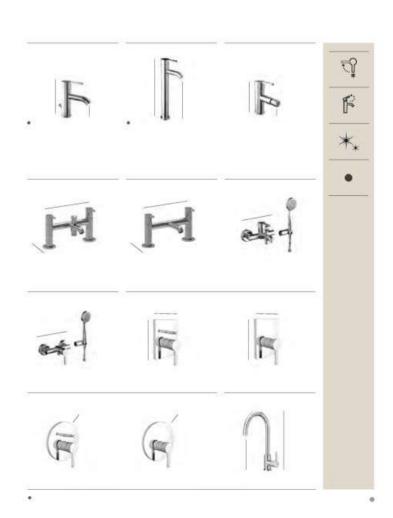

Everything in Bathrooms

EDITORIAL STYLE GUIDE

Balancing Style and Function

Taps and shower columns need to meet a number of requirements in order to reach the desired level of usability and technology. But with a plethora of styles, finishes, and even colours to select from, they have evolved from merely functional accessories to design features that enhance – and perhaps even set – the overall tone of your bathroom decor.

#### A Perfect Match

T-1000 shower, p. 217

#### A personal choice

A personal choice
For most of us, the shower column is the first device we have contact with when we tumble out of bed and into our morning routine. Selecting one can be a challenging decision, requiring careful thought about what you do or do not want. The height of the column, the shape and angle of shower heads and the ease of thermostatic control should guide your decision, together with the way it combines with your shower or shower-bath and the rest of your bathroom's accessories.

While the trend in recent years has been towards shower columns with an abundance of features, there is a return to streamlined concepts. Incorporating smart features that can reduce water consumption, new designs present a clean look that blends with a modern bathroom aesthetic. With round or rectangular shapes, and a spectrum of colours from black titanium to rose gold, Roca shower columns present an elegant array of looks for the contemporary design lover.

Everything in Bathrooms

Roca's T-500 brassware presents the utmost design discretion coupled with smart features. Whichever temperature you choose, SafeTouch\* technology prevents the mixer from overheating and burning hands, whilst an eco-control limits water flow. The modern cylindrical and smooth design complements any bathroom decor.

T-500 thermostatic mixer, p. 217

Form Follows Function
Contemporary shower columns, characterised by clean lines and unassuming style, align perfectly with the minimalist aesthetic. These sleek, unadorned fixtures express a clutterfree bathroom environment where everything has its place and purpose. Considered a classic in modern bathroom decor, Roca's Victoria-T shower column allows you to choose the familiar round shape, particularly suited to spacious wet rooms. Its svelte-like, regnomonic silhouette is adjustable and ideal for family use, while the cylindrical mixer design adapts to even the most compact shower units.