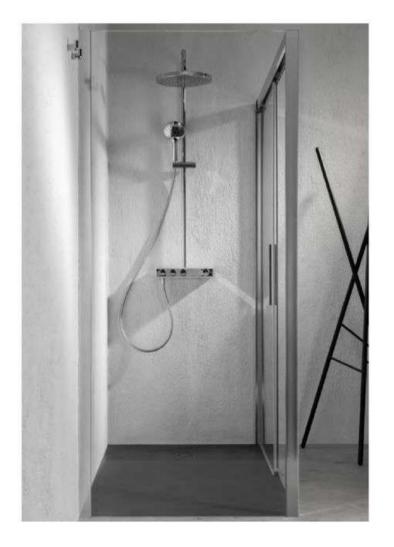

Everything in Bathrooms

EDITORIAL STYLE GUIDE

Balancing Style and Function

Taps and shower columns need to meet a number of requirements in order to reach the desired level of usability and technology. But with a plethora of styles, finishes, and even colours to select from, they have evolved from merely functional accessories to design features that enhance – and perhaps even set – the overall tone of your bathroom decor.

#### A Perfect Match

T-1000 shower, p. 217

#### A personal choice

A personal choice
For most of us, the shower column is the first device we have contact with when we tumble out of bed and into our morning routine. Selecting one can be a challenging decision, requiring careful thought about what you do or do not want. The height of the column, the shape and angle of shower heads and the ease of thermostatic control should guide your decision, together with the way it combines with your shower or shower-bath and the rest of your bathroom's accessories.

While the trend in recent years has been towards shower columns with an abundance of features, there is a return to streamlined concepts. Incorporating smart features that can reduce water consumption, new designs present a clean look that blends with a modern bathroom aesthetic. With round or rectangular shapes, and a spectrum of colours from black titanium to rose gold, Roca shower columns present an elegant array of looks for the contemporary design lover.

Everything in Bathrooms

Roca's T-500 brassware presents the utmost design discretion coupled with smart features. Whichever temperature you choose, SafeTouch\* technology prevents the mixer from overheating and burning hands, whilst an eco-control limits water flow. The modern cylindrical and smooth design complements any bathroom decor.

T-500 thermostatic mixer, p. 217

Form Follows Function
Contemporary shower columns, characterised by clean lines and unassuming style, align perfectly with the minimalist aesthetic. These sleek, unadorned fixtures express a clutterfree bathroom environment where everything has its place and purpose. Considered a classic in modern bathroom decor, Roca's Victoria-T shower column allows you to choose the familiar round shape, particularly suited to spacious wet rooms. Its svelte-like, regnomonic silhouette is adjustable and ideal for family use, while the cylindrical mixer design adapts to even the most compact shower units.