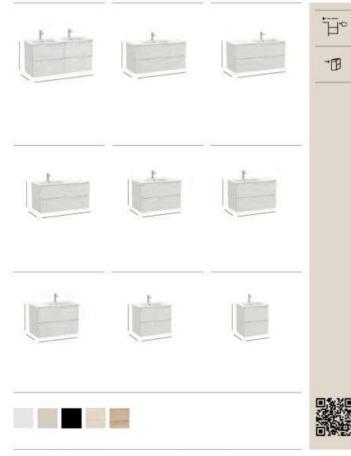

A flexible design principle is further evident in the furniture units, highlighting versatile storage possibilities. These units offer a range of configurations, including one door, single or

double drawers, open compartments, and interior options for slatted or flat wood shelving. The furniture units present a harmonious interplay of squares and rectangles, creating a profound sense of depth. This design approach can be found in both ultra-compact models as well as double-width variations.

The choice of warm and rich tones including light noble grey, light terracotta, light elm and off-white, ensures a timeless aesthetic fitting to any bathroom space.

Everything in Bathrooms 11

EDMORIAL STYLE GUIDE