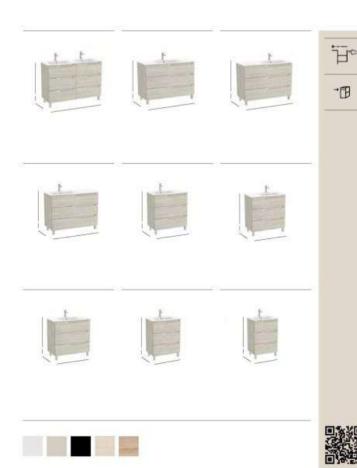

A flexible design principle is further evident in the furniture units, highlighting versatile storage possibilities. These units offer a range of configurations, including one door, single or

double drawers, open compartments, and interior options for slatted or flat wood shelving. The furniture units present a harmonious interplay of squares and rectangles, creating a profound sense of depth. This design approach can be found in both ultra-compact models as well as double-width variations.

The choice of warm and rich tones including light noble grey, light terracotta, light elm and off-white, ensures a timeless aesthetic fitting to any bathroom space.

Everything in Bathrooms 11

EDMORIAL STYLE GUIDE