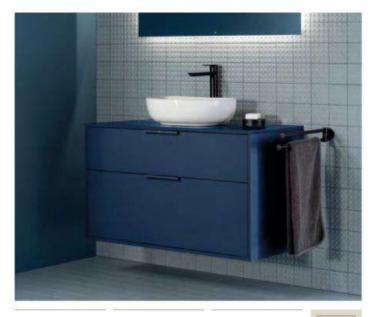

Another colour that is making its way into the bathroom space is sand.

Ona furniture units have taken on this

colours like green, also found in the Ona collection.

Dark blue is a bold yet popular colour choice for any room in the house, and the bathroom is no exception. Three collections offer sophisticated shades of deep blue: matt blue for The Gap, steel blue for the Optica collection, and night blue for Tenue, providing new ways to bring colour into your bathroom.

### Balancing Style and Function

Left page: Ona furniture, p. 102

Tenue furnitur

Start by assessing your storage requirements. Are you looking to stow away toiletries, towels, and cleaning supplies? Do you need extra space for linens or a convenient spot for laundry baskets? Tenue's modern furniture units provide generous and elegant storage options. It's full-extraction drawers feature a practical divider for large and small items, while an open shelf lets you show off some of your favourite things.