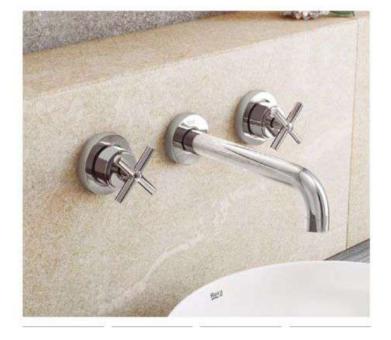

Everything in Bathrooms

EDITORIAL STYLE GUIDE

Balancing Style and Function

Taps and shower columns need to meet a number of requirements in order to reach the desired level of usability and technology. But with a plethora of styles, finishes, and even colours to select from, they have evolved from merely functional accessories to design features that enhance – and perhaps even set – the overall tone of your bathroom decor.

#### A Perfect Match

T-1000 shower, p. 217