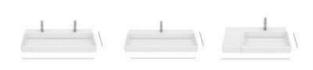

Like an infinity pool where water seemingly falls into an abyes, the bold and modern washbasins feature an innovative hidden in-sink drain that blends seamlessly with the ceramic basin. Resulting in a smooth expansive surface, this sophisticated design element provides added surface space without complicated plumbing underneath. The asymmetrical washbasins blend effortlessly into the modular furniture unit; their softened deges perfectly form a combination of volumes that make for a more striking design.

A flexible design principle is further evident in the furniture units, highlighting versatile storage possibilities. These units offer a range of configurations, including one door, single or

double drawers, open compartments, and interior options for slatted or flat wood shelving. The furniture units present a harmonious interplay of squares and rectangles, creating a profound sense of depth. This design approach can be found in both ultra-compact models as well as double-width variations.