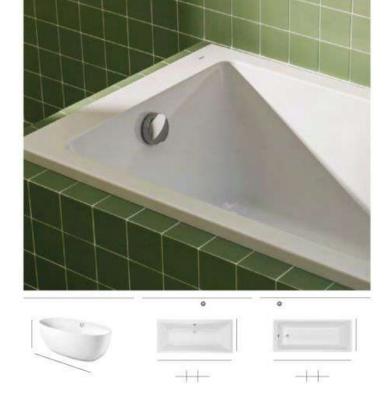

For more compact spaces, our **Ona** bathroom range provides modular functionality combined with a peaceful aesthetic inspired by the Mediterranean. The Ona bathtub, with its generous depth, integrated overflow and subtly organic shape typifies the ethos of a range that brings the beauty of nature into your bathroom.