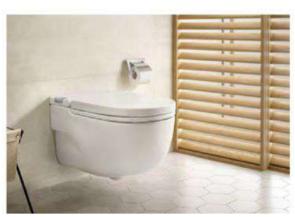

The toilet and bidet's sculpted designs look like small ceramic buildings when seen from a distance. Their graceful curves extend outwards resembling a set of building blocks. Available in various configurations — wall-hung, floor standing, or close-coupled models — the toilets and bidets bring style and sophistication to any bathroom space. Adding the Roca Rimless\* Vortex technology enhances the user experience by minimising noise and reducing water consumption.