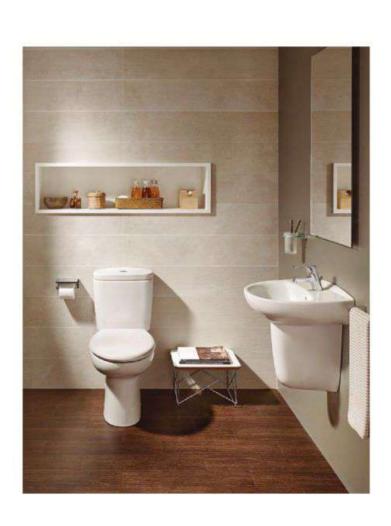

The toilet and bidet's sculpted designs look like small ceramic buildings when seen from a distance. Their graceful curves extend outwards resembling a set of building blocks. Available in various configurations — wall-hung, floor standing, or close-coupled models — the toilets and bidets bring style and sophistication to any bathroom space. Adding the Roca Rimless\* Vortex technology enhances the user experience by minimising noise and reducing water consumption.

The choice of warm and rich tones including light noble grey, light terracotta, light elm and off-white, ensures a timeless aesthetic fitting to any bathroom space.

Everything in Bathrooms 11

EDMORIAL STYLE GUIDE