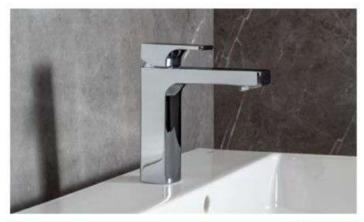

For those who want to add a splash of colour to their traditional metal-finished tap, the **Nu** brassware collection offers colourful finshes for a playful appearance.

If you're looking to make a bold statement in your bathroom, Roca's exciting **Nu** brassware collection demonstrates the transformative power of colour in the bathroom. The introduction of glossy, vibrant finishes like mint green, honey yellow and cobatt blue has yielded impressive results. Big on personality and sophistication, Nu taps are revolutionising expectations in the realm of bathroom design. Available

in three distinct styles and a versatile colour range that extends to glossy white and black, these innovative taps provide a new level of creative freedom in bathroom decor. The diverse range of colours and styles, offers endless possibilities for personalisation. No matter which colour you choose, the accompanying design elements can either embrace bold and colourful tones or stay neutral, with white or soft wood.