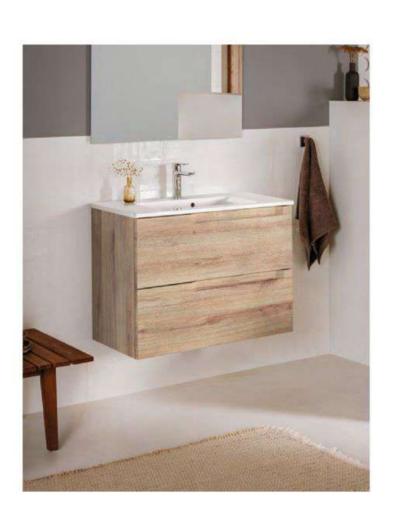

Express Yourself with Colour

The bathroom is a space where style and functionality should be in perfect harmony. Choosing the right piece of furniture is crucial in achieving this balance. Before you start shopping, it's essential to grasp the bathroom's multifunctional nature, serving you from the morning rush to relaxing evenings.

### Balancing Style and Function

Left page: Ona furniture, p. 102

Tenue furnitur

Start by assessing your storage requirements. Are you looking to stow away toiletries, towels, and cleaning supplies? Do you need extra space for linens or a convenient spot for laundry baskets? Tenue's modern furniture units provide generous and elegant storage options. It's full-extraction drawers feature a practical divider for large and small items, while an open shelf lets you show off some of your favourite things.

Everything in Bathrooms

EDMORIAL STYLE GUIDE

20

Once you've determined your storage needs, you can start thinking about aesthetics. Whether your existing bathroom design has a modern, minimalist or traditional vible, there are options to complement every taste. With its stylish fresati wood finish paired with a marble countertop in black or white, Horizon's warm natural tones add warmth, while its sleek surfaces enhance a contemporary look.