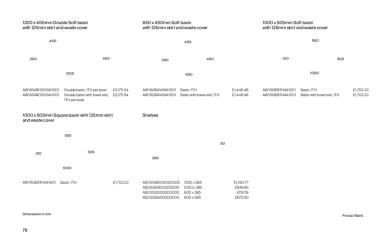

| £1,849.15     |
| 2200-2399mm                      | £444.12      | £888.25    | £1,332.37 | 2200-2399mm       | £247.68 | £532.95          | £532.95       | 2200-2399mm         | £2,012.76     |
| 2400-2599mm                      | £444.12      | £888.25    | £1,332.37 | 2400-2599mm       | £257.93 | £553.45          | £553.45       | 2400-2599mm         | £2,174.63     |
| 2600-2800mm                      | £444.12      | £888.25    | £1,332.37 | 2600-2800mm       | £266.81 | £572.23          | £572.23       | 2600-2800mm         | £2,338.26     |

Dimensions are in mm.

Blace a note: When installing a Mode basis and shall together it is recommended that you use a square bettle from

Product Band

ROLIO SUBFACE - BASINS AND SHELFES









# Standard basins and shelves - Modo







\_

# In-Wash® In-Tank®

# In-Wash® Inspira









# In-Wash® Nova

# In-Tank® Meridian

Roca Rimites\*

Dual flush

Dual flush

Soft close

Soft close

790

Rimless technology

he wall-hung version of the In-Wash<sup>®</sup> Nova h mless technology. A803G7L000 Smart Close-couple rimless WC pan and with 4.5/3 litre flush.

In-Wash® Nova Wall-hung WC

400

560 388

Removable seat
Seat and cover are easily removed making cleaning In-Wash® I nozzle that

In-Wash® Nova has a retractable self cleaning nozzle that operates before and after each use.

WC par wern rioden rios
Soft-t-Close seat Includes
Inozzle
Recommended Installation systems:
A8900908A0 Duplo WC smart
A8900908A0 build with seath use.

noze nygjenic. nozzie inat operaties beiore and atter escriuse

F

ASSISTANCE OF Corp. r