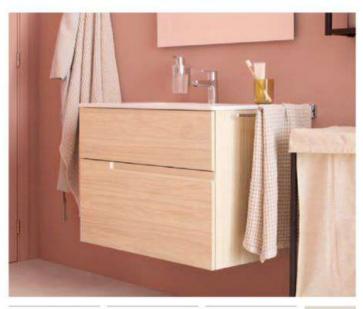

#### Shaped by Architecture

Leaving an indelible mark on Barcelona's mid-century architects, the connection to the Mediterranean and the constant presence of the sun also resonates throughout the Tura collection. The elegance of a wooden shutter, filtering sunlight with effortless grace, is the cornerstone of the collection. Its linear design and the play of light and shadow is found in the soft textured surface of the large washbasin's lateral shelf. The same design extends to the slatted shelves within the furniture units and the subtly tibbed lines on the underside of the cork lids of the felt storage boxes.

The bathtub's unique stacked design is a nod to protruding architectural structures, creating the illusion of a bathtub floating in mid-air. Its generous and ergonomic form

challenges traditional styles offering both grounded stability and a weightless appearance. A wooden tray is shaped to fit into the upper rim of the bathtub, a simple, understated luxury that redefines the bathing experience.

Architectural Details in the Bathroom

personners and emiliar

Tura perfectly captures the essence of Barcelona's iconic mid-century architecture with its understated nuances and perceptive design. Its design ethos balances a sense of playfulness with formal elegance and combines rationality with innovation, resulting in an inspired bathroom collection that transcends the everyday and captures the imagination.