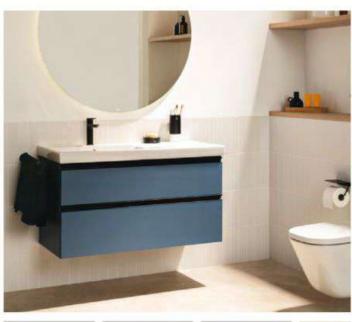

Another colour that is making its way into the bathroom space is sand.

Ona furniture units have taken on this

colours like green, also found in the Ona collection.

Dark blue is a bold yet popular colour choice for any room in the house, and the bathroom is no exception. Three collections offer sophisticated shades of deep blue: matt blue for The Gap, steel blue for the Optica collection, and night blue for Tenue, providing new ways to bring colour into your bathroom.

Opt for furniture adorned with features that complement your bathroom's style such as **Victoria-N's** collection which features integrated handles and a wide range of colours.

Everything in Bathrooms

EDMORIAL STYLE GUIDE