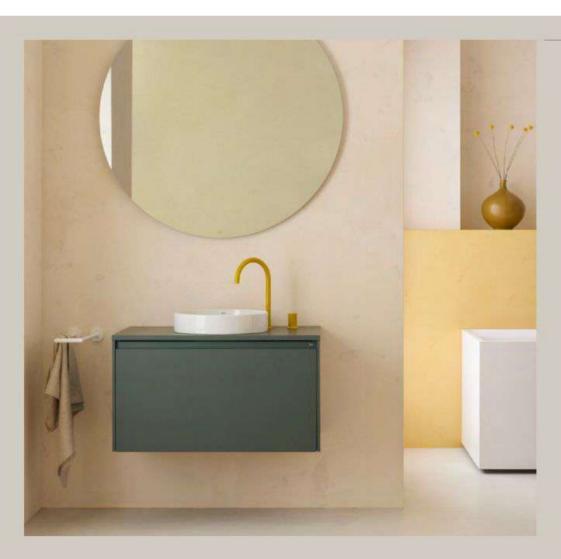

## Express Yourself with Colour

Colour is one of the best ways to bring out your personality in the bathroom, adding emotion, character, and a sense of joy to this space. Gone are the days when bathrooms were just an afterthought in design; today they are hubs of creativity and innovation, with colour slowly creeping in. The key is finding the right balance, selecting colours that are pleasing to the eye and give you an overall sense of wellbeing.

Another colour that is making its way into the bathroom space is sand.

Ona furniture units have taken on this

colours like green, also found in the Ona collection.

Dark blue is a bold yet popular colour choice for any room in the house, and the bathroom is no exception. Three collections offer sophisticated shades of deep blue: matt blue for The Gap, steel blue for the Optica collection, and night blue for Tenue, providing new ways to bring colour into your bathroom.