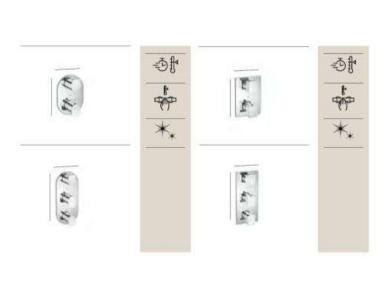

Everything in Bathrooms

Roca's T-500 brassware presents the utmost design discretion coupled with smart features. Whichever temperature you choose, SafeTouch\* technology prevents the mixer from overheating and burning hands, whilst an eco-control limits water flow. The modern cylindrical and smooth design complements any bathroom decor.

T-500 thermostatic mixer, p. 217

Form Follows Function
Contemporary shower columns, characterised by clean lines and unassuming style, align perfectly with the minimalist aesthetic. These sleek, unadorned fixtures express a clutterfree bathroom environment where everything has its place and purpose. Considered a classic in modern bathroom decor, Roca's Victoria-T shower column allows you to choose the familiar round shape, particularly suited to spacious wet rooms. Its svelte-like, regnomonic silhouette is adjustable and ideal for family use, while the cylindrical mixer design adapts to even the most compact shower units.