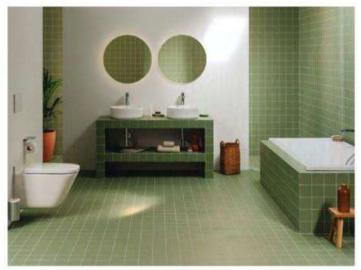

## Express Yourself with Colour

Colour is one of the best ways to bring out your personality in the bathroom, adding emotion, character, and a sense of joy to this space. Gone are the days when bathrooms were just an afterthought in design; today they are hubs of creativity and innovation, with colour slowly creeping in. The key is finding the right balance, selecting colours that are pleasing to the eye and give you an overall sense of wellbeing.

Nu brassware, p. 192 / Ona furniture, p. 102 / Hotels Round accessories, p. 166

14 Everything in Bethrooms

Tenue furniture, p. 96

Many people are eager to embrace colour in their bathrooms and are keen to discover how to incorporate it effectively. While painting an entire warm and textural tone that evokes a connection to nature and relaxing days on the beach, particularly when seen in contrast with other nature-inspired wall can be a bold statement, starting with taps and everyday accessories is a great approach. The new line of is a great approach. The new line of Sonata accessories includes chrome and matt black options for soap dispensers, tumblers, robe hooks, towel rails, toilet brushes and toilet roll holders which will all elevate the aesthetic appeal of any space.

Another colour that is making its way into the bathroom space is sand.

Ona furniture units have taken on this

colours like green, also found in the Ona collection.

Dark blue is a bold yet popular colour choice for any room in the house, and the bathroom is no exception. Three collections offer sophisticated shades of deep blue: matt blue for The Gap, steel blue for the Optica collection, and night blue for Tenue, providing new ways to bring colour into your bathroom.

Matt white is another versatile colour option. Both neutral and contemporary, it enhances the overall style of the bathroom. Cala brassware and Hotels Round accessories in matt white finish elevate the overall look when combined with white or differentcoloured surfaces, be it wooden furniture or sleek black basins.

For those who want to add a splash of colour to their traditional metal-finished tap, the **Nu** brassware collection offers colourful finshes for a playful appearance.

If you're looking to make a bold statement in your bathroom, Roca's exciting **Nu** brassware collection demonstrates the transformative power of colour in the bathroom. The introduction of glossy, vibrant finishes like mint green, honey yellow and cobatt blue has yielded impressive results. Big on personality and sophistication, Nu taps are revolutionising expectations in the realm of bathroom design. Available

in three distinct styles and a versatile colour range that extends to glossy white and black, these innovative taps provide a new level of creative freedom in bathroom decor. The diverse range of colours and styles, offers endless possibilities for personalisation. No matter which colour you choose, the accompanying design elements can either embrace bold and colourful tones or stay neutral, with white or soft wood.

Express Yourself with Colour Everything in Bathrooms

Like the perfect belt or shoe that improves your outfit, colourful brassware and accessories can take your bathroom from good to great. Whether it's a bold pop or a subtle matt, colour is a great way to express yourself, adding fun and style into a space that deserves special attention.