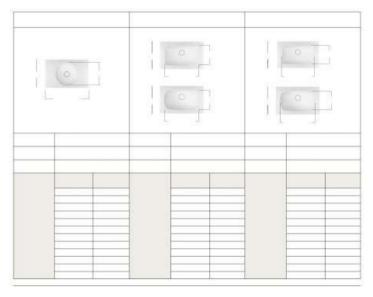

Like an infinity pool where water seemingly falls into an abyes, the bold and modern washbasins feature an innovative hidden in-sink drain that blends seamlessly with the ceramic basin. Resulting in a smooth expansive surface, this sophisticated design element provides added surface space without complicated plumbing underneath. The asymmetrical washbasins blend effortlessly into the modular furniture unit; their softened deges perfectly form a combination of volumes that make for a more striking design.