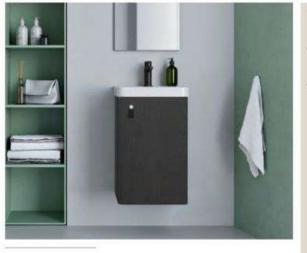

A flexible design principle is further evident in the furniture units, highlighting versatile storage possibilities. These units offer a range of configurations, including one door, single or

double drawers, open compartments, and interior options for slatted or flat wood shelving. The furniture units present a harmonious interplay of squares and rectangles, creating a profound sense of depth. This design approach can be found in both ultra-compact models as well as double-width variations.

The choice of warm and rich tones including light noble grey, light terracotta, light elm and off-white, ensures a timeless aesthetic fitting to any bathroom space.

Everything in Bathrooms 11

EDMORIAL STYLE GUIDE