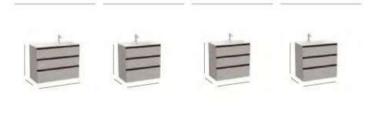

|                                                              | 460        | 1000                                                                                              |                                            | Softclose                |
|     | Base unit 600 x 460mm<br>(2 required)<br>Base unit - Matt Blue<br>Silm double basin<br>1200 x 460mm | £603.20 £<br>£844.47                                      | A3279A1000<br>A3270MA000 | Base unit - Matt Blue<br>Slim basin<br>1000 x 480mm 1TH<br>Standard basin<br>1000 x 480mm 1TH | £718.84<br>£1,006.37<br>£373.08<br>£447.95                   | A3279A3000 | Base unit Base unit - Matt Blue Slim LH basin 1000 x 460mm 1TH Standard LH basin 1000 x 460mm 1TH | £718.84<br>£1,006.37<br>£373.08<br>£447.95 | Optional side towel rail |















.

# The Gap Compact

| Soft close drawers | Comm basin and base unit with two soft-close drawers | Comm basin and base unit with two soft-close drawers | Comm basin and base unit with two soft-close drawers | Comm basin and base unit with two soft-close drawers | Comm basin and base unit with two soft-close drawers | Comm basin and base unit with two soft-close drawers | Comm basin and base unit with two soft-close drawers | Comm basin and base unit with two soft-close drawers | Comm basin and base unit with two soft-close drawers | Comm basin and base unit with two soft-close drawers | Comm basin and base unit with two soft-close drawers | Comm basin and base unit with two soft-close drawers | Comm basin and base unit with two soft-close drawers | Comm basin and base unit with tw