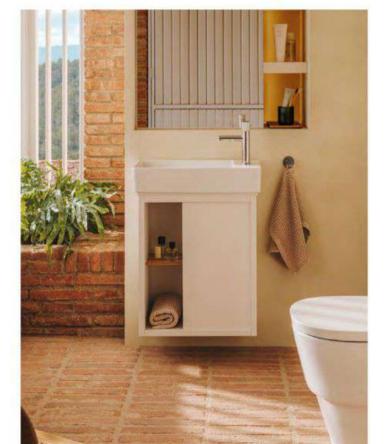

A flexible design principle is further evident in the furniture units, highlighting versatile storage possibilities. These units offer a range of configurations, including one door, single or

double drawers, open compartments, and interior options for slatted or flat wood shelving. The furniture units present a harmonious interplay of squares and rectangles, creating a profound sense of depth. This design approach can be found in both ultra-compact models as well as double-width variations.

The choice of warm and rich tones including light noble grey, light terracotta, light elm and off-white, ensures a timeless aesthetic fitting to any bathroom space.

Everything in Bathrooms 11

EDMORIAL STYLE GUIDE