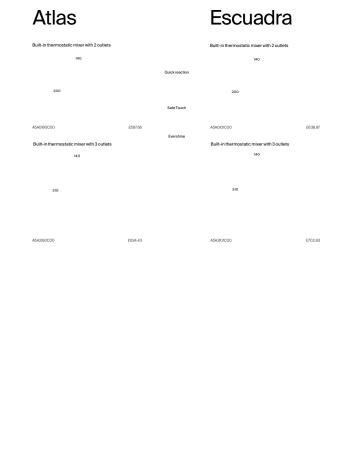

ower wall arm 400mm, Stella Stick shower handset, flexible hose 1.75m and shower hose outlet with Z5D134AC00 Shower pack

ver pack £3,606

Includes: Smart Shower, raindream Ø300mm shower head, shower wall arm 400mm, Stella Stick shower handse flexible hose 178m and shower hose outlet with handset holder

Product Band

10 CH | 10 CH







### Insignia-T T-2000





T-1000 Round T-500

### Victoria-T





# Eulit-in thermostatic mixer Sale Touch Sale Touch Everabline Tag This COCCOCCOCCOCCOCC 2 curies E330.00 Everabline Wall-mounted thermostatic shower mixer excluding kit Tag Adjustable Height Built-in thermostatic mixer with 2 outlets Built-in thermostatic mixer with 1 outlet Built-in thermostatic mixer with 2 outlets Tag Wall-mounted thermostatic height adjustable shower column 370 8200









.

.

### Evolution

### Essential

### Deck-T

| Wall-mounted thermostatic hydromassage column                        | Wall-mounted thermostatic hydro                          | massage column | Wall-mounted thermostatic shower column | with shelf Wall-mounted th  | nermostatic shower column with shelf |                   |
|----------------------------------------------------------------------|----------------------------------------------------------|----------------|-----------------------------------------|-----------------------------|--------------------------------------|-------------------|
|                                                                      |                                                          |                | and round shower head