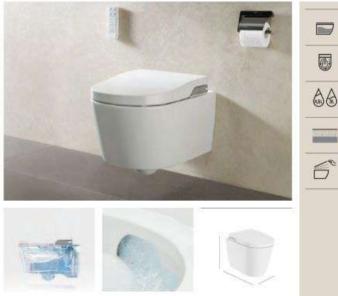

The toilet and bidet's sculpted designs look like small ceramic buildings when seen from a distance. Their graceful curves extend outwards resembling a set of building blocks. Available in various configurations — wall-hung, floor standing, or close-coupled models — the toilets and bidets bring style and sophistication to any bathroom space. Adding the Roca Rimless\* Vortex technology enhances the user experience by minimising noise and reducing water consumption.

Smart technology for the bathroom

Smart technology for the bathrot
Already integrated into our daily lives,
smart technology has extended its
reach into the bathroom. Designed to
provide a personalised experience,
the Smart Shower offers a range of
customisable profiles to ensure that
the water is at the exact temperature
and flow rate that you want. The userfriendly digital control panel allows you
to easily adjust the water temperature
and flow rate using intuitive touch
controls or even the Roca Connect app.

By digitising the shower experience, the Smart Shower actively contributes to sustainable water use. Its customisable programme allows you to monitor your water consumption, detecting any potential leaks and estimating excess energy costs. You can also limit the shower time or the volume of water used to fill a bath. With self-cleaning, and pre-set options for filling your bath or turning on your shower, the system transforms the bathroom into a smart sanctuary, and in turn, our everyday well-being.