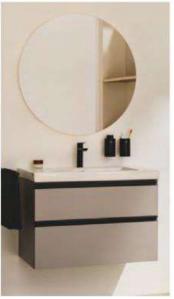

Another colour that is making its way into the bathroom space is sand.

Ona furniture units have taken on this

colours like green, also found in the Ona collection.

Dark blue is a bold yet popular colour choice for any room in the house, and the bathroom is no exception. Three collections offer sophisticated shades of deep blue: matt blue for The Gap, steel blue for the Optica collection, and night blue for Tenue, providing new ways to bring colour into your bathroom.

Matt white is another versatile colour option. Both neutral and contemporary, it enhances the overall style of the bathroom. Cala brassware and Hotels Round accessories in matt white finish elevate the overall look when combined with white or differentcoloured surfaces, be it wooden furniture or sleek black basins.