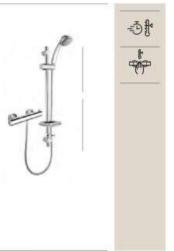

Everything in Bathrooms

Roca's T-500 brassware presents the utmost design discretion coupled with smart features. Whichever temperature you choose, SafeTouch\* technology prevents the mixer from overheating and burning hands, whilst an eco-control limits water flow. The modern cylindrical and smooth design complements any bathroom decor.

T-500 thermostatic mixer, p. 217

Form Follows Function
Contemporary shower columns, characterised by clean lines and unassuming style, align perfectly with the minimalist aesthetic. These sleek, unadorned fixtures express a clutterfree bathroom environment where everything has its place and purpose. Considered a classic in modern bathroom decor, Roca's Victoria-T shower column allows you to choose the familiar round shape, particularly suited to spacious wet rooms. Its svelte-like, regnomonic silhouette is adjustable and ideal for family use, while the cylindrical mixer design adapts to even the most compact shower units.