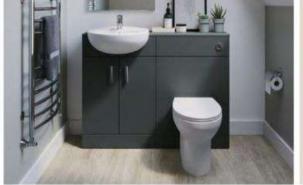

#### Shaped by Architecture

Leaving an indelible mark on Barcelona's mid-century architects, the connection to the Mediterranean and the constant presence of the sun also resonates throughout the Tura collection. The elegance of a wooden shutter, filtering sunlight with effortless grace, is the cornerstone of the collection. Its linear design and the play of light and shadow is found in the soft textured surface of the large washbasin's lateral shelf. The same design extends to the slatted shelves within the furniture units and the subtly tibbed lines on the underside of the cork lids of the felt storage boxes.

The bathtub's unique stacked design is a nod to protruding architectural structures, creating the illusion of a bathtub floating in mid-air. Its generous and ergonomic form

challenges traditional styles offering both grounded stability and a weightless appearance. A wooden tray is shaped to fit into the upper rim of the bathtub, a simple, understated luxury that redefines the bathing experience.

The toilet and bidet's sculpted designs look like small ceramic buildings when seen from a distance. Their graceful curves extend outwards resembling a set of building blocks. Available in various configurations — wall-hung, floor standing, or close-coupled models — the toilets and bidets bring style and sophistication to any bathroom space. Adding the Roca Rimless\* Vortex technology enhances the user experience by minimising noise and reducing water consumption.

A flexible design principle is further evident in the furniture units, highlighting versatile storage possibilities. These units offer a range of configurations, including one door, single or

double drawers, open compartments, and interior options for slatted or flat wood shelving. The furniture units present a harmonious interplay of squares and rectangles, creating a profound sense of depth. This design approach can be found in both ultra-compact models as well as double-width variations.