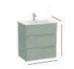

A flexible design principle is further evident in the furniture units, highlighting versatile storage possibilities. These units offer a range of configurations, including one door, single or

double drawers, open compartments, and interior options for slatted or flat wood shelving. The furniture units present a harmonious interplay of squares and rectangles, creating a profound sense of depth. This design approach can be found in both ultra-compact models as well as double-width variations.

The choice of warm and rich tones including light noble grey, light terracotta, light elm and off-white, ensures a timeless aesthetic fitting to any bathroom space.

Everything in Bathrooms 11

EDMORIAL STYLE GUIDE