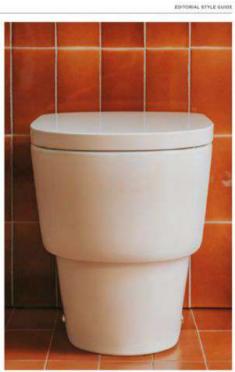

The toilet and bidet's sculpted designs look like small ceramic buildings when seen from a distance. Their graceful curves extend outwards resembling a set of building blocks. Available in various configurations — wall-hung, floor standing, or close-coupled models — the toilets and bidets bring style and sophistication to any bathroom space. Adding the Roca Rimless\* Vortex technology enhances the user experience by minimising noise and reducing water consumption.

Everything in Bathrooms

Material Innovations
Tura Accessories , 1,00

New designs are often led by innovations in materials creating possibilities of new shapes and forms. Stonex® enables the realisation of the ultra-thin, curved form of the bathtub and the stackable outlines of the toilets and bidets. Complementing this, the Supraglaze® glazing resists dirt adhesion, ensuring hygiene and simplifying cleaning.