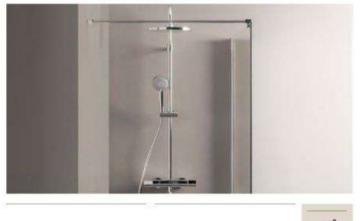

Everything in Bathrooms

EDITORIAL STYLE GUIDE

Balancing Style and Function

Taps and shower columns need to meet a number of requirements in order to reach the desired level of usability and technology. But with a plethora of styles, finishes, and even colours to select from, they have evolved from merely functional accessories to design features that enhance – and perhaps even set – the overall tone of your bathroom decor.

#### A Perfect Match

T-1000 shower, p. 217

#### A personal choice

A personal choice
For most of us, the shower column is the first device we have contact with when we tumble out of bed and into our morning routine. Selecting one can be a challenging decision, requiring careful thought about what you do or do not want. The height of the column, the shape and angle of shower heads and the ease of thermostatic control should guide your decision, together with the way it combines with your shower or shower-bath and the rest of your bathroom's accessories.

While the trend in recent years has been towards shower columns with an abundance of features, there is a return to streamlined concepts. Incorporating smart features that can reduce water consumption, new designs present a clean look that blends with a modern bathroom aesthetic. With round or rectangular shapes, and a spectrum of colours from black titanium to rose gold, Roca shower columns present an elegant array of looks for the contemporary design lover.