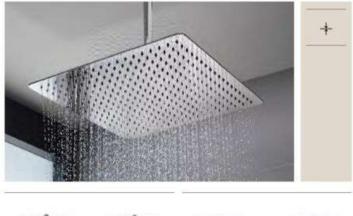

While the trend in recent years has been towards shower columns with an abundance of features, there is a return to streamlined concepts. Incorporating smart features that can reduce water consumption, new designs present a clean look that blends with a modern bathroom aesthetic. With round or rectangular shapes, and a spectrum of colours from black titanium to rose gold, Roca shower columns present an elegant array of looks for the contemporary design lover.