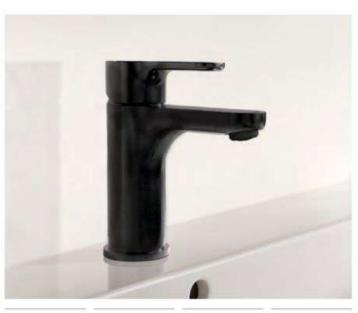

For those who want to add a splash of colour to their traditional metal-finished tap, the **Nu** brassware collection offers colourful finshes for a playful appearance.

If you're looking to make a bold statement in your bathroom, Roca's exciting **Nu** brassware collection demonstrates the transformative power of colour in the bathroom. The introduction of glossy, vibrant finishes like mint green, honey yellow and cobatt blue has yielded impressive results. Big on personality and sophistication, Nu taps are revolutionising expectations in the realm of bathroom design. Available

in three distinct styles and a versatile colour range that extends to glossy white and black, these innovative taps provide a new level of creative freedom in bathroom decor. The diverse range of colours and styles, offers endless possibilities for personalisation. No matter which colour you choose, the accompanying design elements can either embrace bold and colourful tones or stay neutral, with white or soft wood.