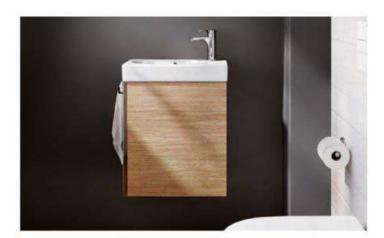

# Architectural Details in the Bathroom

Everything in Bathrooms 7

Tura takes its name from the Spanish words for culture and architecture: cul-tura and arquitec-tura. The ending of a word and the beginning of a concept.

Architectural Details in the Bathroom

#### Shaped by Architecture

Leaving an indelible mark on Barcelona's mid-century architects, the connection to the Mediterranean and the constant presence of the sun also resonates throughout the Tura collection. The elegance of a wooden shutter, filtering sunlight with effortless grace, is the cornerstone of the collection. Its linear design and the play of light and shadow is found in the soft textured surface of the large washbasin's lateral shelf. The same design extends to the slatted shelves within the furniture units and the subtly tibbed lines on the underside of the cork lids of the felt storage boxes.

The bathtub's unique stacked design is a nod to protruding architectural structures, creating the illusion of a bathtub floating in mid-air. Its generous and ergonomic form

challenges traditional styles offering both grounded stability and a weightless appearance. A wooden tray is shaped to fit into the upper rim of the bathtub, a simple, understated luxury that redefines the bathing experience.

The toilet and bidet's sculpted designs look like small ceramic buildings when seen from a distance. Their graceful curves extend outwards resembling a set of building blocks. Available in various configurations — wall-hung, floor standing, or close-coupled models — the toilets and bidets bring style and sophistication to any bathroom space. Adding the Roca Rimless\* Vortex technology enhances the user experience by minimising noise and reducing water consumption.