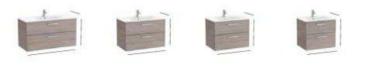

A flexible design principle is further evident in the furniture units, highlighting versatile storage possibilities. These units offer a range of configurations, including one door, single or

double drawers, open compartments, and interior options for slatted or flat wood shelving. The furniture units present a harmonious interplay of squares and rectangles, creating a profound sense of depth. This design approach can be found in both ultra-compact models as well as double-width variations.

The choice of warm and rich tones including light noble grey, light terracotta, light elm and off-white, ensures a timeless aesthetic fitting to any bathroom space.

Everything in Bathrooms 11

EDMORIAL STYLE GUIDE