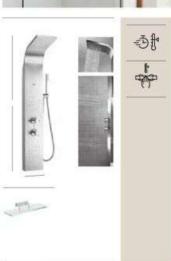

Everything in Bathrooms

Roca's T-500 brassware presents the utmost design discretion coupled with smart features. Whichever temperature you choose, SafeTouch\* technology prevents the mixer from overheating and burning hands, whilst an eco-control limits water flow. The modern cylindrical and smooth design complements any bathroom decor.

T-500 thermostatic mixer, p. 217

Form Follows Function
Contemporary shower columns, characterised by clean lines and unassuming style, align perfectly with the minimalist aesthetic. These sleek, unadorned fixtures express a clutterfree bathroom environment where everything has its place and purpose. Considered a classic in modern bathroom decor, Roca's Victoria-T shower column allows you to choose the familiar round shape, particularly suited to spacious wet rooms. Its svelte-like, regnomonic silhouette is adjustable and ideal for family use, while the cylindrical mixer design adapts to even the most compact shower units.