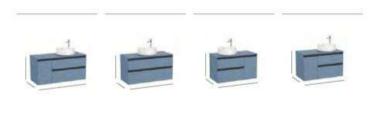

A flexible design principle is further evident in the furniture units, highlighting versatile storage possibilities. These units offer a range of configurations, including one door, single or

double drawers, open compartments, and interior options for slatted or flat wood shelving. The furniture units present a harmonious interplay of squares and rectangles, creating a profound sense of depth. This design approach can be found in both ultra-compact models as well as double-width variations.

The choice of warm and rich tones including light noble grey, light terracotta, light elm and off-white, ensures a timeless aesthetic fitting to any bathroom space.

Everything in Bathrooms 11

EDMORIAL STYLE GUIDE