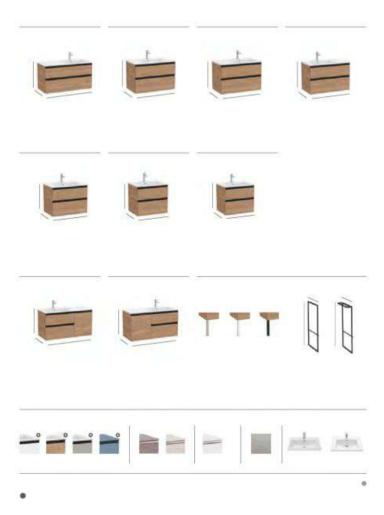

A flexible design principle is further evident in the furniture units, highlighting versatile storage possibilities. These units offer a range of configurations, including one door, single or

double drawers, open compartments, and interior options for slatted or flat wood shelving. The furniture units present a harmonious interplay of squares and rectangles, creating a profound sense of depth. This design approach can be found in both ultra-compact models as well as double-width variations.

The choice of warm and rich tones including light noble grey, light terracotta, light elm and off-white, ensures a timeless aesthetic fitting to any bathroom space.

Everything in Bathrooms 11

EDMORIAL STYLE GUIDE