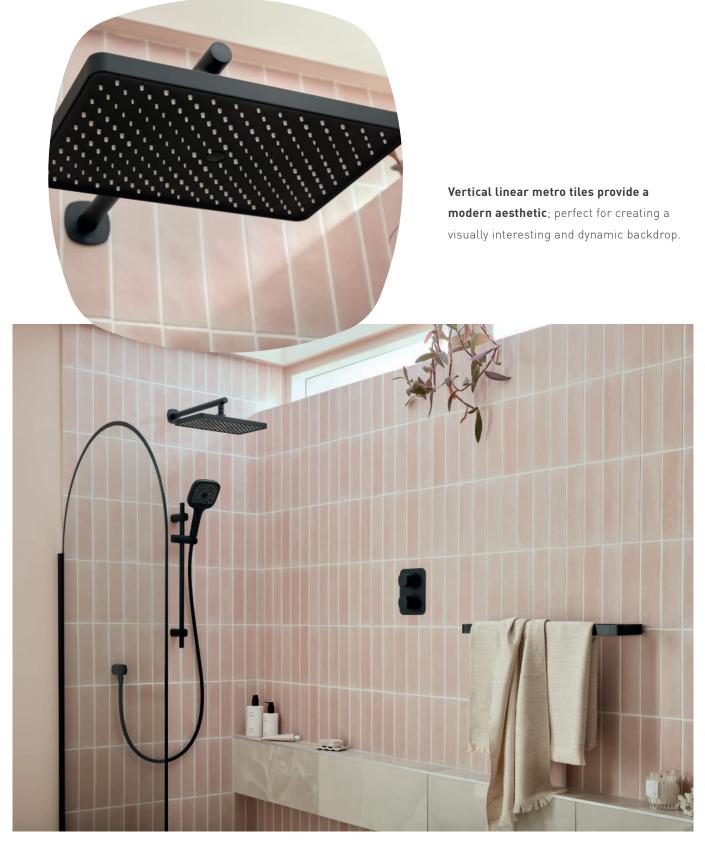

#### Coastal Vibes Hardworking Bathrooms For Hardworking Families

Stripey towels in the bathroom can bring a playful and stylish touch. Whether it's classic navy stripes for a nautical feel or vibrant colours for a modern twist, they add a lively element to the space.

> Wooden floors add warmth and a touch of character to a bathroom. Select moisture-resistant hardwood or wood-look tiles like we have for durability.

**Coastal bathroom styling captures the essence of a seaside retreat.** Using a colour palette of whites, greys, blues, and sandy tones paired with wooden elements for warmth. Nautical inspired touches such as rope or marineinspired artwork can enhance the theme. C

Strategically placed mirrors are great for reflecting light helping to create a bright and airy atmosphere.

O

Our Cove Blue vanity and colour matched basins were the obvious choice for this subtle coastal and serene design scheme. We have paired it with the neutral tones of matt white brassware for a stylish and balanced look.

light and airy coastal pasis.

#### Coastal Vibes

Coloured brassware and sanitaryware are simple ways to infuse personality into your bathroom while maintaining practicality and functionality.

O

Our cove blue basins bring a bold and refreshing statement to your bathroom; the perfect way to add character and a pop of colour.