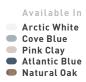

### Five popular colours

Available in a choice of five superior, matt finishes:
Pink Clay: a soft finish to add a feminine touch.
Cove Blue: to add a splash of colour to your bathroom.
Atlantic Blue: a rich, deep blue for a touch of elegance.
Arctic White: for a clean, crisp look.

Natural Oak: for a tactile, natural oak finish.

**Four bespoke handle designs** perfectly colour matched to the brassware.