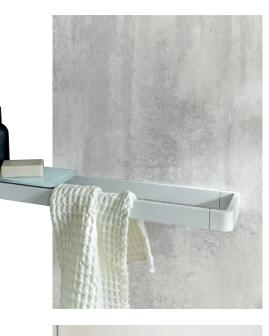

## Cosy towels

Our heated towel warmers are available in two matching **Cameo** finishes: matt black and matt white.

**Generously sized at 1200mm x 500mm** with 16 tubes evenly spaced for optimum towel drying.

Round tube profile gives a soft, modern look.

Heated towel rails ensure you always have a cosy towel available after an indulgent bath.