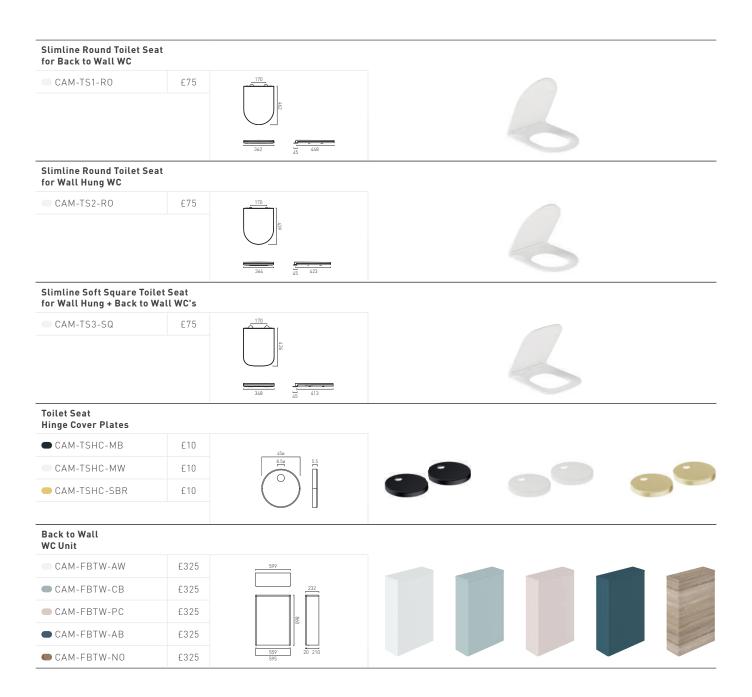

## Toilets Tackled Designed For Life

## Mall mounted toilets

Our minimalist, rimless WC design gives your bathroom a **clean, modern look.** 

Choose between a traditional D-shape toilet or opt for a modern soft-square aesthetic to match your basins and brassware.

Combine our wall hung WC option with our frames to create a trendy, floating toilet.

Rimless design for hygiene; easy to clean, reduces limescale build up with no hidden areas for germ and bacteria growth.

Back to wall, floor mounted toilets for easy installation and perfect for use with our cisterns.

Colour matched hinges

Perfectly fitting toilet seats to reduce skin contact with the ceramic pan.

Slimline, soft-close toilet seat is a stylish modern design, with a quick release button for easy seat removal to make cleaning a breeze.

Toilet seat hinge covers are available in finishes to match your brassware, adding the perfect finishing touch.

#### 2025 FEATURES & BENEFITS

VADO flush plates have a premium pneumatic flush actuation to deliver smooth operation.

Dual flush function allows you to select the volume of water required to avoid unnecessary water usage.

Slimline soft close seat.

0

Our WCs are compatible with all VADO frames and cisterns.

Q