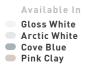

#### Step Three

#### Which tap are you?

- Choose from leverless or levered tap handles depending on your desired look and be reassured that our taps deliver exceptional water flow even at 0.2 bar water pressure.
- Wall mounted and extended basin mixers are the perfect pairing with one of our countertop bowls.
- Select your preferred tap style and then choose from one of our four statement colours: chrome, matt black, matt white and satin brass.