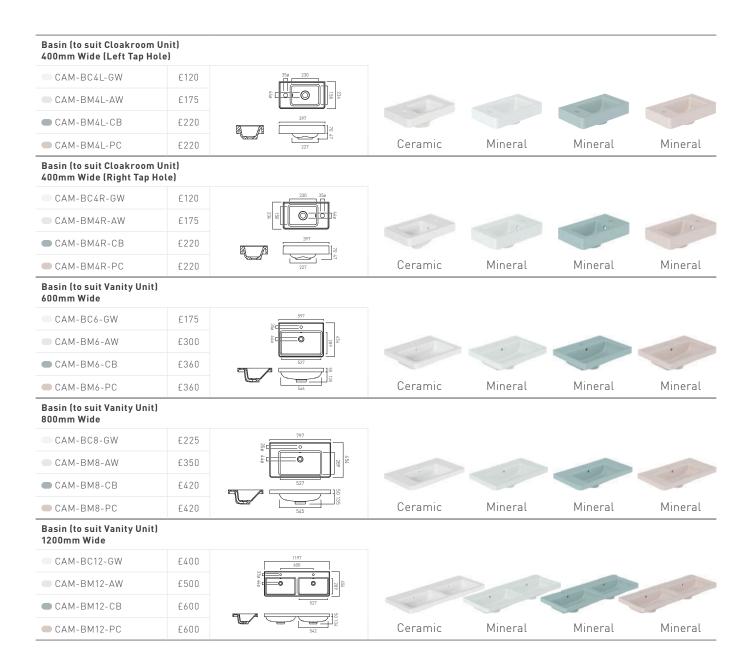

# Specifications

Our vanity units are a sleek and practical addition to your bathroom. Providing ample storage space to keep your bathroom essentials organised and easily accessible.

and the state