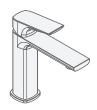

#### Step Three

#### Which tap are you?

- Choose from leverless or levered tap handles depending on your desired look and be reassured that our taps deliver exceptional water flow even at 0.2 bar water pressure.
- Wall mounted and extended basin mixers are the perfect pairing with one of our countertop bowls.
- Select your preferred tap style and then choose from one of our four statement colours: chrome, matt black, matt white and satin brass.