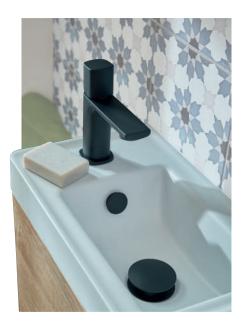

### Basin Benefits

Curved corners for a soft look and feel, a generous wash space, and perimeter rim to keep water in the basin, **Cameo basins are the perfect choice for a family bathroom**.

Choose from a classic gloss white ceramic, a contemporary mineral cast matt white finish or a colour matched basin for a colour block aesthetic.

**Ceramic basins** available in gloss white for a more conventional basin option.

Ceramic basins can be fitted without an overflow cover for a minimalist look, or a **brass ring overflow, colour matched to your taps** for complete unity.