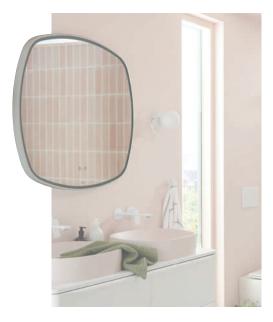

#### Mirrors Matter

### Three sizes

Available in two shapes, an ever-popular round mirror, or an eye-catching soft-square taking design cues from the brassware to create a uniform look.

Available in 500mm, perfect for your cloakroom, 600mm and 800mm for family bathrooms.

2025 FEATURES & BENEFITS

Set from warm white to day light, and bright to dim, for total customisation.

0

Two mirrors over a double basin vanity is a great way to create a personal experience for each user