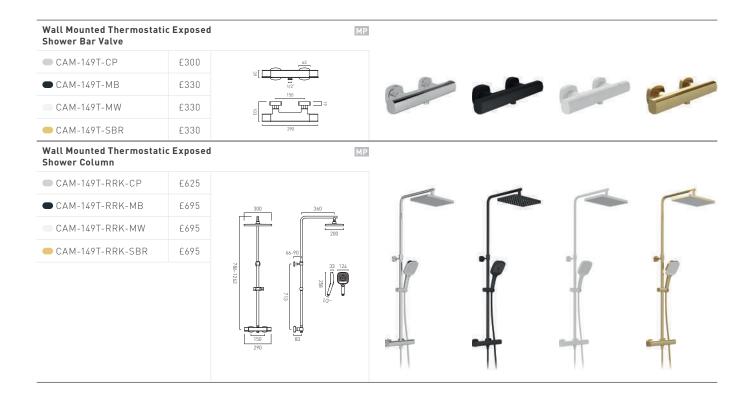

Simply set your desired temperature and the valve will manage all temperature fluctuations, up to and including complete shut down upon cold water isolation.

Showering solutions

Our specially designed soft square handsets include additional functions to make the daily routine more enjoyable.

**Cameo** handsets are fitted with an **auto-return memory function** to ensure they always start on the front face spray pattern.

Whether you are looking for a sleek concealed shower valve or an easy-to-fit exposed thermostatic bar valve, **we have an option for you.** 

Our showering range allows for a truly immersive experience, from our wide shower head for more shoulder coverage, to our multi-function handset with massage function to soak away those aches and pains at the end of a long day.

#### Bath or shower?

- We have a range of choices from the simplicity of a mini kit to the versatility of a slide rail or the luxury of an overhead shower.
- With a choice of deck or wall mounted bath shower mixers for over bath showering, or a concealed valve paired with a bath spout or discreet bath filler waste, there is a choice to suit you.
- **O** Merlyn's screens are a perfect match to complete your bathroom.