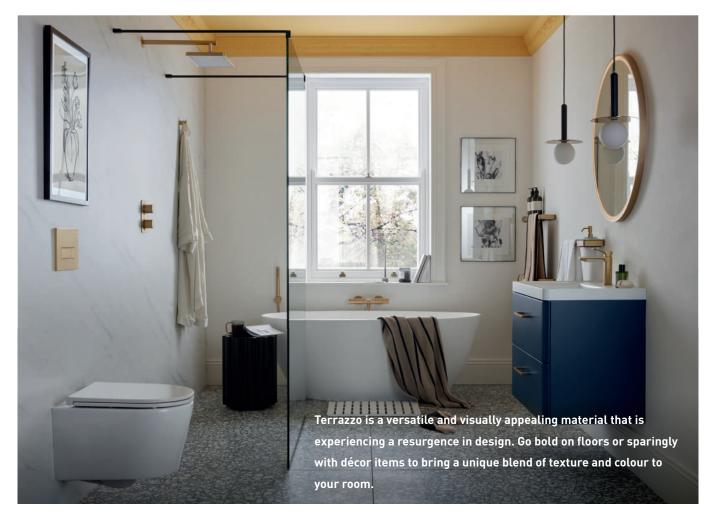

### Boutique Bathing Weekend Getaway Inspired Living

Why not adopt the fifth wall trend into your home? Painting your ceiling a colour rather than white to add depth, character, and a unique touch to a room.

We have styled this bathroom using marble effect wall panels from Multipanel, to achieve a luxurious look but without the price tag.

Create a spa-like atmosphere that makes you feel like you're on a getaway every time you step into your bathroom.

Bathing spaces of this nature are all about luxury and functionality, think sleek fixtures, plush towels, and a rainfall showerhead for that extra touch of indulgence.

Luxurious home bathing experiences.