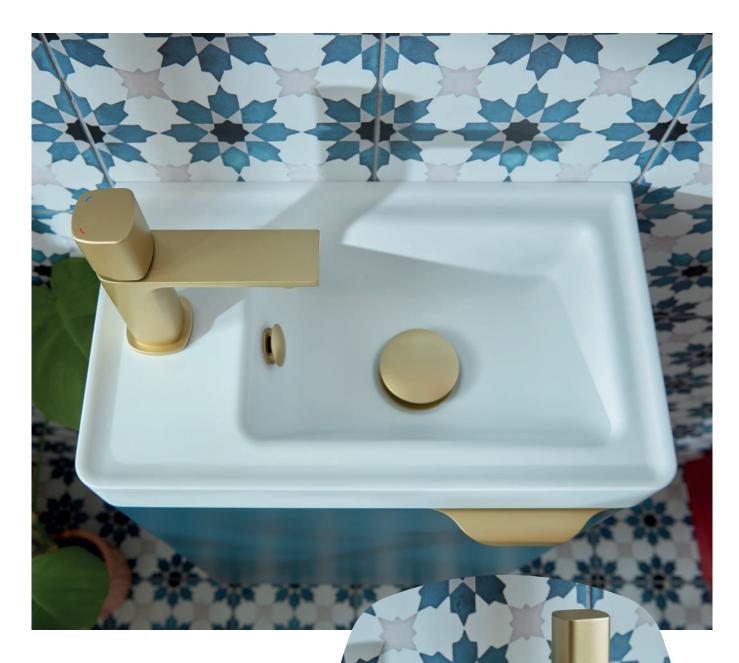

#### Creative Cloakroom Small Spaces With Personality

Tiny spaces, big impact.

Despite being the smallest room in the home, a cloakroom is the place where you can really show off your unique, individual style to impress your guests. Small basins need small taps, we have you covered. See page 61

Product Featured: CAM-WC-WH-RO Ceramic round wall hung toilet CAM-TS1-RO Stimline round toilet seat CAM-HEAD/SA-MB Matt black shower head + arm MUS-186-MB Matt black robe hook CAM-SFMK-MB Matt black single function mini kit CAM-123T-MB Matt black wall mounted bath shower mixer MUS-184-60-MB Matt black towel bar 450mm MUS-085A-15-BLK Black glass shelf insert 150mm CAM-80-MB Matt black soft square mirror 800mm CAM-800/CC-MB Matt black lever mono basin mixer + waste CAM-BC0-MB Matt black lever mono basin mixer + waste CAM-BC0-MB Matt black lever flow cover cap CAM-F800-NO Natural oak vanity unit 800mm CAM-BC8-GW Gloss white furniture basin 800mm CAM-HAN8-MB Matt black top mounted handle