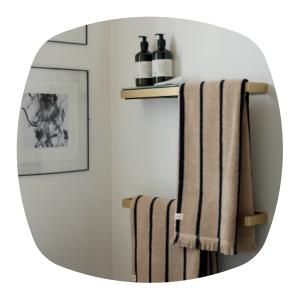

## Cosy towels

Our heated towel warmers are available in two matching **Cameo** finishes: matt black and matt white.

**Generously sized at 1200mm x 500mm** with 16 tubes evenly spaced for optimum towel drying.

Round tube profile gives a soft, modern look.

Heated towel rails ensure you always have a cosy towel available after an indulgent bath.