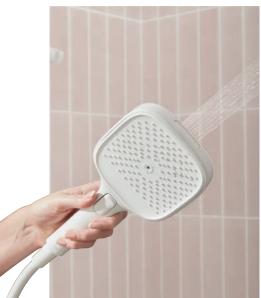

Simply set your desired temperature and the valve will manage all temperature fluctuations, up to and including complete shut down upon cold water isolation.

Showering solutions

Our specially designed soft square handsets include additional functions to make the daily routine more enjoyable.

**Cameo** handsets are fitted with an **auto-return memory function** to ensure they always start on the front face spray pattern.

Whether you are looking for a sleek concealed shower valve or an easy-to-fit exposed thermostatic bar valve, **we have an option for you.** 

Our showering range allows for a truly immersive experience, from our wide shower head for more shoulder coverage, to our multi-function handset with massage function to soak away those aches and pains at the end of a long day.