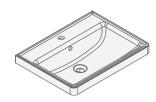

Step Two

#### Your basin type

- **O** Choose between an inset basin or statement countertop bowl.
- Then choose your preferred basin material: either high gloss ceramic or the luxurious feel of mineral.
  - Mineral basins are available in cove blue, pink clay, matt white. The countertop bowls are also available in a gloss white.