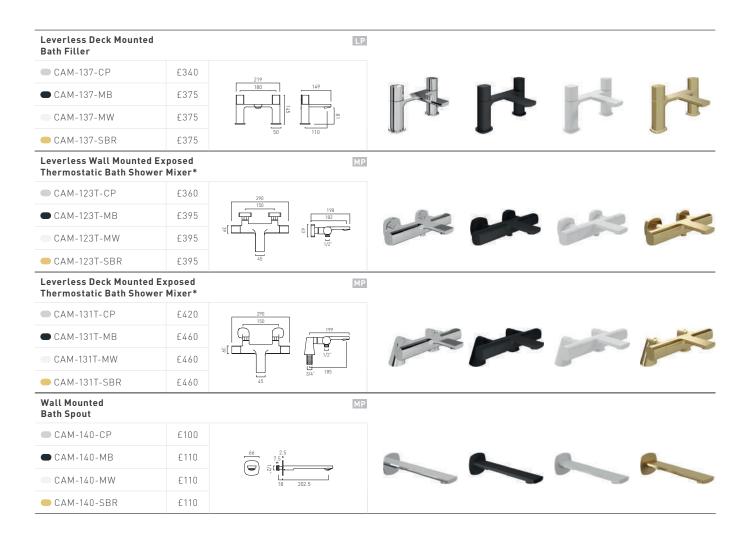

#### Bath time

Soft square styling echoed across all bathing and showering solutions.

We have bath filling covered including products that are thermostatically controlled for additional reassurance and safety.

Thermostatic safety

Spring loaded VADO temperature stop mechanism to eliminate the need for a stop button, which looks great, easy to use and enhances product longevity too.

Utilising Vernet cartridge technology, to guarantee safety for all the family.

Simply set your desired temperature and the valve will manage all temperature fluctuations, up to and including complete shut down upon cold water isolation.

Showering solutions

Our specially designed soft square handsets include additional functions to make the daily routine more enjoyable.

**Cameo** handsets are fitted with an **auto-return memory function** to ensure they always start on the front face spray pattern.

Whether you are looking for a sleek concealed shower valve or an easy-to-fit exposed thermostatic bar valve, **we have an option for you.** 

#### Bath or shower?

- We have a range of choices from the simplicity of a mini kit to the versatility of a slide rail or the luxury of an overhead shower.
- With a choice of deck or wall mounted bath shower mixers for over bath showering, or a concealed valve paired with a bath spout or discreet bath filler waste, there is a choice to suit you.
- **O** Merlyn's screens are a perfect match to complete your bathroom.