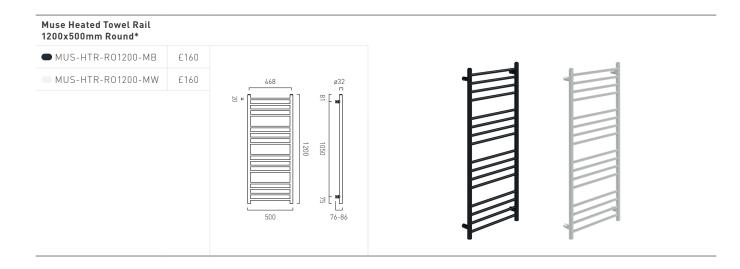

## Cosy towels

Our heated towel warmers are available in two matching **Cameo** finishes: matt black and matt white.

**Generously sized at 1200mm x 500mm** with 16 tubes evenly spaced for optimum towel drying.

Round tube profile gives a soft, modern look.

Heated towel rails ensure you always have a cosy towel available after an indulgent bath.