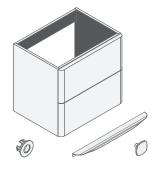

#### Plan your bathroom...

Step One

#### Choose your vanity unit

- **o** Choose from 400, 600, 800 and 1200 vanity options.
- Once you know your size, select one of our five timeless colour options.
- Then find the handle style to suit your daily needs: bar, knob or stylish top handle.