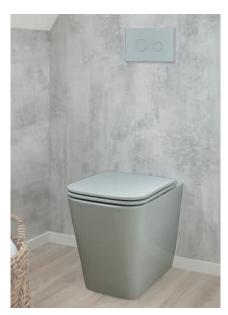

## Toilets Tackled Designed For Life

## Mall mounted toilets

Our minimalist, rimless WC design gives your bathroom a **clean, modern look.** 

Choose between a traditional D-shape toilet or opt for a modern soft-square aesthetic to match your basins and brassware.

Combine our wall hung WC option with our frames to create a trendy, floating toilet.

Rimless design for hygiene; easy to clean, reduces limescale build up with no hidden areas for germ and bacteria growth.

Back to wall, floor mounted toilets for easy installation and perfect for use with our cisterns.

Colour matched hinges

Perfectly fitting toilet seats to reduce skin contact with the ceramic pan.

Slimline, soft-close toilet seat is a stylish modern design, with a quick release button for easy seat removal to make cleaning a breeze.