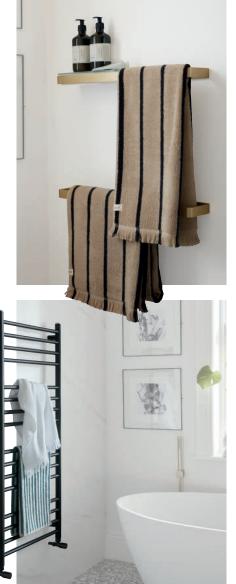

## Cosy towels

Our heated towel warmers are available in two matching **Cameo** finishes: matt black and matt white.

**Generously sized at 1200mm x 500mm** with 16 tubes evenly spaced for optimum towel drying.

Round tube profile gives a soft, modern look.

Heated towel rails ensure you always have a cosy towel available after an indulgent bath.