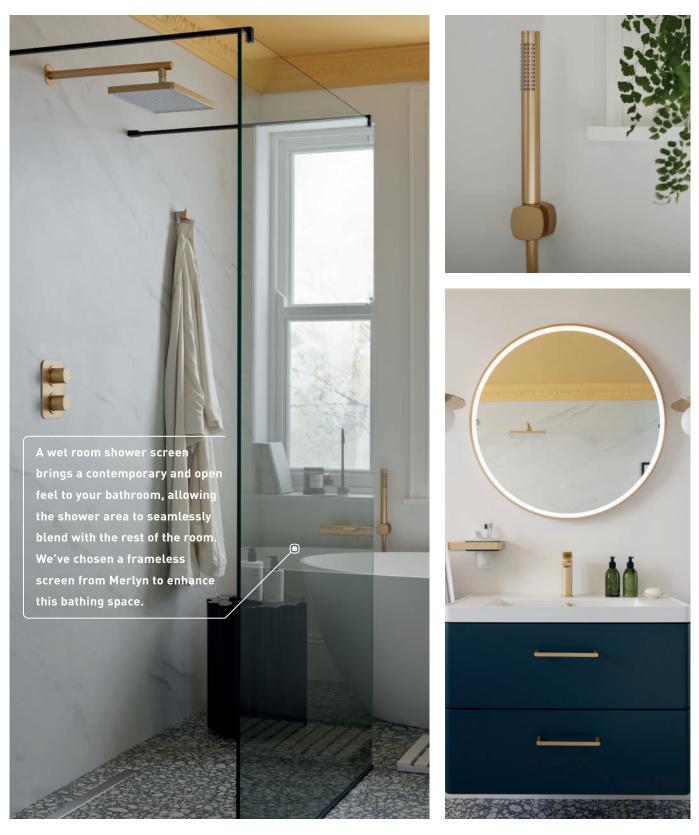

# A sophisticated space with a modern twist.

Use a curved-topped shower screen to create a fluid and inviting feel; a subtle way to add a touch of elegance to your bathroom.