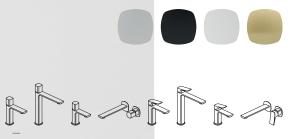

#### Brassware

Choose from tall taps, wall taps and everything in between all available in four striking colours from crisp chrome to contemporary matt white.

**Finishing Touches** Colour matched overflow cover caps for complete coordination.

#### Handles

With colour coordinated handles to match your brassware in 3 different styles.

### Brass construction

Just as chocolate bars are getting smaller, taps are becoming cheaper and lesser quality. Often made with plastic internals and poor-quality components which impact the quality of your water and tap longevity. At VADO we don't cut corners, our taps are still all brass construction only using industry-leading componentry; to build products that look good and stand the test of time.

## Low pressure perfection

Low pressure operation for superior flow even at 0.2mm bar – perfect for low water pressure households who don't want to compromise on style.

Exclusive VADO tap cartridge allows for superior sleek, minimalist profile, whilst delivering exceptional water flow for ease of handwashing.

Optimised cartridges for water delivery and robust daily use.

Four contemporary finishes

Chrome, matt black, matt white and satin brass.

Soft linear knurled details feature across the leverless range, tactile to the touch and a soft easy grip control.

Levered handles for ease of use.

Full brass tap body, no plastic parts unlike some competitors products.

Subtle linear knurled detailing on all leverless handles for ease-of-use.

Tested to over 350,000 cycles\*