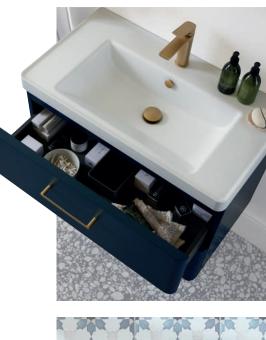

### Basin Benefits

Curved corners for a soft look and feel, a generous wash space, and perimeter rim to keep water in the basin, **Cameo basins are the perfect choice for a family bathroom**.

Choose from a classic gloss white ceramic, a contemporary mineral cast matt white finish or a colour matched basin for a colour block aesthetic.

**Ceramic basins** available in gloss white for a more conventional basin option.

Ceramic basins can be fitted without an overflow cover for a minimalist look, or a **brass ring overflow, colour matched to your taps** for complete unity.

#### Tactile mineral

Beautifully designed, minimalist countertop basins add an element of luxury to your bathroom.

Available in round or soft square, and one of our four statement finishes.

Mineral cast basins are an **eco-friendly** alternative to ceramic as they use less energy in production; all energy used in production is 100% renewable.

**Gelcoat surface is easily repairable**, using one of our home repair kits, even deep scratches.

2025 FEATURES & BENEFITS

Mineral cast products are made from a mixture of dolomite stone and resin, and have a durable gelcoat applied to the surface to create a high-quality finish.