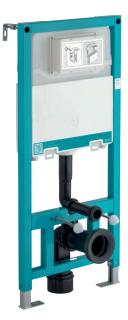

Combine our wall hung WC option with our frames to create a trendy, floating toilet.

Rimless design for hygiene; easy to clean, reduces limescale build up with no hidden areas for germ and bacteria growth.

Slimline soft close seat.

0

Our WCs are compatible with all VADO frames and cisterns.

Q