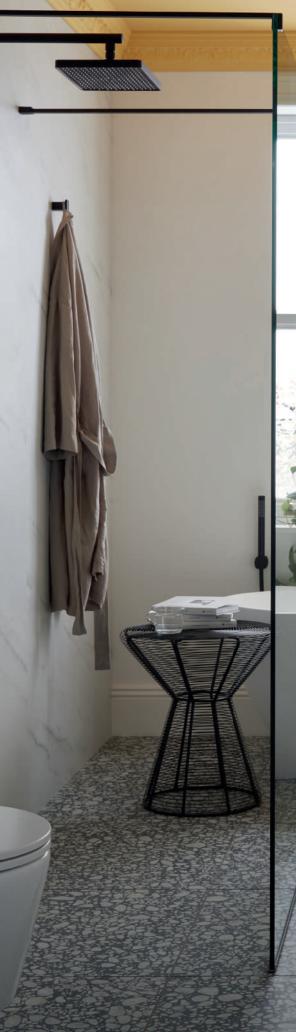

Pastel Perfection Sumptuous Spa-Like Sanctuary

# A sophisticated space with a modern twist.

Use a curved-topped shower screen to create a fluid and inviting feel; a subtle way to add a touch of elegance to your bathroom.