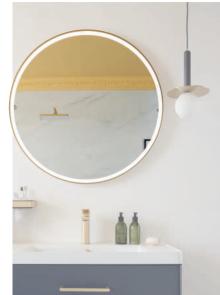

#### Mirrors Matter

#### Illuminated mirrors

**VADO** illuminated mirrors are a perfect addition to any bathroom and are available in matching finishes to the brassware for a coordinated finish.

Choose from four finishes to match your brassware: matt white, matt black, satin brass and satin chrome.

### Three sizes

Available in two shapes, an ever-popular round mirror, or an eye-catching soft-square taking design cues from the brassware to create a uniform look.

Available in 500mm, perfect for your cloakroom, 600mm and 800mm for family bathrooms.