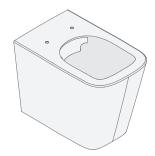

## Toilets Tackled Designed For Life

## Mall mounted toilets

Our minimalist, rimless WC design gives your bathroom a **clean, modern look.** 

Choose between a traditional D-shape toilet or opt for a modern soft-square aesthetic to match your basins and brassware.

Combine our wall hung WC option with our frames to create a trendy, floating toilet.

Rimless design for hygiene; easy to clean, reduces limescale build up with no hidden areas for germ and bacteria growth.

Back to wall, floor mounted toilets for easy installation and perfect for use with our cisterns.

Colour matched hinges

Perfectly fitting toilet seats to reduce skin contact with the ceramic pan.

Slimline, soft-close toilet seat is a stylish modern design, with a quick release button for easy seat removal to make cleaning a breeze.