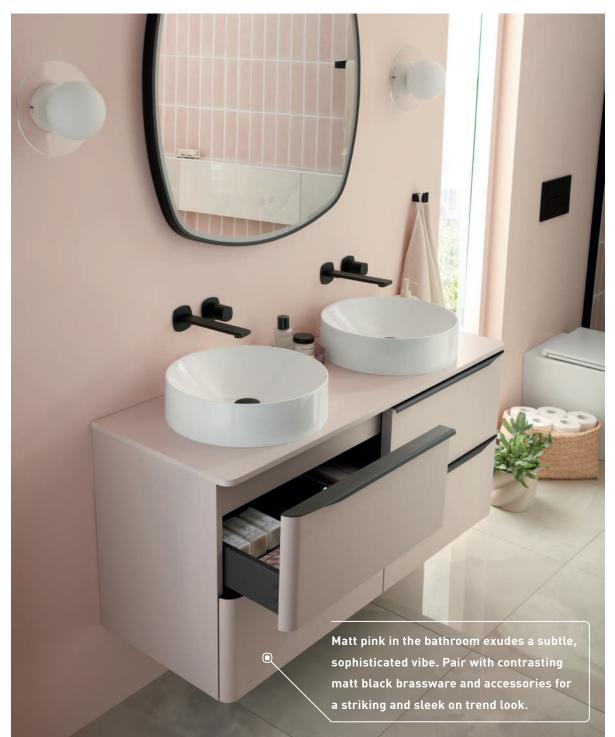

### Five popular colours

Available in a choice of five superior, matt finishes:
Pink Clay: a soft finish to add a feminine touch.
Cove Blue: to add a splash of colour to your bathroom.
Atlantic Blue: a rich, deep blue for a touch of elegance.
Arctic White: for a clean, crisp look.