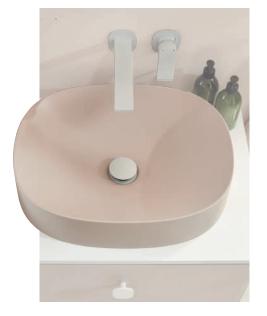

#### Tactile mineral

Beautifully designed, minimalist countertop basins add an element of luxury to your bathroom.

Available in round or soft square, and one of our four statement finishes.

Mineral cast basins are an **eco-friendly** alternative to ceramic as they use less energy in production; all energy used in production is 100% renewable.

**Gelcoat surface is easily repairable**, using one of our home repair kits, even deep scratches.

2025 FEATURES & BENEFITS

Mineral cast products are made from a mixture of dolomite stone and resin, and have a durable gelcoat applied to the surface to create a high-quality finish.