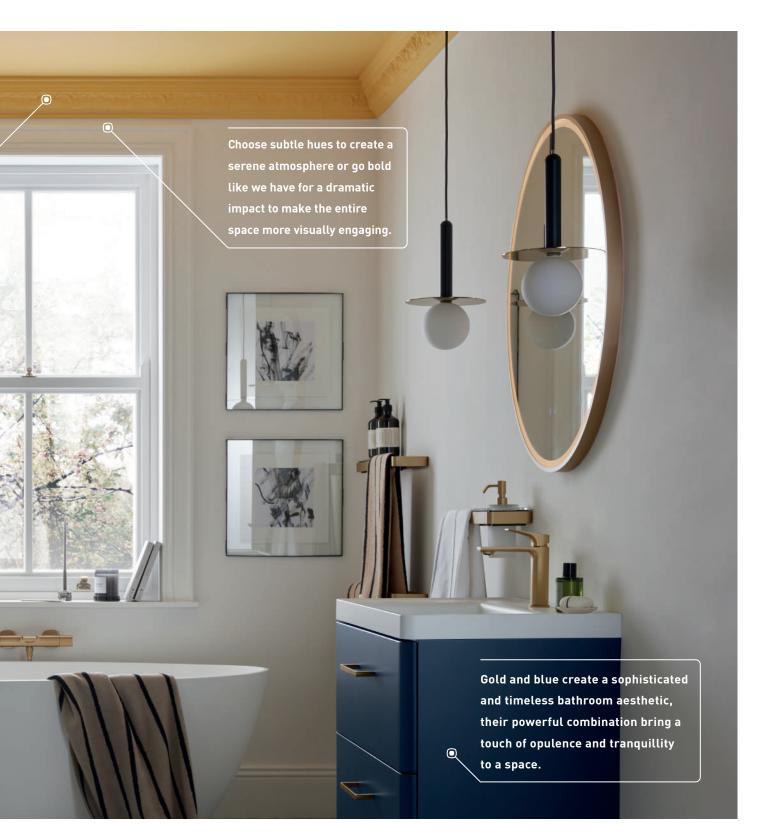

### Boutique Bathing Weekend Getaway Inspired Living

Why not adopt the fifth wall trend into your home? Painting your ceiling a colour rather than white to add depth, character, and a unique touch to a room.

We have styled this bathroom using marble effect wall panels from Multipanel, to achieve a luxurious look but without the price tag.

Create a spa-like atmosphere that makes you feel like you're on a getaway every time you step into your bathroom.

Bathing spaces of this nature are all about luxury and functionality, think sleek fixtures, plush towels, and a rainfall showerhead for that extra touch of indulgence.

Luxurious home bathing experiences.