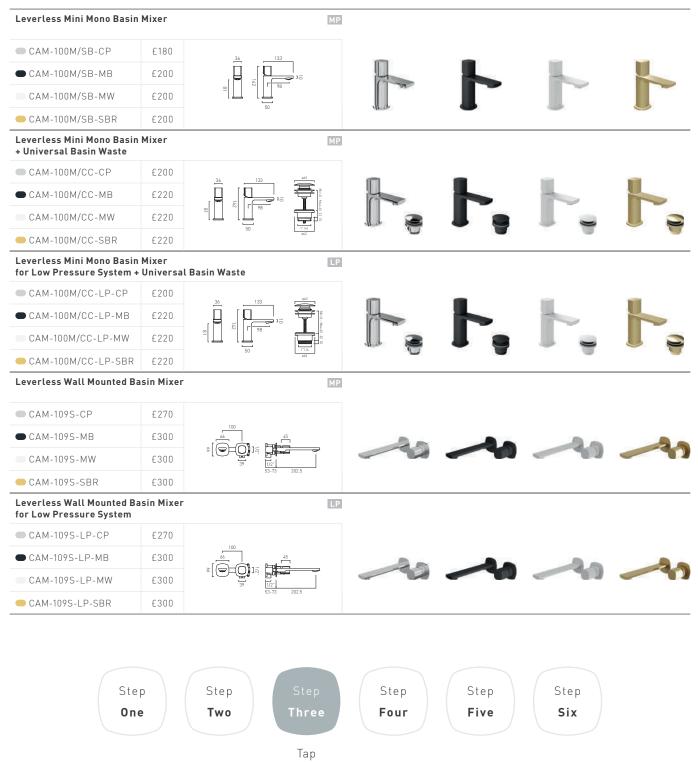

|     |    |
| CAM-100E/SB-MW                                         | £320       |                |       |   |     |    |
| CAM-100E/SB-SBR                                        | £320       | 50             |       |   |     |    |
| Leverless Extended Mono I<br>for Low Pressure System   | Basin Mixe | er LP          |       |   |     |    |
| CAM-100E/SB-LP-CP                                      | £290       | 39229          | Π     |   |     |    |
| CAM-100E/SB-LP-MB                                      | £320       |                |       |   |     |    |
| CAM-100E/SB-LP-MW                                      | £320       |                |       |   |     |    |
| CAM-100E/SB-LP-SBR                                     | £320       | 1 1 50         |       |   |     |    |





Selection

#### Levered Taps



The carefully curated contours of **Cameo** are accentuated by our refined, easy to use lever handle. Suitable for all basin types and available in four colour ways to personalise your bathroom design.







Selection



#### Bathing



Bath taps play a crucial role in elevating your bathing experience, **Cameo** boasts both wall and deck mounted options to complement your design scheme.



\*Choose your showering essentials on page 68



#### Showering



Choosing a concealed shower valve introduces modern sophistication to your bathroom. With thermostatic and manual options, these sleek products discreetly hide plumbing within the wall, creating a clean and minimalist look.

| Concealed 3 Outlet 2 Har<br>Thermostatic Valve | ndle | LP '