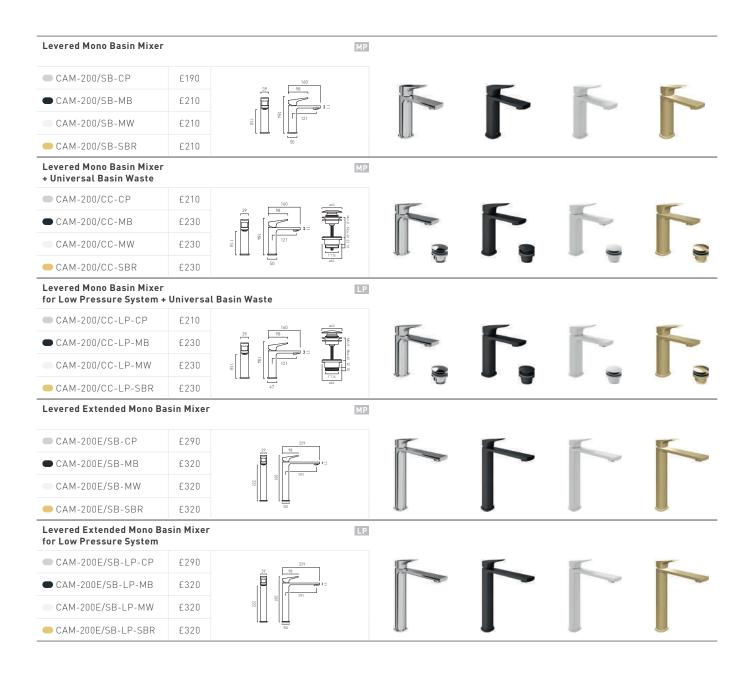

| Leverless Extended Mono I<br>for Low Pressure System   | Basin Mixe | er LP          |       |   |     |    |
| CAM-100E/SB-LP-CP                                      | £290       | 39229          | Π     |   |     |    |
| CAM-100E/SB-LP-MB                                      | £320       |                |       |   |     |    |
| CAM-100E/SB-LP-MW                                      | £320       |                |       |   |     |    |
| CAM-100E/SB-LP-SBR                                     | £320       | 1 1 50         |       |   |     |    |





Selection

#### Levered Taps



The carefully curated contours of **Cameo** are accentuated by our refined, easy to use lever handle. Suitable for all basin types and available in four colour ways to personalise your bathroom design.







Selection



#### Bathing



Bath taps play a crucial role in elevating your bathing experience, **Cameo** boasts both wall and deck mounted options to complement your design scheme.



\*Choose your showering essentials on page 68



#### Showering



Choosing a concealed shower valve introduces modern sophistication to your bathroom. With thermostatic and manual options, these sleek products discreetly hide plumbing within the wall, creating a clean and minimalist look.

| Concealed 3 Outlet 2 Har<br>Thermostatic Valve | ndle | LP '                                | :