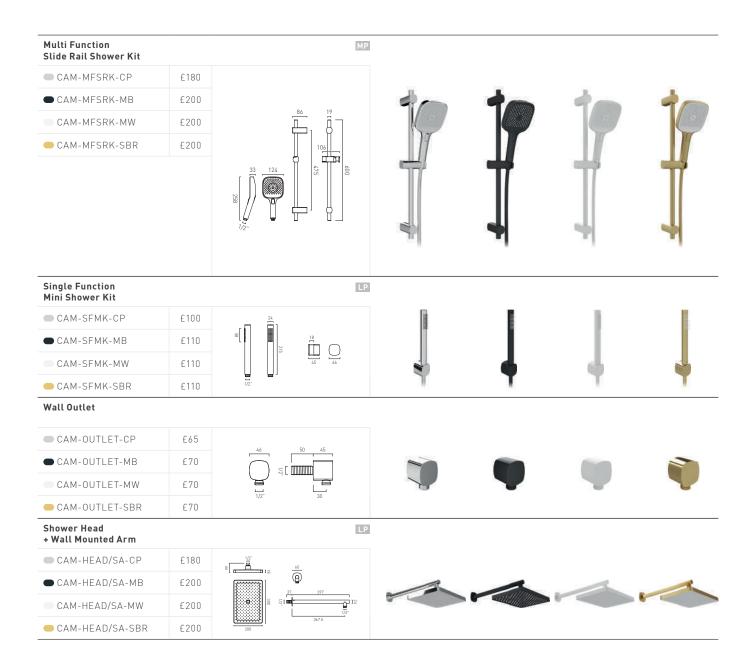

Simply set your desired temperature and the valve will manage all temperature fluctuations, up to and including complete shut down upon cold water isolation.

Showering solutions

Our specially designed soft square handsets include additional functions to make the daily routine more enjoyable.

**Cameo** handsets are fitted with an **auto-return memory function** to ensure they always start on the front face spray pattern.

Whether you are looking for a sleek concealed shower valve or an easy-to-fit exposed thermostatic bar valve, **we have an option for you.** 

Our showering range allows for a truly immersive experience, from our wide shower head for more shoulder coverage, to our multi-function handset with massage function to soak away those aches and pains at the end of a long day.

#### Bath or shower?

- We have a range of choices from the simplicity of a mini kit to the versatility of a slide rail or the luxury of an overhead shower.
- With a choice of deck or wall mounted bath shower mixers for over bath showering, or a concealed valve paired with a bath spout or discreet bath filler waste, there is a choice to suit you.
- **O** Merlyn's screens are a perfect match to complete your bathroom.