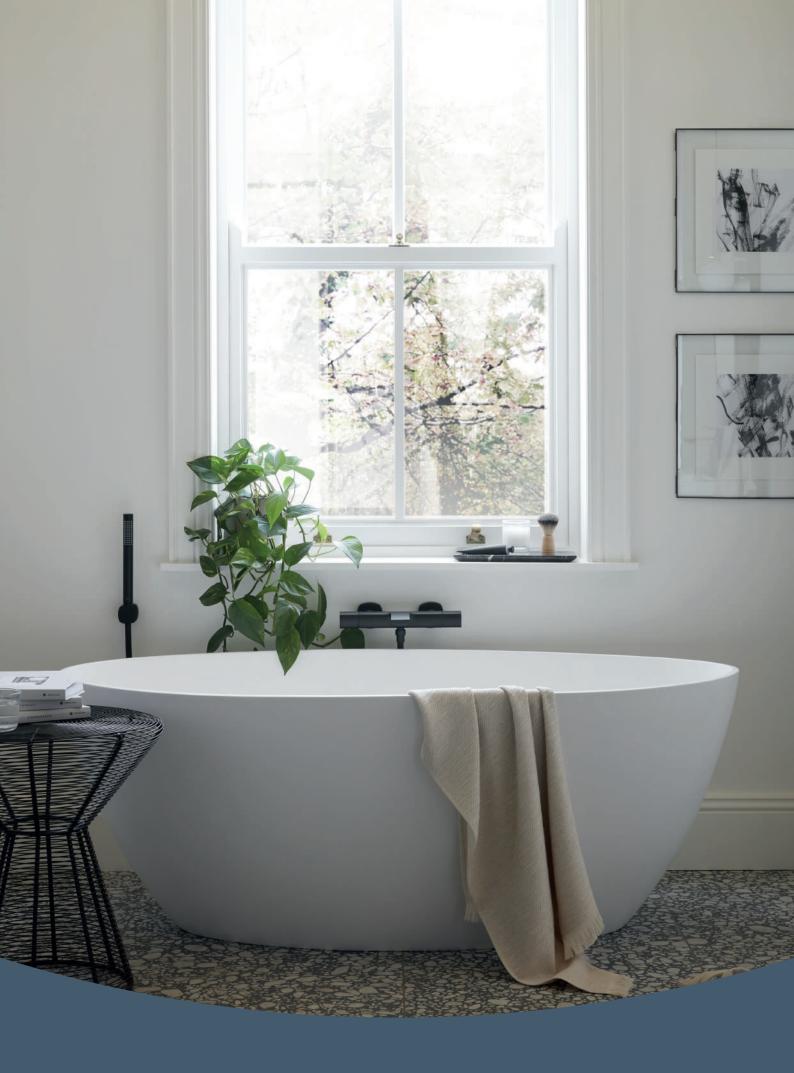

Scan to watch our products help support those precious memories.

Product Featured: CAM-131T-MW Matt white deck mounted bath shower mixer CAM-SFMK-MW Matt white single function mini kit WG-71389-MW Matt white bath waste + overflow

#### Bath time

Soft square styling echoed across all bathing and showering solutions.

We have bath filling covered including products that are thermostatically controlled for additional reassurance and safety.

Thermostatic safety

Spring loaded VADO temperature stop mechanism to eliminate the need for a stop button, which looks great, easy to use and enhances product longevity too.

Utilising Vernet cartridge technology, to guarantee safety for all the family.

Simply set your desired temperature and the valve will manage all temperature fluctuations, up to and including complete shut down upon cold water isolation.

Showering solutions

Our specially designed soft square handsets include additional functions to make the daily routine more enjoyable.

**Cameo** handsets are fitted with an **auto-return memory function** to ensure they always start on the front face spray pattern.

Whether you are looking for a sleek concealed shower valve or an easy-to-fit exposed thermostatic bar valve, **we have an option for you.** 

Our showering range allows for a truly immersive experience, from our wide shower head for more shoulder coverage, to our multi-function handset with massage function to soak away those aches and pains at the end of a long day.