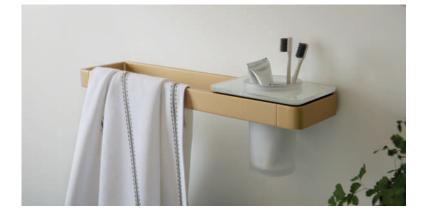

### Accessories Answered

**Customise with our modular accessory inserts**. Select from shelves, tumbler, soap dispenser or simply use as a towel rail.

Extra deep frosted glass tumbler to neatly and discretely store those essentials.

Perfectly colour matched soap dispenser.

Convenient storage

**Glossy black or white glass inserts** for a striking contrast to the matt finish.

Accessory inserts are compatible with both 450mm and 600mm towel bars.

Wall mounted **paper holder with glass shelf** for convenient storage.

## Cosy towels

Our heated towel warmers are available in two matching **Cameo** finishes: matt black and matt white.

**Generously sized at 1200mm x 500mm** with 16 tubes evenly spaced for optimum towel drying.

Round tube profile gives a soft, modern look.

Heated towel rails ensure you always have a cosy towel available after an indulgent bath.