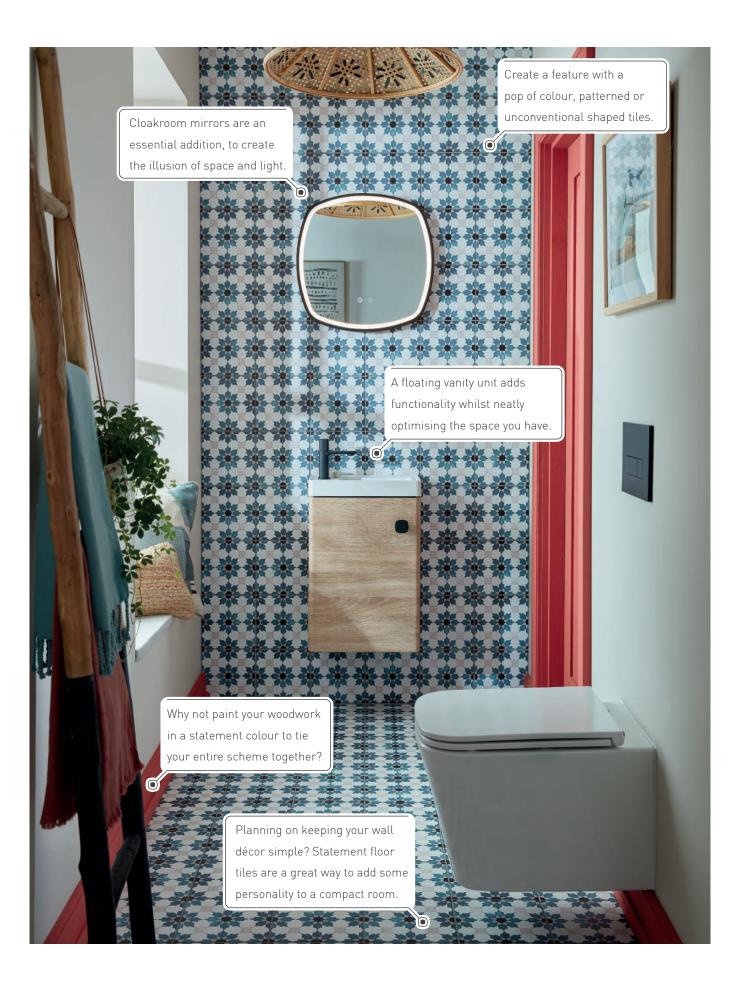

#### Creative Cloakroom Small Spaces With Personality

Tiny spaces, big impact.

Despite being the smallest room in the home, a cloakroom is the place where you can really show off your unique, individual style to impress your guests. Small basins need small taps, we have you covered. See page 61

Product Featured: CAM-WC-WH-RO Ceramic round wall hung toilet CAM-TS1-RO Stimline round toilet seat CAM-HEAD/SA-MB Matt black shower head + arm MUS-186-MB Matt black robe hook CAM-SFMK-MB Matt black single function mini kit CAM-123T-MB Matt black wall mounted bath shower mixer MUS-184-60-MB Matt black towel bar 450mm MUS-085A-15-BLK Black glass shelf insert 150mm CAM-80-MB Matt black soft square mirror 800mm CAM-800/CC-MB Matt black lever mono basin mixer + waste CAM-BC0-MB Matt black lever mono basin mixer + waste CAM-BC0-MB Matt black lever flow cover cap CAM-F800-NO Natural oak vanity unit 800mm CAM-BC8-GW Gloss white furniture basin 800mm CAM-HAN8-MB Matt black top mounted handle