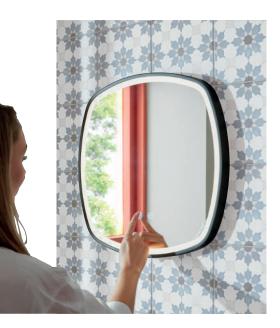

#### Illuminated mirrors

**VADO** illuminated mirrors are a perfect addition to any bathroom and are available in matching finishes to the brassware for a coordinated finish.

Choose from four finishes to match your brassware: matt white, matt black, satin brass and satin chrome.

Energy saving

Separate demister from the LED on/off button to promote energy saving. Fitted with a 30-minute shut off timer to ensure it doesn't stay on unnecessarily, saving energy and money.

Easy to configure lighting, settings are saved by the mirror; no need to reset for each use.

LEDs have a softening diffuser to deliver elegant and even lighting.

### Three sizes

Available in two shapes, an ever-popular round mirror, or an eye-catching soft-square taking design cues from the brassware to create a uniform look.

Available in 500mm, perfect for your cloakroom, 600mm and 800mm for family bathrooms.

2025 FEATURES & BENEFITS

Set from warm white to day light, and bright to dim, for total customisation.

0

Two mirrors over a double basin vanity is a great way to create a personal experience for each user